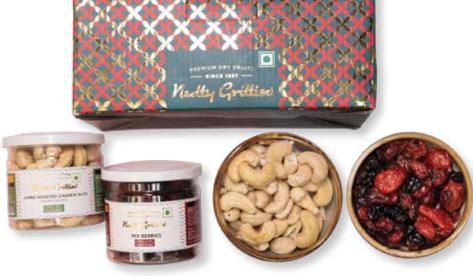

#### Net Weight-200g|MRP -₹510

Roasted Cashew Nuts, Lightly salted~100g Mix Berries ~100g

#### Net Weight-300g|MRP -₹750

Roasted Cashew Nuts, Lightly salted ~100g Mix Berries ~100g Roasted Almonds, Lightly salted ~100g