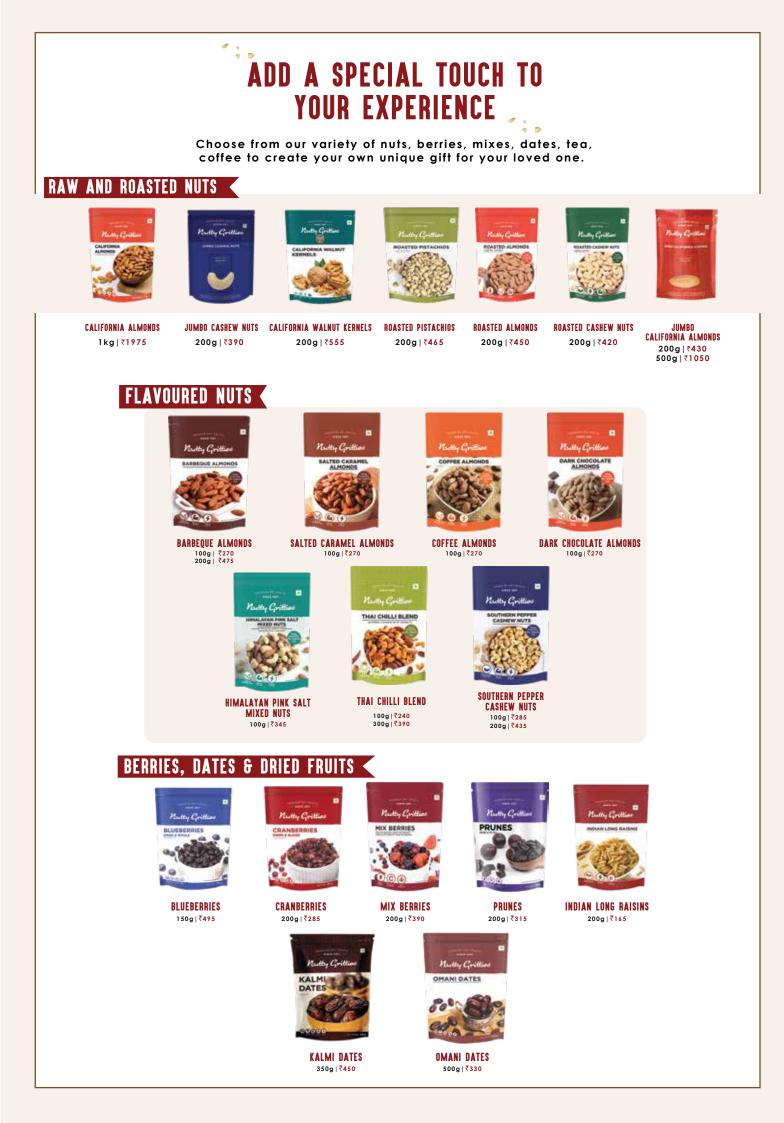

#### TRAIL MIXES

**SPORTS MIX** 200g|₹425 350g|₹685

SUPER SEEDS MIX 200g|**₹255** 

MOM'S SUPERFOOD MIX 200g|**₹330** 

SPORTS MIX (JAR) 325g|₹555

MOM'S SUPERFOOD MIX (JAR) 330g|**₹540** 

HIMALAYAN PINK SALT MIXED NUTS 100g|**₹345** 

DRY FRUITS BLEND 200g|**₹475** 

**BERRY BOOST** 200g|**₹450** 

**KETO FRIENDLY MIX (JAR)** 315g|**₹750** 

SPORTS MIX 30g|₹75 54g|₹125

BARBEQUE ALMONDS 21g|₹60 48g|₹135

JUMBO ROASTED ALMONDS 24g|**₹60** 

ROASTED CASHEW NUTS SOUTHERN PEPPER CASHEW NUTS THAI CHILLI BLEND 21g|₹45 48g|₹100

21g|**₹45** 48g|**₹100** 

24g|₹45 54g|₹100