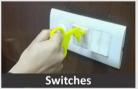

## Multifunction Covid Keychain

with Hook | 2 finger design - E280

- Thoughtfully designed product to stop the spread of Covid-19 and other transferrable viruses
- Helps you minimize contact with surfaces
- Helps you avoid using your hands for day to day tasks
- Can be used to operate switches, doors, buttons, wardrobes, and even carry stuff by hanging on it
- Lesser need to wash hands / use sanitizer if lesser surfaces are touched by hands
- Can be carried in pocket or hung through lanyard