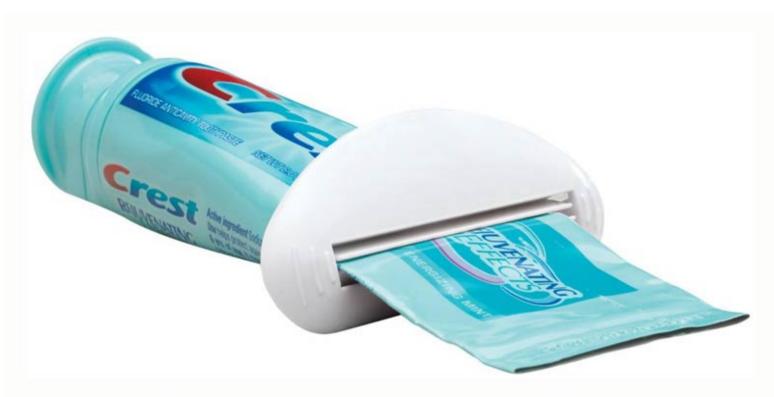

Pop up Mobile stand - E 217

(Double pop-out)

Easy Toothpaste squeezer - E 129

Mobile Phone Charging

STAND

E-56

**Product Features** 

- Places itself between your battery charger and the wall socket
- · Folds to save space when not in use
- Holds your phone while it is charging; thus phone is always easy to find and stays safe from getting damaged/lost
- Provides a support for your mobile phone & a convenient storage for your charging cord