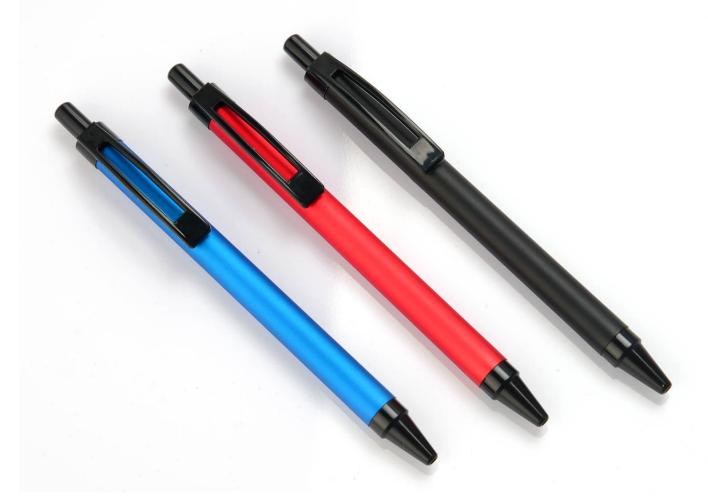

Easy to use and remove
- 4 level adjustment hooks for best fit
- Excellent printing area
- Made of flexible and durable LD material



Protects senistive skin behind ears from long hours of wearing masks





VOCAL FOR LOCAL



## Multifunction Covid Keychain

with Hook | 2 finger design - E280

- Thoughtfully designed product to stop the spread of Covid-19 and other transferrable viruses
- Helps you minimize contact with surfaces
- Helps you avoid using your hands for day to day tasks
- Can be used to operate switches, doors, buttons, wardrobes, and even carry stuff by hanging on it
- Lesser need to wash hands / use sanitizer if lesser surfaces are touched by hands
- Can be carried in pocket or hung through lanyard















Sanitizer











## Highway Satin finish pen - L 131



## Sunset Pen - L 130



## Mini Pen with Bookmark - L 119





Clips on to any page, doesn't fall off unless pulled



- Handy bookmark to remember where you left reading
- Mini pen built-in to mark or highlight anything
- Great branding area that is visible every time book is opened



Webbing circle Pen - L 109

### **HANDY PAPER CLIP PEN**

(2 in 1) - L 106









Excellent branding area on the body and clip



• When you need to write, just press the back and a pen pops out.

SMALL IN SIZE

A VERSATILE PRODUCT

• Clip can be used to organise the papers on your desk, and keep wires into place

• Pen closes automatically when you open the clip to use again



## Eco-Friendly Pen - L 98 (with Stylus)



Body made out of eco friendly material

Available in 2 colors: Red & Blue

### As