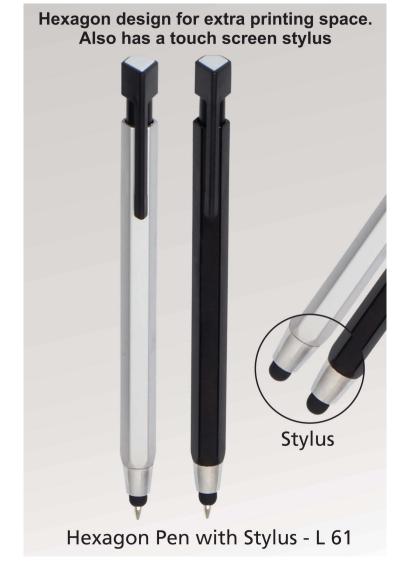

arger and the wall socket
- · Folds to save space when not in use
- Holds your phone while it is charging; thus phone is always easy to find and stays safe from getting damaged/lost
- Provides a support for your mobile phone & a convenient storage for your charging cord

Now available in seven colours





### Easy bottle holder - P05

This small utility product is what you need while walking.

You dont need to carry a bag for those water / beverage bottles, neither you need to carry them in your hands.

Just insert the head of the bottle in the holder and hang it!









For use with bottles of capacity 0.2L to 1.6L

Can be hung to belts, pockets, bags, handbags, etc.











Note: Bottle lid diameter must be 27mm or up







Carabiner function, hang easily to bags, loops easily