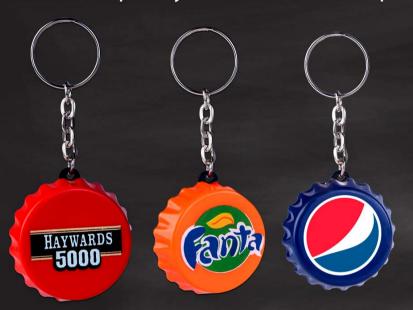

### Crown shape keychain with Bottle opener - J 121

- Bottle opener at the back
- Heavy quality ring

- Keychain in shape of bottle cap
- Excellent printing area on the front
- Rust free matt coating on bottle opener
- Can be made in color of your choice