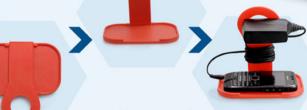

Pop up Mobile stand - E 217

(Double pop-out)

Easy Toothpaste squeezer - E 129

Mobile Phone Charging

STAND

E-56

**Product Features** 

- Places itself between your battery charger and the wall socket
- · Folds to save space when not in use
- Holds your phone while it is charging; thus phone is always easy to find and stays safe from getting damaged/lost
- Provides a support for your mobile phone & a convenient storage for your charging cord

Now available in seven colours