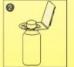

### Easy bottle holder - P05

This small utility product is what you need while walking.

You dont need to carry a bag for those water / beverage bottles, neither you need to carry them in your hands.

Just insert the head of the bottle in the holder and hang it!

For use with bottles of capacity 0.2L to 1.6L

Can be hung to belts, pockets, bags, handbags, etc.

Note: Bottle lid diameter must be 27mm or up

Carabiner function, hang easily to bags, loops easily