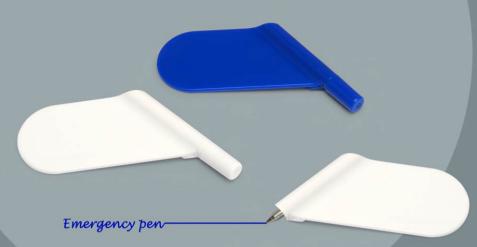

## Belt Pen - L 5 7

#### This oval loop shaped toy is actually a pen!

To use the pen, just pull the round edges apart and twist it around. Can be twisted further to increase length.

Makes it interesting to use, and always catches attention when you pull out the pen in front of someone.

Unique carrying concept: Instead of clipping in shirt pocket like regular pens, put it inside the belt loop or your bag strap

A very interesting promotional product because of its interesting mechanism