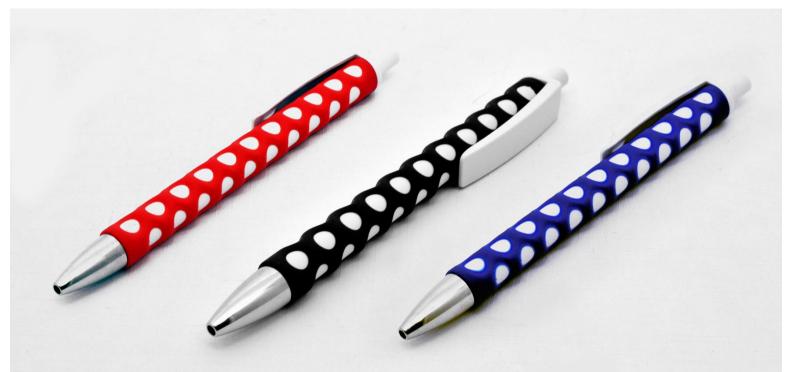

- E280

- Thoughtfully designed product to stop the spread of Covid-19 and other transferrable viruses
- Helps you minimize contact with surfaces
- Helps you avoid using your hands for day to day tasks
- Can be used to operate switches, doors, buttons, wardrobes, and even carry stuff by hanging on it
- Lesser need to wash hands / use sanitizer if lesser surfaces are touched by hands
- Can be carried in pocket or hung through lanyard















Sanitizer











## Highway Satin finish pen - L 131



## Sunset Pen - L 130



## Mini Pen with Bookmark - L 119





Clips on to any page, doesn't fall off unless pulled



- Handy bookmark to remember where you left reading
- Mini pen built-in to mark or highlight anything
- Great branding area that is visible every time book is opened



Webbing circle Pen - L 109

### **HANDY PAPER CLIP PEN**

(2 in 1) - L 106









Excellent branding area on the body and clip



• When you need to write, just press the back and a pen pops out.

SMALL IN SIZE

A VERSATILE PRODUCT

• Clip can be used to organise the papers on your desk, and keep wires into place

• Pen closes automatically when you open the clip to use again



## Eco-Friendly Pen - L 98 (with Stylus)



Body made out of eco friendly material

Available in 2 colors: Red & Blue

### Astro Pen -L 87

(with highlighted edge and clear clip)



- · Fresh design with futuristic styling
- Bigger clip for extra branding area
- Super fine quality
- Available in 5 bright colours;
   Blue, Green, Yellow, Red and Orange



**Branding Space** 







Pen with round badge - L 83 (w