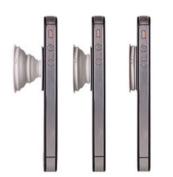

Pop up Mobile stand - E 217

(Double pop-out)

Easy Toothpaste squeezer - E 129

Mobile Phone Charging

STAND

E-56

**Product Features** 

- Places itself between your battery charger and the wall socket
- · Folds to save space when not in use
- Holds your phone while it is charging; thus phone is always easy to find and stays safe from getting damaged/lost
- Provides a support for your mobile phone & a convenient storage for your charging cord