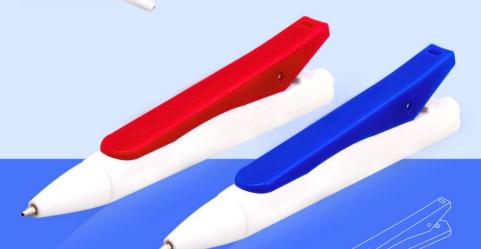

### **HANDY PAPER CLIP PEN**

(2 in 1) - L 106

Excellent branding area on the body and clip

• When you need to write, just press the back and a pen pops out.

SMALL IN SIZE

A VERSATILE PRODUCT

• Clip can be used to organise the papers on your desk, and keep wires into place

• Pen closes automatically when you open the clip to use again