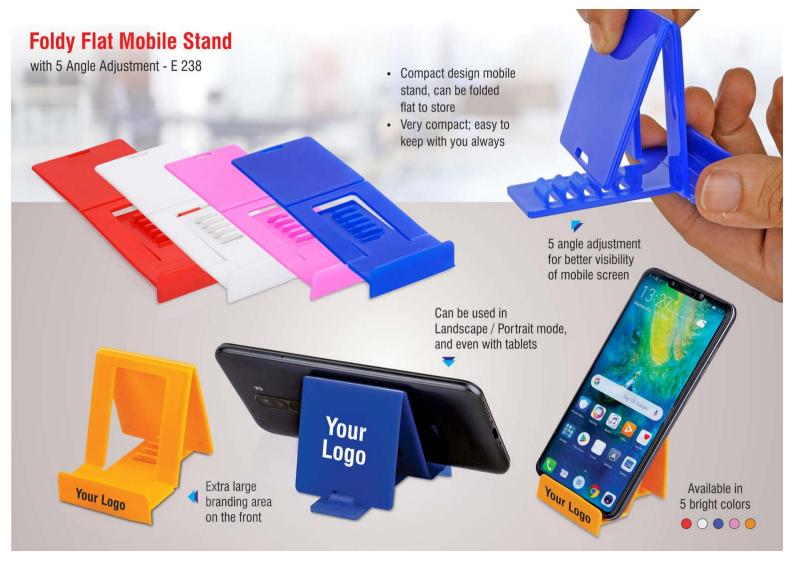

t Pen - L 5 7

#### This oval loop shaped toy is actually a pen!

To use the pen, just pull the round edges apart and twist it around. Can be twisted further to increase length.

Makes it interesting to use, and always catches attention when you pull out the pen in front of someone.

Unique carrying concept: Instead of clipping in shirt pocket like regular pens, put it inside the belt loop or your bag strap

A very interesting promotional product because of its interesting mechanism









**Triangular Plastic Pen - L 24** 



### Crown shape keychain with Bottle opener - J 121





- Bottle opener at the back
- Heavy quality ring



- Keychain in shape of bottle cap
- Excellent printing area on the front
- Rust free matt coating on bottle opener
- Can be made in color of your choice





Pop up Mobile stand - E 217

(Double pop-out)

















Easy Toothpaste squeezer - E 129







Mobile Phone Charging

STAND

E-56



**Product Features** 

- Places itself between your battery charger and the wall socket
- · Folds to save space when not in use
- Holds your phone while it is charging; thus phone is always easy to find and stays safe from getting damaged/lost
- Provides a support for your mobile phone & a convenient storage for your charging cord

Now available in seven colours





### Easy bottle holder - P05

This small utility product is what you need while walking.

You dont need to carry a bag for those water / beverage bottles, neither you need to carry them in your hands.

Just insert the head of the bottle in the holder and hang it!









For use with b