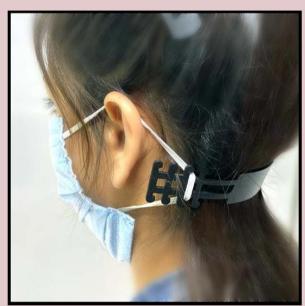

## Face Mask Holder | Ear Protector - E287

- Turn any mask into a customized fit for your head
- Reduces the pain and pressure of wearing a mask on ears for long time
- Suitable for most people and all kinds of masks
- Easy to use and remove
- 4 level adjustment hooks for best fit
- Excellent printing area
- Made of flexible and durable LD material

Protects senistive skin behind ears from long hours of wearing masks

VOCAL FOR LOCAL