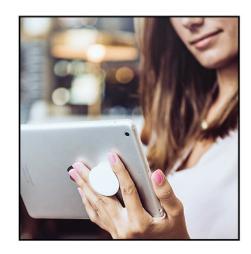

Pop up Mobile stand - E 217

(Double pop-out)

Easy Toothpaste squeezer - E 129

Mobile Phone Charging

STAND

E-56

**Product Features** 

- Places itself between your battery charger and the wall socket
- · Folds to save space when not in use
- Holds your phone while it is charging; thus phone is always easy to find and stays safe from getting damaged/lost
- Provides a support for your mobile phone & a convenient storage for your charging cord