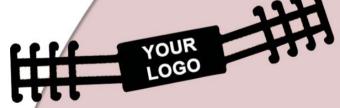

## Face Mask Holder | Ear Protector - E287

- Turn any mask into a customized fit for your head
- Reduces the pain and pressure of wearing a mask on ears for long time
- Suitable for most people and all kinds of masks
- Easy to use and remove
- 4 level adjustment hooks for best fit
- Excellent printing area
- Made of flexible and durable LD material

Protects senistive skin behind ears from long hours of wearing masks

VOCAL FOR LOCAL