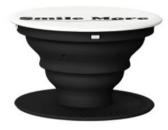

Pop up Mobile stand - E 217

(Double pop-out)

Easy Toothpaste squeezer - E 129

Mobile Phone Charging

STAND

E-56

**Product Features** 

- Places itself between your battery charger and the wall socket
- · Folds to save space when not in use
- Holds your phone while it is charging; thus phone is always easy to find and stays safe from getting damaged/lost
- Provides a support for your mobile phone & a convenient storage for your charging cord