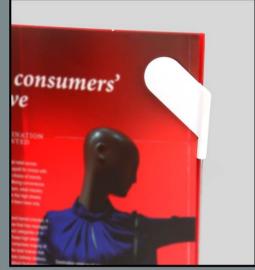

## Mini Pen with Bookmark - L 119

Clips on to any page, doesn't fall off unless pulled

- Handy bookmark to remember where you left reading
- Mini pen built-in to mark or highlight anything
- Great branding area that is visible every time book is opened