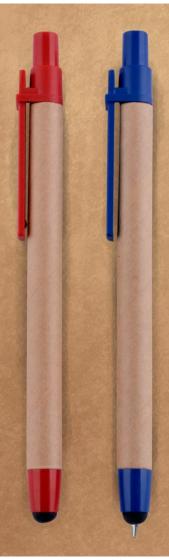

## Eco-Friendly Pen - L 98 (with Stylus)

Body made out of eco friendly material

Available in 2 colors: Red & Blue