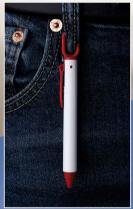

*Product Features** 

- Places itself between your battery charger and the wall socket
- · Folds to save space when not in use
- Holds your phone while it is charging; thus phone is always easy to find and stays safe from getting damaged/lost
- Provides a support for your mobile phone & a convenient storage for your charging cord

Now available in seven colours





### Easy bottle holder - P05

This small utility product is what you need while walking.

You dont need to carry a bag for those water / beverage bottles, neither you need to carry them in your hands.

Just insert the head of the bottle in the holder and hang it!









For use with bottles of capacity 0.2L to 1.6L

Can be hung to belts, pockets, bags, handbags, etc.











Note: Bottle lid diameter must be 27mm or up







Carabiner function, hang easily to bags, loops easily