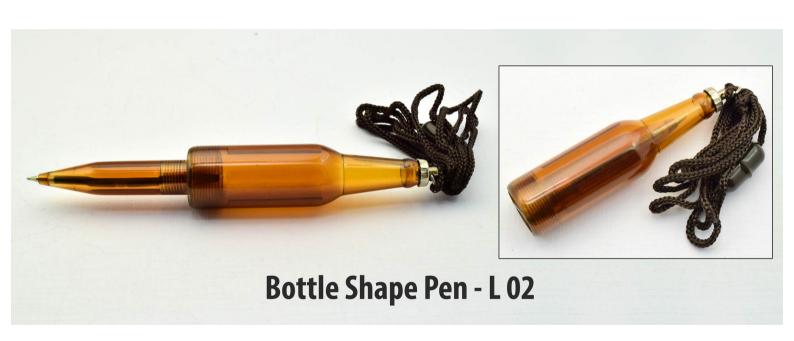

for extra branding area
- Super fine quality
- Available in 5 bright colours;
   Blue, Green, Yellow, Red and Orange



**Branding Space** 







Pen with round badge - L 83 (with sliding badge)







Large clip silver pen - L 71





Double Clip Pen - L 67

## Belt Pen - L 5 7

#### This oval loop shaped toy is actually a pen!

To use the pen, just pull the round edges apart and twist it around. Can be twisted further to increase length.

Makes it interesting to use, and always catches attention when you pull out the pen in front of someone.

Unique carrying concept: Instead of clipping in shirt pocket like regular pens, put it inside the belt loop or your bag strap

A very interesting promotional product because of its interesting mechanism









**Triangular Plastic Pen - L 24** 



### Crown shape keychain with Bottle opener - J 121





- Bottle opener at the back
- Heavy quality ring



- Keychain in shape of bottle cap
- Excellent printing area on the front
- Rust free matt coating on bottle opener
- Can be made in color of your choice





Pop up Mobile stand - E 217

(Double pop-out)

















Easy Toothpaste squeezer - E 129







Mobile Phone Charging

STAND

E-56



**Product Features** 

- Places itself between your battery charger and the wall socket
- · Folds to save space when not in use
- Holds your phone while it is charging; thus phone is always easy to find and stays safe from getting damaged/lost
- Provides a support for your mobile phone & a convenient storage for your charging cord

Now available in seven colours





### Easy bottle hold