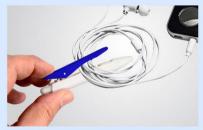

### **HANDY PAPER CLIP PEN**

(2 in 1) - L 106

Excellent branding area on the body and clip

• When you need to write, just press the back and a pen pops out.

SMALL IN SIZE

A VERSATILE PRODUCT

• Clip can be used to organise the papers on your desk, and keep wires into place

• Pen closes automatically when you open the clip to use again