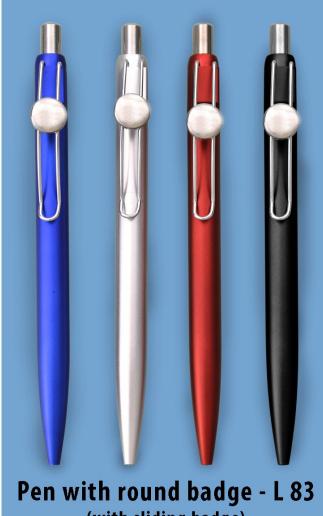

**Branding Space** 

Pen with round badge - L 83 (with sliding badge)

Large clip silver pen - L 71

Double Clip Pen - L 67