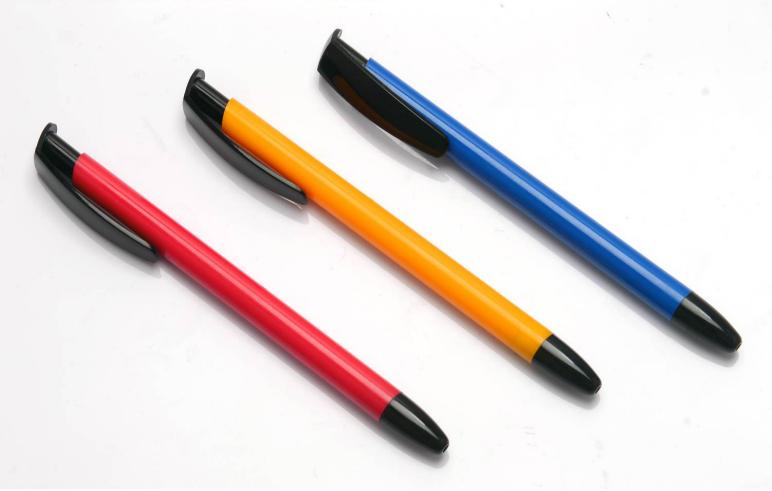

4 level adjustment hooks for best fit
- Excellent printing area
- Made of flexible and durable LD material



Protects senistive skin behind ears from long hours of wearing masks





VOCAL FOR LOCAL



## Multifunction Covid Keychain

with Hook | 2 finger design - E280

- Thoughtfully designed product to stop the spread of Covid-19 and other transferrable viruses
- Helps you minimize contact with surfaces
- Helps you avoid using your hands for day to day tasks
- Can be used to operate switches, doors, buttons, wardrobes, and even carry stuff by hanging on it
- Lesser need to wash hands / use sanitizer if lesser surfaces are touched by hands
- Can be carried in pocket or hung through lanyard















Sanitizer











## Highway Satin finish pen - L 131



## Sunset Pen - L 130



## Mini Pen with Bookmark - L 119





Clips on to any page, doesn't fall off unless pulled



- Handy bookmark to remember where you left reading
- Mini pen built-in to mark or highlight anything
- Great branding area that is visible every time book is opened



Webbing circle Pen - L 109

### **HANDY PAPER CLIP PEN**

(2 in 1) - L 106









Excellent branding area on the body and clip



• When you need to write, just press the back and a pen pops out.

SMALL IN SIZE

A VERSATILE PRODUCT

• Clip can be used to organise the papers on your desk, and keep wires into place

• Pen closes automatically when you open the clip to use again



## Eco-Friendly Pen - L 98 (with Stylus)



Body made out of eco friendly material

Available in 2 colors: Red & Blue

### Astro Pen -L 87

(with high