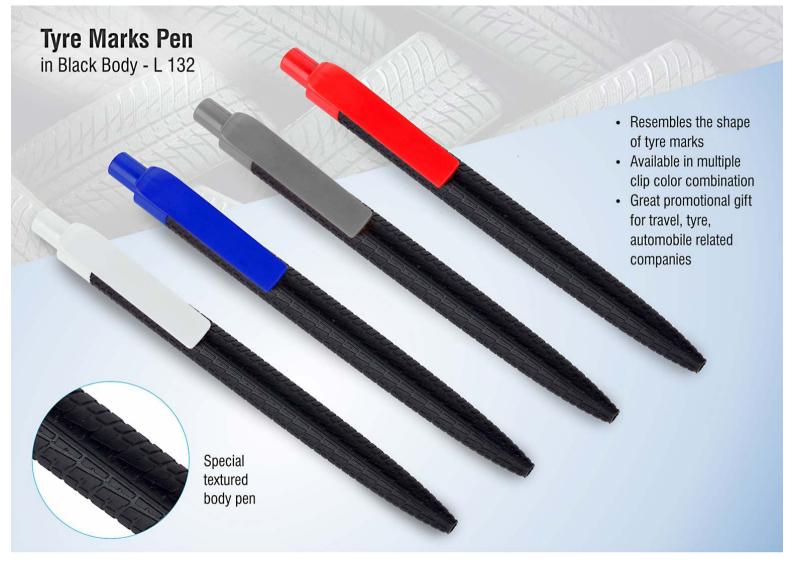

or most people and all kinds of masks
- Easy to use and remove
- 4 level adjustment hooks for best fit
- Excellent printing area
- Made of flexible and durable LD material



Protects senistive skin behind ears from long hours of wearing masks





VOCAL FOR LOCAL



## Multifunction Covid Keychain

with Hook | 2 finger design - E280

- Thoughtfully designed product to stop the spread of Covid-19 and other transferrable viruses
- Helps you minimize contact with surfaces
- Helps you avoid using your hands for day to day tasks
- Can be used to operate switches, doors, buttons, wardrobes, and even carry stuff by hanging on it
- Lesser need to wash hands / use sanitizer if lesser surfaces are touched by hands
- Can be carried in pocket or hung through lanyard















Sanitizer











## Highway Satin finish pen - L 131



## Sunset Pen - L 130



## Mini Pen with Bookmark - L 119





Clips on to any page, doesn't fall off unless pulled



- Handy bookmark to remember where you left reading
- Mini pen built-in to mark or highlight anything
- Great branding area that is visible every time book is opened



Webbing circle Pen - L 109

### **HANDY PAPER CLIP PEN**

(2 in 1) - L 106









Excellent branding area on the body and clip



• When you need to write, just press the back and a pen pops out.

SMALL IN SIZE

A VERSATILE PRODUCT

• Clip can be used to organise the papers on your desk, and keep wires into place

• Pen closes automatically when you open the clip to use again



## Eco-Friendly Pen - L 98 (with Stylus)



Body made out of eco friendly material

Av