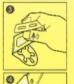

## Multifunction Covid Keychain

with Hook | 2 finger design - E280

- Thoughtfully designed product to stop the spread of Covid-19 and other transferrable viruses
- Helps you minimize contact with surfaces
- Helps you avoid using your hands for day to day tasks
- Can be used to operate switches, doors, buttons, wardrobes, and even carry stuff by hanging on it
- Lesser need to wash hands / use sanitizer if lesser surfaces are touched by hands
- Can be carried in pocket or hung through lanyard