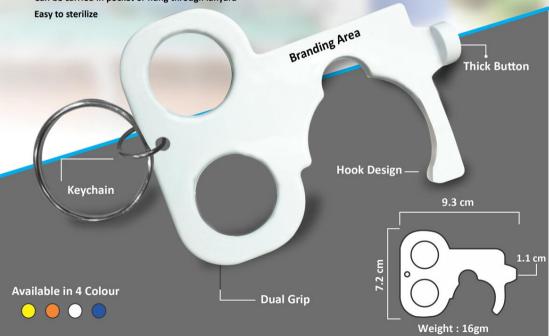

## Multifunction Covid Keychain

with Hook | 2 finger design - E280

- Thoughtfully designed product to stop the spread of Covid-19 and other transferrable viruses
- Helps you minimize contact with surfaces
- Helps you avoid using your hands for day to day tasks
- Can be used to operate switches, doors, buttons, wardrobes, and even carry stuff by hanging on it
- Lesser need to wash hands / use sanitizer if lesser surfaces are touched by hands
- Can be carried in pocket or hung through lanyard