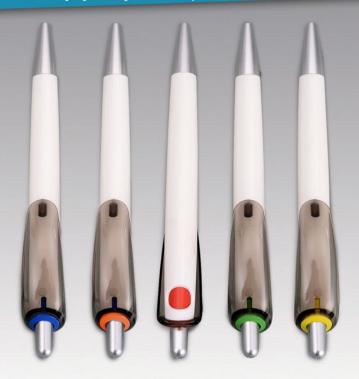

### Astro Pen -L 87

(with highlighted edge and clear clip)

- · Fresh design with futuristic styling
- Bigger clip for extra branding area
- Super fine quality
- Available in 5 bright colours;
   Blue, Green, Yellow, Red and Orange