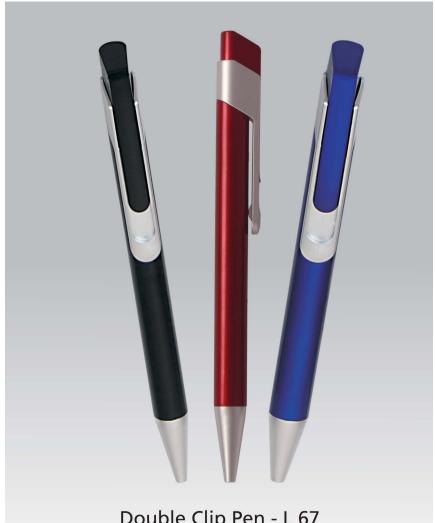

**Branding Space** 

Pen with round badge - L 83 (with sliding badge)

Large clip silver pen - L 71

Double Clip Pen - L 67