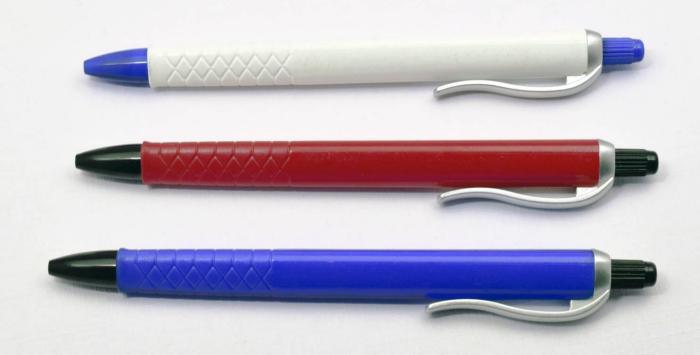

## Eco-Friendly Pen - L 98 (with Stylus)

Body made out of eco friendly material

Available in 2 colors: Red & Blue