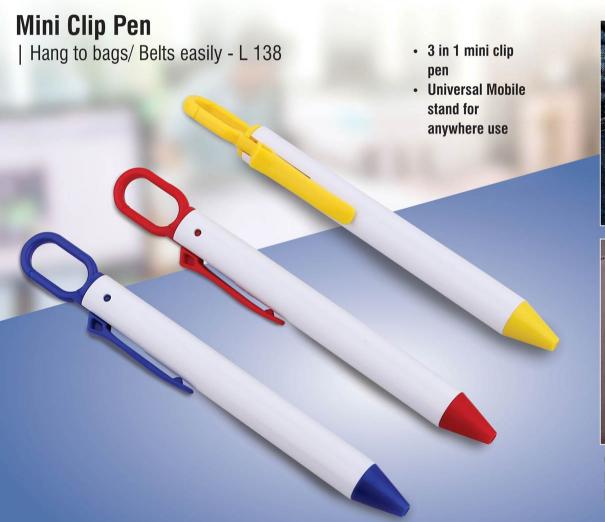

**Product Features** 

- Places itself between your battery charger and the wall socket
- · Folds to save space when not in use
- Holds your phone while it is charging; thus phone is always easy to find and stays safe from getting damaged/lost
- Provides a support for your mobile phone & a convenient storage for your charging cord

Now available in seven colours





### Easy bottle holder - P05

This small utility product is what you need while walking.

You dont need to carry a bag for those water / beverage bottles, neither you need to carry them in your hands.

Just insert the head of the bottle in the holder and hang it!









For use with bottles of capacity 0.2L to 1.6L

Can be hung to belts, pockets, bags, handbags, etc.











Note: Bottle lid diameter must be 27mm or up







Carabiner function, hang easily to bags, loops easily