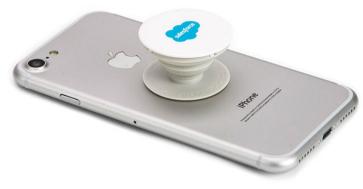

Pop up Mobile stand - E 217

(Double pop-out)

Easy Toothpaste squeezer - E 129

Mobile Phone Charging

STAND

E-56

**Product Features** 

- Places itself between your battery charger and the wall socket
- · Folds to save space when not in use
- Holds your phone while it is charging; thus phone is always easy to find and stays safe from getting damaged/lost
- Provides a support for your mobile phone & a convenient storage for your charging cord