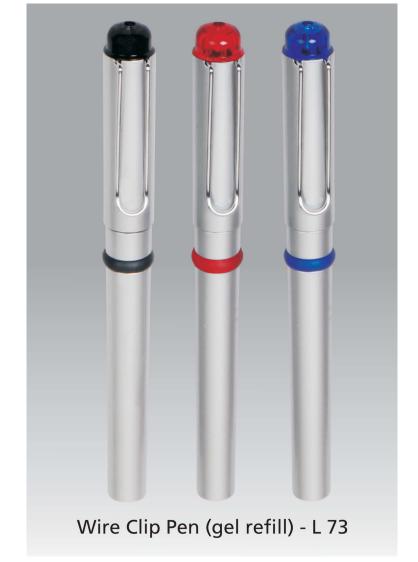

L 109

### **HANDY PAPER CLIP PEN**

(2 in 1) - L 106









Excellent branding area on the body and clip



• When you need to write, just press the back and a pen pops out.

SMALL IN SIZE

A VERSATILE PRODUCT

• Clip can be used to organise the papers on your desk, and keep wires into place

• Pen closes automatically when you open the clip to use again



## Eco-Friendly Pen - L 98 (with Stylus)



Body made out of eco friendly material

Available in 2 colors: Red & Blue

### Astro Pen -L 87

(with highlighted edge and clear clip)



- · Fresh design with futuristic styling
- Bigger clip for extra branding area
- Super fine quality
- Available in 5 bright colours;
   Blue, Green, Yellow, Red and Orange



**Branding Space** 







Pen with round badge - L 83 (with sliding badge)







Large clip silver pen - L 71





Double Clip Pen - L 67

## Belt Pen - L 5 7

#### This oval loop shaped toy is actually a pen!

To use the pen, just pull the round edges apart and twist it around. Can be twisted further to increase length.

Makes it interesting to use, and always catches attention when you pull out the pen in front of someone.

Unique carrying concept: Instead of clipping in shirt pocket like regular pens, put it inside the belt loop or your bag strap

A very interesting promotional product because of its interesting mechanism









**Triangular Plastic Pen - L 24** 



### Crown shape keychain with Bottle opener - J 121





- Bottle opener at the back
- Heavy quality ring



- Keychain in shape of bottle cap
- Excellent printing area on the front
- Rust free mat