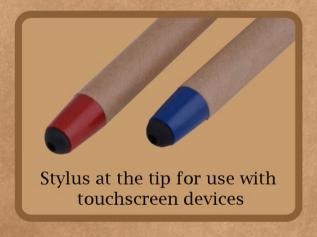

## Eco-Friendly Pen - L 98 (with Stylus)

Body made out of eco friendly material

Available in 2 colors: Red & Blue