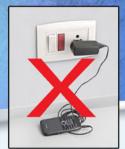

Pop up Mobile stand - E 217

(Double pop-out)

Easy Toothpaste squeezer - E 129

Mobile Phone Charging

STAND

E-56

**Product Features** 

- Places itself between your battery charger and the wall socket
- · Folds to save space when not in use
- Holds your phone while it is charging; thus phone is always easy to find and stays safe from getting damaged/lost
- Provides a support for your mobile phone & a convenient storage for your charging cord

Now available in seven colours