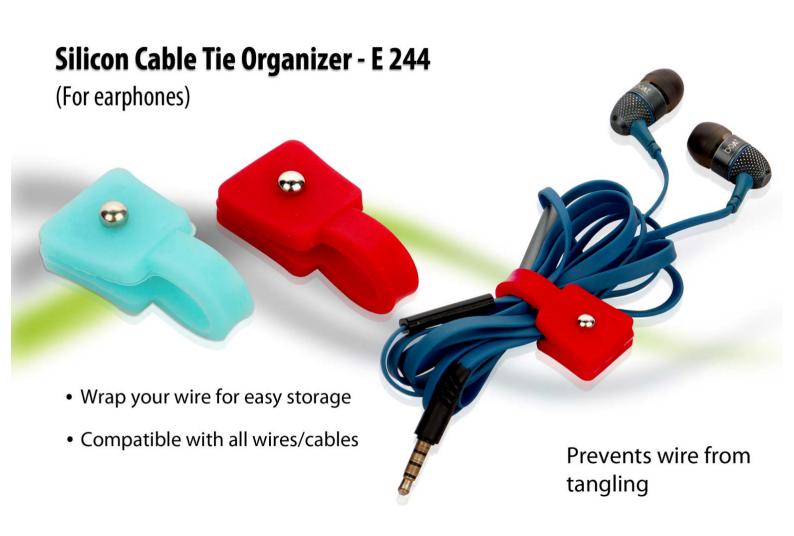

elt Pen - L 5 7

#### This oval loop shaped toy is actually a pen!

To use the pen, just pull the round edges apart and twist it around. Can be twisted further to increase length.

Makes it interesting to use, and always catches attention when you pull out the pen in front of someone.

Unique carrying concept: Instead of clipping in shirt pocket like regular pens, put it inside the belt loop or your bag strap

A very interesting promotional product because of its interesting mechanism









**Triangular Plastic Pen - L 24** 



### Crown shape keychain with Bottle opener - J 121





- Bottle opener at the back
- Heavy quality ring



- Keychain in shape of bottle cap
- Excellent printing area on the front
- Rust free matt coating on bottle opener
- Can be made in color of your choice





Pop up Mobile stand - E 217

(Double pop-out)

















Easy Toothpaste squeezer - E 129







Mobile Phone Charging

STAND

E-56



**Product Features** 

- Places itself between your battery charger and the wall socket
- · Folds to save space when not in use
- Holds your phone while it is charging; thus phone is always easy to find and stays safe from getting damaged/lost
- Provides a support for your mobile phone & a convenient storage for your charging cord

Now available in seven colours





### Easy bottle holder - P05

This small utility product is what you need while walking.

You dont need to carry a bag for those water / beverage bottles, neither you need to carry them in your hands.

Just insert the head of the bottle in the holder and hang it!









For use with