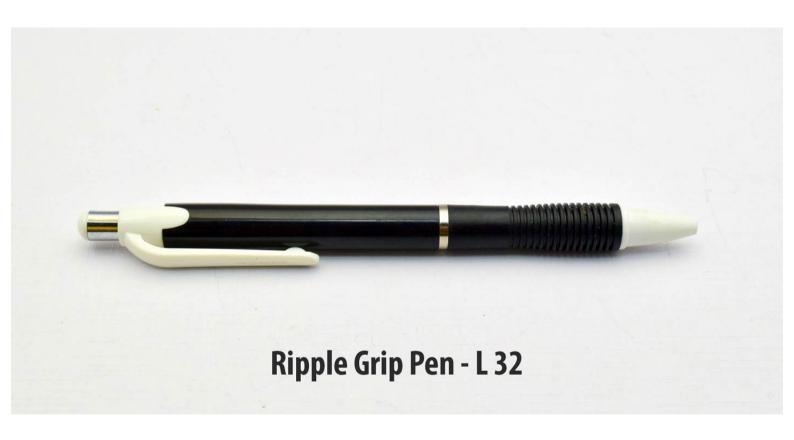

n with futuristic styling
- Bigger clip for extra branding area
- Super fine quality
- Available in 5 bright colours;
   Blue, Green, Yellow, Red and Orange



**Branding Space** 







Pen with round badge - L 83 (with sliding badge)







Large clip silver pen - L 71





Double Clip Pen - L 67

## Belt Pen - L 5 7

#### This oval loop shaped toy is actually a pen!

To use the pen, just pull the round edges apart and twist it around. Can be twisted further to increase length.

Makes it interesting to use, and always catches attention when you pull out the pen in front of someone.

Unique carrying concept: Instead of clipping in shirt pocket like regular pens, put it inside the belt loop or your bag strap

A very interesting promotional product because of its interesting mechanism









**Triangular Plastic Pen - L 24** 



### Crown shape keychain with Bottle opener - J 121





- Bottle opener at the back
- Heavy quality ring



- Keychain in shape of bottle cap
- Excellent printing area on the front
- Rust free matt coating on bottle opener
- Can be made in color of your choice





Pop up Mobile stand - E 217

(Double pop-out)

















Easy Toothpaste squeezer - E 129







Mobile Phone Charging

STAND

E-56



**Product Features** 

- Places itself between your battery charger and the wall socket
- · Folds to save space when not in use
- Holds your phone while it is charging; thus phone is always easy to find and stays safe from getting damaged/lost
- Provides a support for your mobile phone & a convenient storage for your charging cord

Now available in