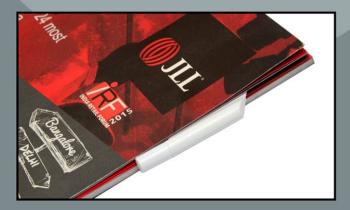

## Mini Pen with Bookmark - L 119

Clips on to any page, doesn't fall off unless pulled

- Handy bookmark to remember where you left reading
- Mini pen built-in to mark or highlight anything
- Great branding area that is visible every time book is opened