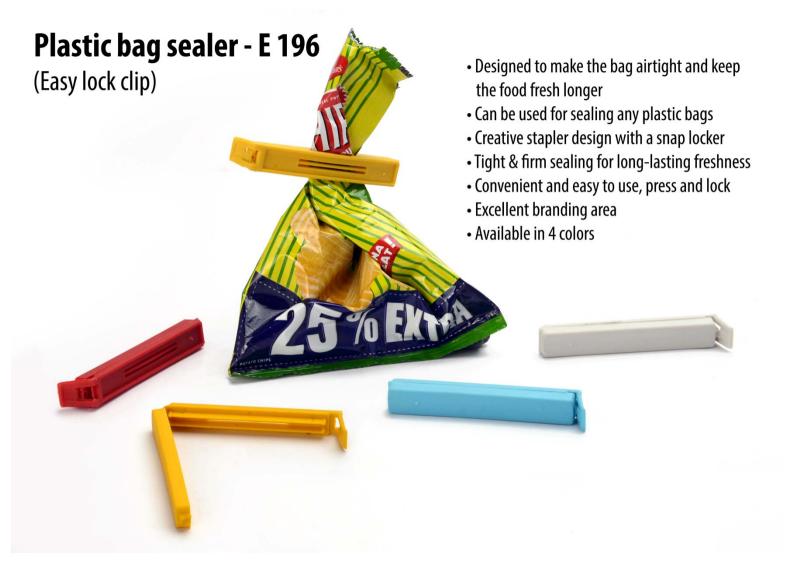

en!

To use the pen, just pull the round edges apart and twist it around. Can be twisted further to increase length.

Makes it interesting to use, and always catches attention when you pull out the pen in front of someone.

Unique carrying concept: Instead of clipping in shirt pocket like regular pens, put it inside the belt loop or your bag strap

A very interesting promotional product because of its interesting mechanism









**Triangular Plastic Pen - L 24** 



### Crown shape keychain with Bottle opener - J 121





- Bottle opener at the back
- Heavy quality ring



- Keychain in shape of bottle cap
- Excellent printing area on the front
- Rust free matt coating on bottle opener
- Can be made in color of your choice





Pop up Mobile stand - E 217

(Double pop-out)

















Easy Toothpaste squeezer - E 129







Mobile Phone Charging

STAND

E-56



**Product Features** 

- Places itself between your battery charger and the wall socket
- · Folds to save space when not in use
- Holds your phone while it is charging; thus phone is always easy to find and stays safe from getting damaged/lost
- Provides a support for your mobile phone & a convenient storage for your charging cord

Now available in seven colours





### Easy bottle holder - P05

This small utility product is what you need while walking.

You dont need to carry a bag for those water / beverage bottles, neither you need to carry them in your hands.

Just insert the head of the bottle in the holder and hang it!









For use with bottles of capacity 0.2L to 1.6L

Can be hung to belts, pocket