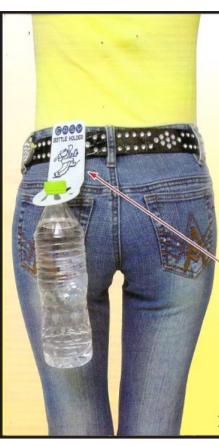

### Easy bottle holder - P05

This small utility product is what you need while walking.

You dont need to carry a bag for those water / beverage bottles, neither you need to carry them in your hands.

Just insert the head of the bottle in the holder and hang it!

For use with bottles of capacity 0.2L to 1.6L

Can be hung to belts, pockets, bags, handbags, etc.

Note: Bottle lid diameter must be 27mm or up

Carabiner function, hang easily to bags, loops easily