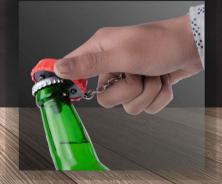

### Crown shape keychain with Bottle opener - J 121

- Bottle opener at the back
- Heavy quality ring

- Keychain in shape of bottle cap
- Excellent printing area on the front
- Rust free matt coating on bottle opener
- Can be made in color of your choice