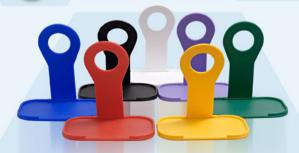

Pop up Mobile stand - E 217

(Double pop-out)

Easy Toothpaste squeezer - E 129

Mobile Phone Charging

STAND

E-56

**Product Features** 

- Places itself between your battery charger and the wall socket
- · Folds to save space when not in use
- Holds your phone while it is charging; thus phone is always easy to find and stays safe from getting damaged/lost
- Provides a support for your mobile phone & a convenient storage for your charging cord

Now available in seven colours