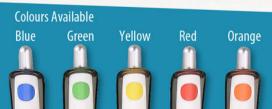

### Astro Pen -L 87

(with highlighted edge and clear clip)

- · Fresh design with futuristic styling
- Bigger clip for extra branding area
- Super fine quality
- Available in 5 bright colours;
   Blue, Green, Yellow, Red and Orange