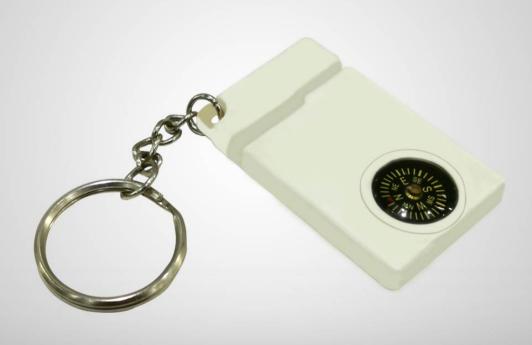

Generated on: 2021-06-26 14:20



# Low Range Products

(Upto ₹ 40)

## Key chain with Compass & single side letter opener - J02



## Face Mask Holder | Ear Protector - E287





- Turn any mask into a customized fit for your head
- Reduces the pain and pressure of wearing a mask on ears for long time
- Suitable for most people and all kinds of masks
- Easy to use and remove
- 4 level adjustment hooks for best fit
- Excellent printing area
- Made of flexible and durable LD material



Protects senistive skin behind ears from long hours of wearing masks





VOCAL FOR LOCAL



## Multifunction Covid Keychain

with Hook | 2 finger design - E280

- Thoughtfully designed product to stop the spread of Covid-19 and other transferrable viruses
- Helps you minimize contact with surfaces
- Helps you avoid using your hands for day to day tasks
- Can be used to operate switches, doors, buttons, wardrobes, and even carry stuff