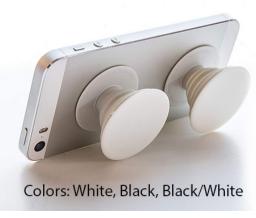

Pop up Mobile stand - E 217

(Double pop-out)

Easy Toothpaste squeezer - E 129

Mobile Phone Charging

STAND

E-56

**Product Features** 

- Places itself between your battery charger and the wall socket
- · Folds to save space when not in use
- Holds your phone while it is charging; thus phone is always easy to find and stays safe from getting damaged/lost
- Provides a support for your mobile phone & a convenient storage for your charging cord