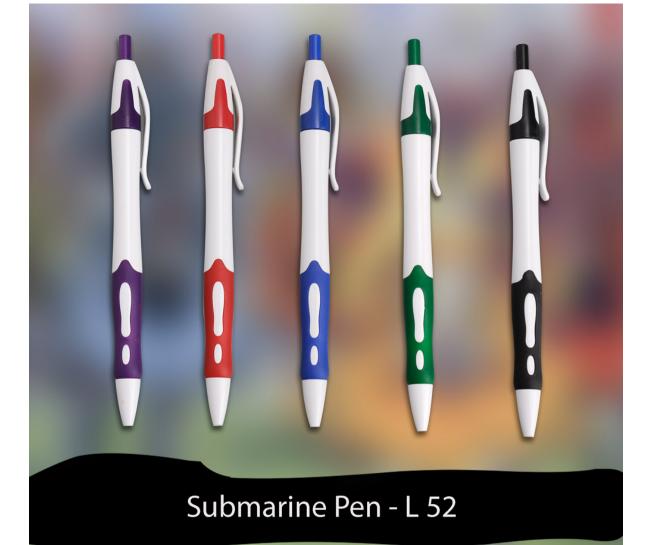

### Astro Pen -L 87

(with highlighted edge and clear clip)

- · Fresh design with futuristic styling
- Bigger clip for extra branding area
- Super fine quality
- Available in 5 bright colours;
   Blue, Green, Yellow, Red and Orange