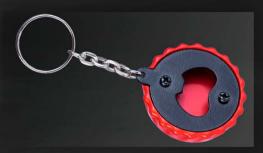

### Crown shape keychain with Bottle opener - J 121

- Bottle opener at the back
- Heavy quality ring

- Keychain in shape of bottle cap
- Excellent printing area on the front
- Rust free matt coating on bottle opener
- Can be made in color of your choice