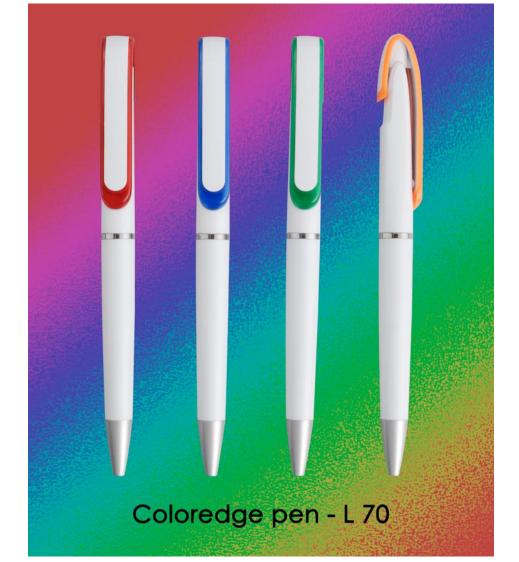

**

(2 in 1) - L 106









Excellent branding area on the body and clip



• When you need to write, just press the back and a pen pops out.

SMALL IN SIZE

A VERSATILE PRODUCT

• Clip can be used to organise the papers on your desk, and keep wires into place

• Pen closes automatically when you open the clip to use again



## Eco-Friendly Pen - L 98 (with Stylus)



Body made out of eco friendly material

Available in 2 colors: Red & Blue

### Astro Pen -L 87

(with highlighted edge and clear clip)



- · Fresh design with futuristic styling
- Bigger clip for extra branding area
- Super fine quality
- Available in 5 bright colours;
   Blue, Green, Yellow, Red and Orange



**Branding Space** 







Pen with round badge - L 83 (with sliding badge)







Large clip silver pen - L 71





Double Clip Pen - L 67

## Belt Pen - L 5 7

#### This oval loop shaped toy is actually a pen!

To use the pen, just pull the round edges apart and twist it around. Can be twisted further to increase length.

Makes it interesting to use, and always catches attention when you pull out the pen in front of someone.

Unique carrying concept: Instead of clipping in shirt pocket like regular pens, put it inside the belt loop or your bag strap

A very interesting promotional product because of its interesting mechanism









**Triangular Plastic Pen - L 24** 



### Crown shape keychain with Bottle opener - J 121





- Bottle opener at the back
- Heavy quality ring



- Keychain in shape of bottle cap
- Excellent printing area on the front
- Rust free matt coating on bottle opener
- Can b