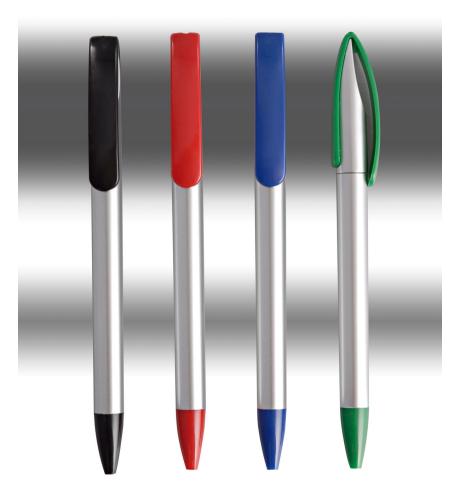

109

### **HANDY PAPER CLIP PEN**

(2 in 1) - L 106









Excellent branding area on the body and clip



• When you need to write, just press the back and a pen pops out.

SMALL IN SIZE

A VERSATILE PRODUCT

• Clip can be used to organise the papers on your desk, and keep wires into place

• Pen closes automatically when you open the clip to use again



## Eco-Friendly Pen - L 98 (with Stylus)



Body made out of eco friendly material

Available in 2 colors: Red & Blue

### Astro Pen -L 87

(with highlighted edge and clear clip)



- · Fresh design with futuristic styling
- Bigger clip for extra branding area
- Super fine quality
- Available in 5 bright colours;
   Blue, Green, Yellow, Red and Orange



**Branding Space** 







Pen with round badge - L 83 (with sliding badge)







Large clip silver pen - L 71





Double Clip Pen - L 67

## Belt Pen - L 5 7

#### This oval loop shaped toy is actually a pen!

To use the pen, just pull the round edges apart and twist it around. Can be twisted further to increase length.

Makes it interesting to use, and always catches attention when you pull out the pen in front of someone.

Unique carrying concept: Instead of clipping in shirt pocket like regular pens, put it inside the belt loop or your bag strap

A very interesting promotional product because of its interesting mechanism









**Triangular Plastic Pen - L 24** 



### Crown shape keychain with Bottle opener - J 121





- Bottle opener at the back
- Heavy quality ring



- Keychain in shape of bottle cap
- Excellent printing area on the front
- Rust free matt