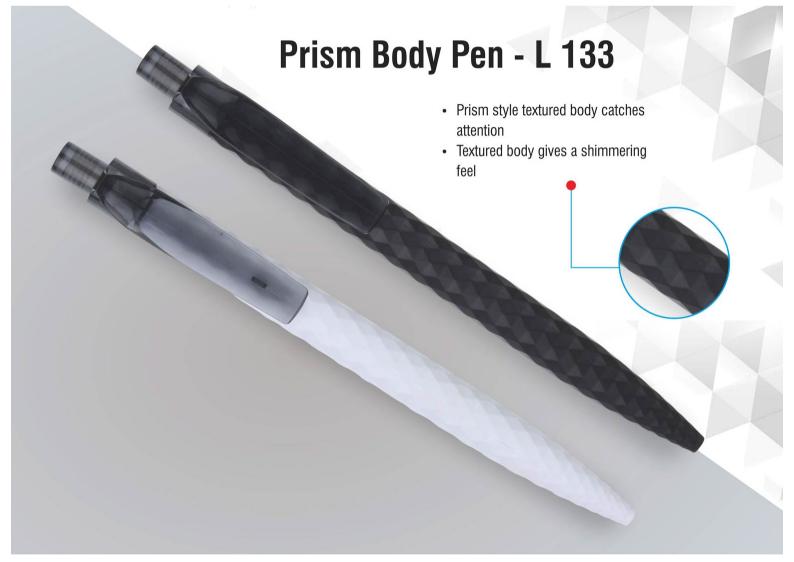

for most people and all kinds of masks
- Easy to use and remove
- 4 level adjustment hooks for best fit
- Excellent printing area
- Made of flexible and durable LD material



Protects senistive skin behind ears from long hours of wearing masks





VOCAL FOR LOCAL



## Multifunction Covid Keychain

with Hook | 2 finger design - E280

- Thoughtfully designed product to stop the spread of Covid-19 and other transferrable viruses
- Helps you minimize contact with surfaces
- Helps you avoid using your hands for day to day tasks
- Can be used to operate switches, doors, buttons, wardrobes, and even carry stuff by hanging on it
- Lesser need to wash hands / use sanitizer if lesser surfaces are touched by hands
- Can be carried in pocket or hung through lanyard















Sanitizer











## Highway Satin finish pen - L 131



## Sunset Pen - L 130



## Mini Pen with Bookmark - L 119





Clips on to any page, doesn't fall off unless pulled



- Handy bookmark to remember where you left reading
- Mini pen built-in to mark or highlight anything
- Great branding area that is visible every time book is opened



Webbing circle Pen - L 109

### **HANDY PAPER CLIP PEN**

(2 in 1) - L 106









Excellent branding area on the body and clip



• When you need to write, just press the back and a pen pops out.

SMALL IN SIZE

A VERSATILE PRODUCT

• Clip can be used to organise the papers on your desk, and keep wires into place

• Pen closes automatically when you open the clip to use again



## Eco-Friendly Pen - L 98 (with Stylus)



Body made out of eco friendly material