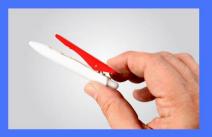

### **HANDY PAPER CLIP PEN**

(2 in 1) - L 106

Excellent branding area on the body and clip

• When you need to write, just press the back and a pen pops out.

SMALL IN SIZE

A VERSATILE PRODUCT

• Clip can be used to organise the papers on your desk, and keep wires into place

• Pen closes automatically when you open the clip to use again