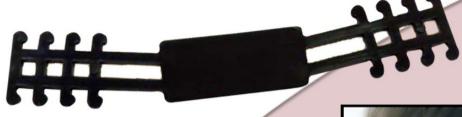

## Face Mask Holder | Ear Protector - E287

- Turn any mask into a customized fit for your head
- Reduces the pain and pressure of wearing a mask on ears for long time
- Suitable for most people and all kinds of masks
- Easy to use and remove
- 4 level adjustment hooks for best fit
- Excellent printing area
- Made of flexible and durable LD material

Protects senistive skin behind ears from long hours of wearing masks

VOCAL FOR LOCAL