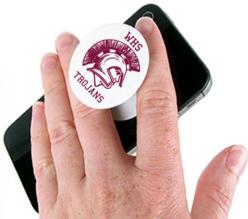

Pop up Mobile stand - E 217

(Double pop-out)

Easy Toothpaste squeezer - E 129

Mobile Phone Charging

STAND

E-56

**Product Features** 

- Places itself between your battery charger and the wall socket
- · Folds to save space when not in use
- Holds your phone while it is charging; thus phone is always easy to find and stays safe from getting damaged/lost
- Provides a support for your mobile phone & a convenient storage for your charging cord