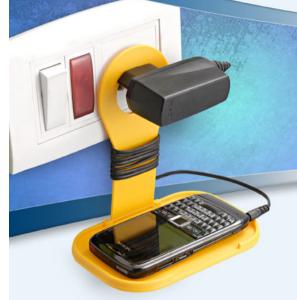

Pop up Mobile stand - E 217

(Double pop-out)

Easy Toothpaste squeezer - E 129

Mobile Phone Charging

STAND

E-56

**Product Features** 

- Places itself between your battery charger and the wall socket
- · Folds to save space when not in use
- Holds your phone while it is charging; thus phone is always easy to find and stays safe from getting damaged/lost
- Provides a support for your mobile phone & a convenient storage for your charging cord

Now available in seven colours