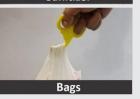

Pop up Mobile stand - E 217

(Double pop-out)

Easy Toothpaste squeezer - E 129

Mobile Phone Charging

STAND

E-56

**Product Features** 

- Places itself between your battery charger and the wall socket
- · Folds to save space when not in use
- Holds your phone while it is charging; thus phone is always easy to find and stays safe from getting damaged/lost
- Provides a support for your mobile phone & a convenient storage for your charging cord