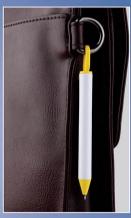

roduct Features** 

- Places itself between your battery charger and the wall socket
- · Folds to save space when not in use
- Holds your phone while it is charging; thus phone is always easy to find and stays safe from getting damaged/lost
- Provides a support for your mobile phone & a convenient storage for your charging cord

Now available in seven colours





### Easy bottle holder - P05

This small utility product is what you need while walking.

You dont need to carry a bag for those water / beverage bottles, neither you need to carry them in your hands.

Just insert the head of the bottle in the holder and hang it!









For use with bottles of capacity 0.2L to 1.6L

Can be hung to belts, pockets, bags, handbags, etc.











Note: Bottle lid diameter must be 27mm or up







Carabiner function, hang easily to bags, loops easily