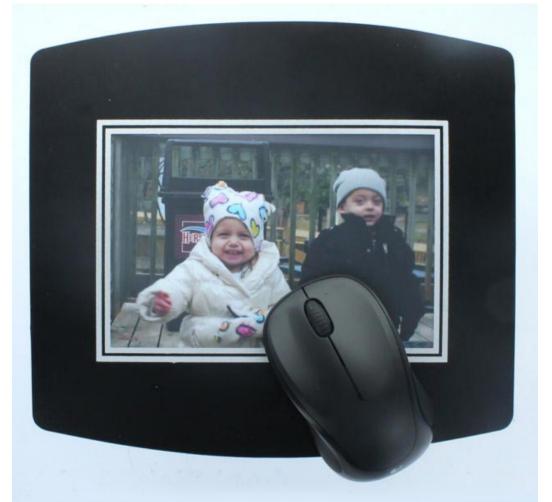

for effective promotion
- Can be used for mobiles and ID cards

### Silicon vacuum mobile stand with earphone holder - E 98

Comes in three colors



Compact silicon mobile stand can be used to make the phone stand in portrait & landscape mode

Powerful vacuum action

Extra space to wrap earphones to keep them untagled

Printing is possible easily on the plate provided







## Folding Wonder Vase - E 54

(Purple, Green, Red, Blue, Yellow)

- Just fill with water to make it a beautiful flower vase
- Looks like expensive glassware
- Base colour spreads all over the water
- Will never break or tear and never leaks
- Printing can be done on both sides
- Extremely light to carry

Beautiful flower vase in 5 rich colours

Thin as paper yet strong and durable

Dice shape Salt and Pepper - E 42



# **MousePad with Photo Insert - C 20**

## Extension Wire (Cord) - E 10

995495

(Phone line extension with RJ-11 connectors)

- Extension cord for landline phones
- Wire length up to 3 mtrs. ; can be pulled out as needed
- Auto retractable slide button to wind up the cord automatically
- Excellent branding space on the top

#### Excellent branding space

# Pocket card holder - B 48 (curvy design)

Pocket card holder

sank of India

- Beautiful curvy design
- Intelligent design; Easily fits in pocket
- Prominent space for branding

Keep your important cards safe and handy

Prominent branding space

Curvy shape for easy carrying

#### Plungee: 3 in 1 table top - B 43 (with pen, stylus & cleaner)







Touch-Screen Stylus



- Minimalistic designed 3 in 1 Table top
- Touchscreen stylus t