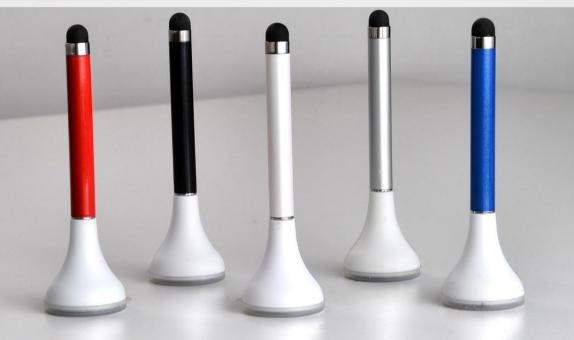

## 4 in 1 Pen with Mobile Stand, Stylus & Cleaner – L 124

 Twist open pen with fine tip

 Mobile screen cleaner at the tip to keep your phone screen clean

 Has a mobile stand at the back to conveniently watch videos / movies  Stylus for accurate typing and keeping your phone free of smudges

YOURLOGO YOURLOGO

Available in 3 elegant colors: Black, Silver & Gold