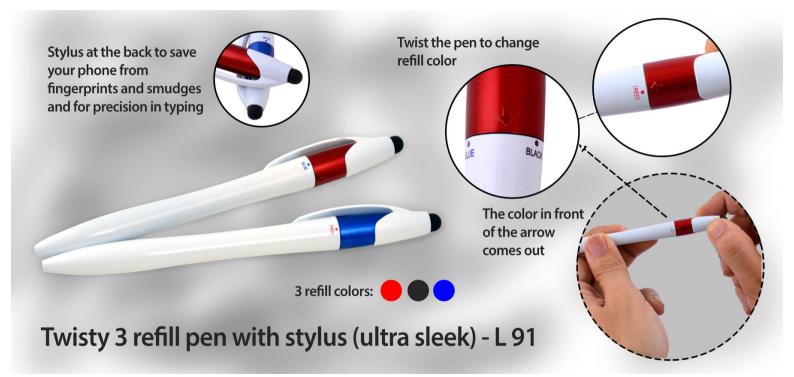

### Magic Twist Pen with Logo highlight - L 120 With Led Light and Stylus

Turn the knob clock wise to use pen with LED light

Logos when light is ON

- Ball point pen with Stylus and LED Light
- · Fine tip pen for better handwriting
- Your brand logo is highlighted with LED light
- · Light turns on automatically when pen is opened
- · Has a stylus at back for touch-screen phones
- Available in 3 colors : Red, Black and Blue

\_\_\_\_\_

Logos when light is off

**BARCLAYS** 

Stylus prevents your phone from fingerprints and smudges

All trademarks are property of their respective owners. Shown here for demo purpose only

Logo cannot be ignored when glows with LED light