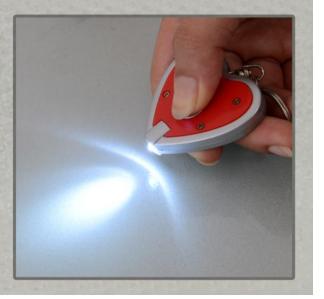

## Flashlight style Keychain with torch - J 80

Bright LED Light

**Excellent Branding Space** 

Colors Available

- Very elegant Keychain with Torch
- Very fresh design
- Works on 3 button cells (included)

New flat design for easier printing

High quality torch with bright light

Heart shape keychain with torch - J 78 (new flat design)