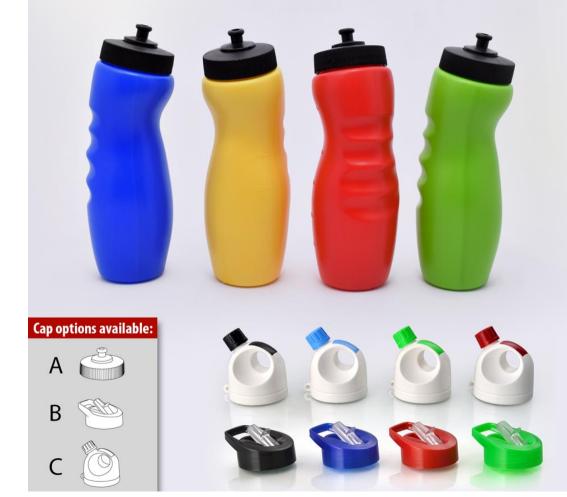

#### Ringo Water Bottle - H 76 (Capacity approx. 750 ml)

Cap options available:

A

В

Made of BPA free, Food Grade Material