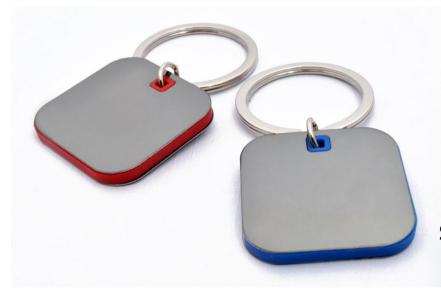

### Droplet shape keychain with highlights - J 92 (Both side branding area) (Gunmetal finish)

Square shape keychain with highlights - J 91 (Both side branding area) (Gunmetal finish)