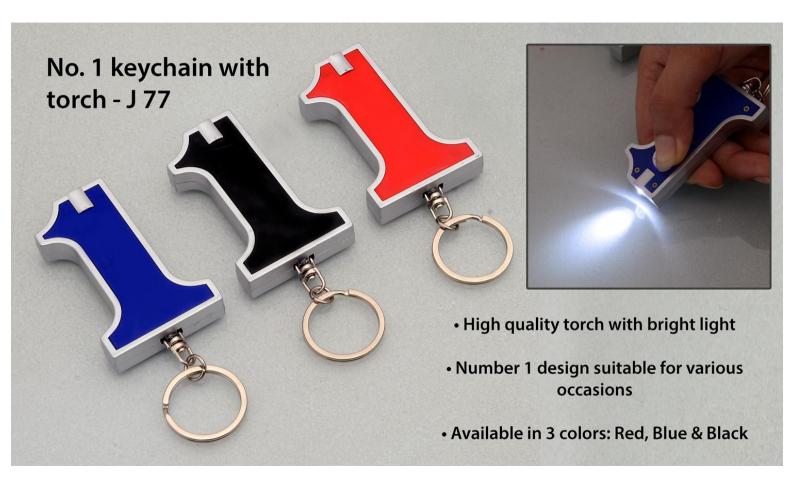

## Key Chain with 2 LED Torch & Lamp - J 46

- Keychain with 2 LED Torch
- Mini torch with two way bright light
- Available in two colours; Blue and Red

#### Unique LED Lamp with 2 LED Torch

Your Logo

Excellent branding space on both the sides