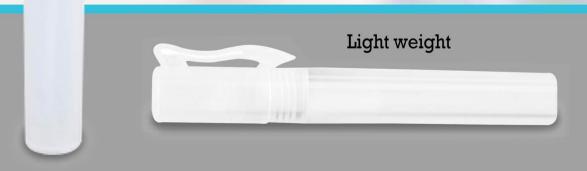

### 10 ml Sanitizer spray bottle - M18a (without spray)

Sanitizer capacity: 10ml (approx) Pen Sanitizer is easy to carry in your pocket

True travel companion that is need of the hour

**STOP COVID-19** 