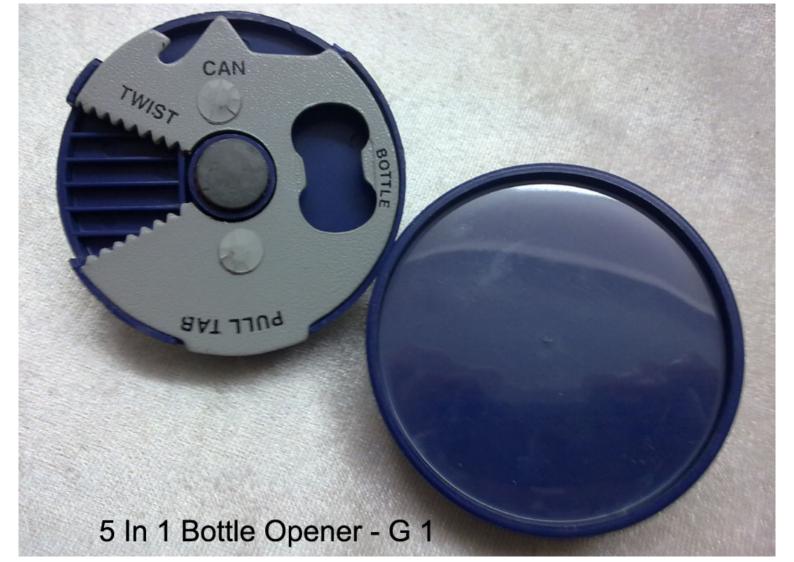

#### Universal bottle and can opener - J 84 (For all bottles)

- Multi-function smart opener; No more injuring your fingers and nails
- Effortlessly open water and soda bottles
- Pop caps off bottles instantly with the metal bottle opener
- · Easily twist off screw caps with a simple twist
- Can opener for Beverage and packaged food cans
- Curved handle makes it comfortable to hold
- Impeccable quality to withstand hardest of caps
- Excellent branding area on the whole product

Easily open beverage and packaged food cans

Easily twist off screw caps