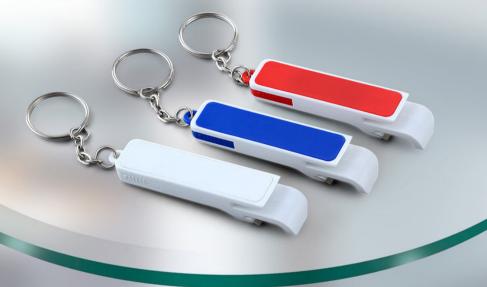

Ruler on the body for small anytime measurements in inches and cm (upto 7 cm)

> Open back cover to reveal 2 way screwdriver, (+) and (-)

4 In One Keychain, Mobile Stand - J65 (with bottle opener and cane opener)

Adjustable mobile stand

Bottle opener

- 4 in one keychain with bottle opener and mobile stand
- Elegant design with bright colors
- Adjustable mobile stand; can hold the mobile at every desired angle
- Excellent branding area
- Available in 3 colors: Red, Blue and White

Excellent Branding Area

Can opener