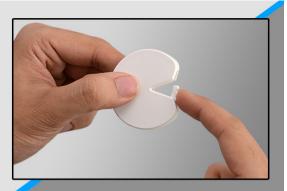

# Handy Sealer - Z07

– This mini wonder will save you a tonne of hassles!

Never let your goods stored in polybags to be spoiled. Just put one of these locks and tighten until secure.
The bag will be almost airtight and

- all your contents will stay fresh.
- Designed to work with almost all polybags.