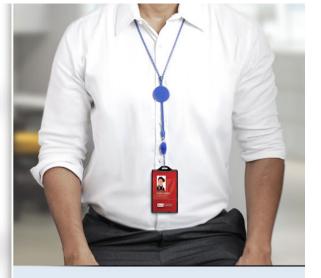

#### FEATURES

- Zipper lanyards are portable and allow lanyards to be kept neatly
- Tangle free design; dont ever mess it up again
- Zip it to store easily when not in use
- User friendly design allows adjusting the neck opening size
- Your brand logo can be printed on the zipper for effective promotion
- Can be used for mobiles and ID cards