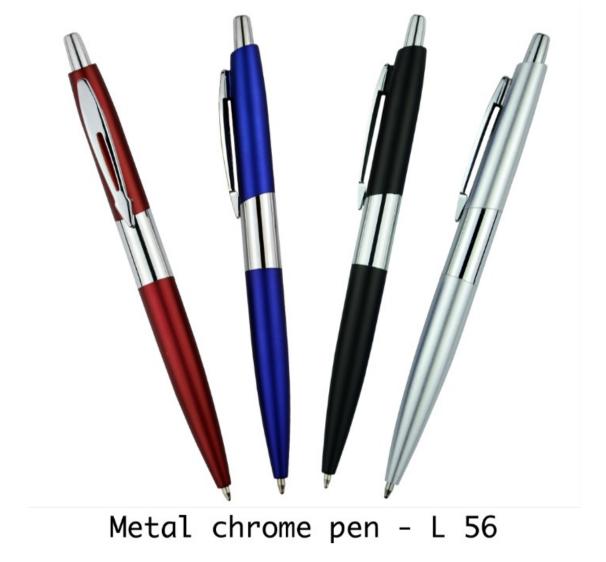

as desired
- Two bright colors are available: Red and Blue





- Free wheel toy car with pen
- Smooth wheel movement
- Great as a fun desktop addition for kids
- Super fine quality pen
- Ample branding space on all sides
- Available in 4 attractive colors

Free wheel car

# Square Metal Look pen - L 82

## Beautiful design and 6 side branding space



-

-

Extra space for a small logo

Heart Shape Table Pen Stand - L 81 (with both side tape)

- Heart shape pen stand with attached pen
- Adhesive tape at bottom to stick to tables
- Adjustable cap for ease of use
- Comes in red color

MANAMANAN

Branding Space



Beautiful Heart Shape



Jumbo highlighter - L 76



String pen with a touch screen stylus.

Great for offices, conferences, exhibitions & expos

## String pen with stylus - L 64





Wooden curvy pen (with chrome finish) - L 50

#### Pen with 2 way Screwdriver - L 46 (Black with Blue/ Red & Gray)



10

Fits in pocket easily like any other pen First of its kind unique utility design

Pen with 2 way screwdriver

(Both + & -)

 Has small size screwdrivers that fit most screws in day to day life products, e.g. glasses, remote controls etc.

**Cross-recess Screwdriver** 

**Slot Screwdriver** 

Pen

• 3 Elegant colour combinations: Black with Red, Gray and Blue

# Metal Grip Pen - L 35

#### **Round Metal Keychain in Black Finish** (Single side laser) - J117

YOUR

#### Rectangle Metal Keychain in Black Finish (Double side laser) - J116

Double Side Engraving

YOUR

## Logo Highlight Keychain

(Multicolor Backlight) - J115

 Keychain that Highlights your Logo in Pulsat