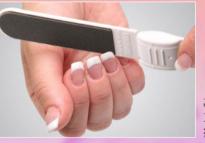

### Folding Double Emery Board : Nail filer with Nail protector - N 19

\*Made in Taiwar

- A must have for all the ladies
- Smooth side for giving a smooth finish to nails
- Made from Sandpaper imported from USA with top notch materials for extra durability.
- Coarse side for shaping nails
- Has a nail protector; to be used in place of your own nails while opening cans and other objects.

Comes with thick HDPE bag

Branding area on both sides as well as the bag

Double side emery board with Coarse and smooth finish