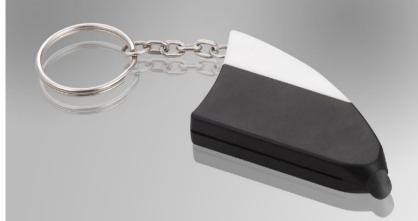

## Flashlight style Keychain with torch - J 80

Bright LED Light

**Excellent Branding Space** 

Colors Available

- Very elegant Keychain with Torch
- Very fresh design
- Works on 3 button cells (included)

New flat design for easier printing