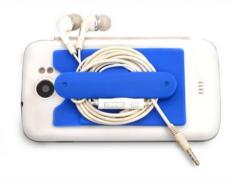

#### Silicon Mobile Wallet with Finger Slit | Smart Branding Area - E 236

Can accommodate cards with cash and even visiting cards

Universal design, fits most phones

Finger slit for holding easily while talking, also enhancing safety

Separate branding area

- No need to carry separate wallet for short strolls, morning walks, etc
- Comes with strong
   adhesive tape

Can be used for: Cash, Visiting cards, Credit cards, Metro card, Parking tickets, etc