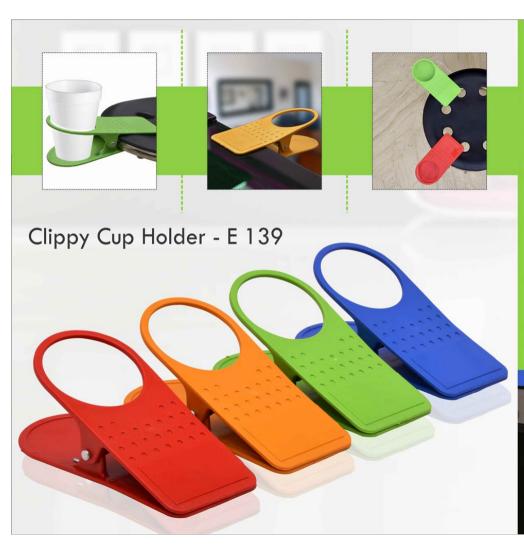

# POWER PLUS

- Easy to clip at the side of table
- Saves the table space for more important things
- Fits table upto 2 inches thick, and cups upto 2.5 inches in diameter
- Prevents accidental knocking over of your cup protecting your laptop, phones and other electronics
- Practical and economical solution to common office problems
- Branding area on top
- Available in 4 colors