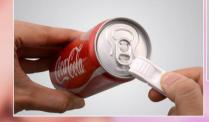

#### Universal bottle and can opener - J 84 (For all bottles)

- Multi-function smart opener; No more injuring your fingers and nails
- Effortlessly open water and soda bottles
- Pop caps off bottles instantly with the metal bottle opener
- · Easily twist off screw caps with a simple twist
- Can opener for Beverage and packaged food cans
- Curved handle makes it comfortable to hold
- Impeccable quality to withstand hardest of caps
- Excellent branding area on the whole product