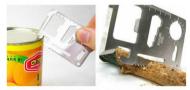

# Survival toolkit (11 function) - E 152

- Convenient credit card sized multi-function Pocket Survival Tool.
- This Credit Card Survival Tool is ideal for camping, hiking, backpacking, hunting, trail riding, or just to keep in your car.
- Made of high quality Metal Alloy materials.
- Comes in a Faux Leather Pouch.

#### **Contains:**

- Can Opener
- Knife Edge
- Screwdriver
- Ruler
- Bottle Opener
- 4 Position Wrench
- Butterfly Screw Wrench
- Saw Blade
- Direction ancillary indication
- Key Chain Hole