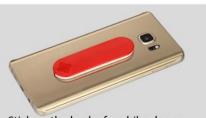

### Sliding Mobile Finger Loop - E 192 with mobile stand

- Ultra slim mobile stand with finger loop
- · Very strong tape, does not come off easily when pasted
- · Easy to apply to any phone with flat back surface
- · Slide from bottom up to make a loop
- Can be used while talking, watching videos or gaming for a better grip on your phone
- Can be used as a mobile stand, both horizontally or vertically