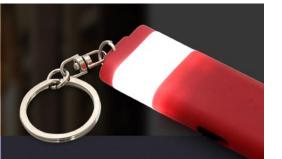

# Key Chain with Torch - J 13 (Available in Blue/ Silver and Black/ Silver)

Powerful led light

6

- High quality Battery, lasts months even with regular usage.
- Simplistic, Ultra portable design
- Excellent branding area

**Branding Area** 