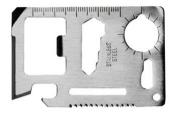

# Survival toolkit (11 function) - E 152

- Convenient credit card sized multi-function Pocket Survival Tool.
- This Credit Card Survival Tool is ideal for camping, hiking, backpacking, hunting, trail riding, or just to keep in your car.
- Made of high quality Metal Alloy materials.
- Comes in a Faux Leather Pouch.

#### **Contains:**

- Can Opener
- Knife Edge
- Screwdriver
- Ruler
- Bottle Opener
- 4 Position Wrench
- Butterfly Screw Wrench
- Saw Blade
- Direction ancillary indication
- Key Chain Hole