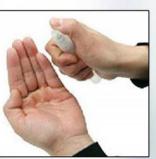

# Pen with Spray bottle - L147

- Colorful 2 in 1 pen
- · Has a spray bottle at the back for anywhere sanitization
- Sanitizer capacity: 5ml (approx)
- · Gives upto 60 sprays per filling
- · Can be easily filled and refilled with any sanitizer
- · Can also be used to fill in perfume
- True travel companion that is need of the hour