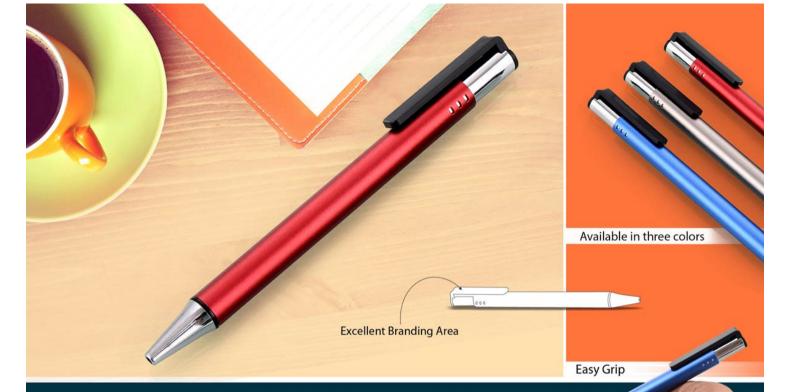

# Korbin Metal pen with shiny clip - L 146

- Metal body pen with Broad Metal clip.
- Can be engraved easily.
- Comes in 3 colors: Bright Red, Blue, Golden.
   (Note: Body to be engraved by Wooden laser machine only, Clip can be engraved by Metal laser machine )