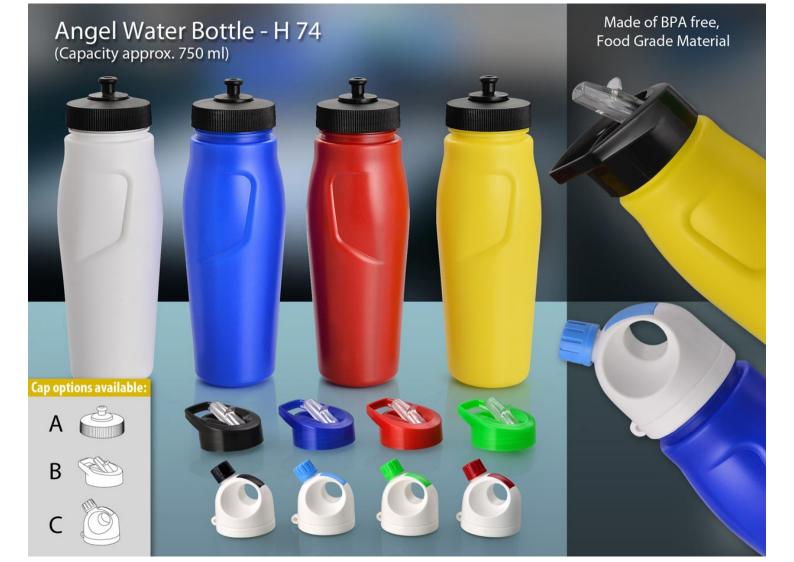

#### Banana Finger Sipper - H 105 (Capacity approx. 700ml)

Made of BPA free, Food Grade Material

Ergonomic design for a better & comfortable grip

#### Ringo Water Bottle - H 76 (Capacity approx. 750 ml)

Cap options available:

A

В

Made of BPA free, Food Grade Material