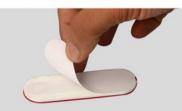

### Sliding Mobile Finger Loop - E 192 with mobile stand

- Ultra slim mobile stand with finger loop
- · Very strong tape, does not come off easily when pasted
- · Easy to apply to any phone with flat back surface
- · Slide from bottom up to make a loop
- Can be used while talking, watching videos or gaming for a better grip on your phone
- Can be used as a mobile stand, both horizontally or vertically

Peel off the paper from tape

"///

Stick on the back of mobile phone

Branding Space