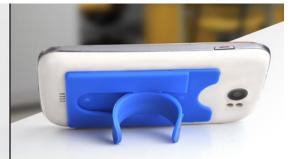

#### Silicon Mobile Wallet with Finger Slit | Smart Branding Area - E 236

Can accommodate cards with cash and even visiting cards

Universal design, fits most phones

Finger slit for holding easily while talking, also enhancing safety

Separate branding area

- No need to carry separate wallet for short strolls, morning walks, etc
- Comes with strong
   adhesive tape

Can be used for: Cash, Visiting cards, Credit cards, Metro card, Parking tickets, etc