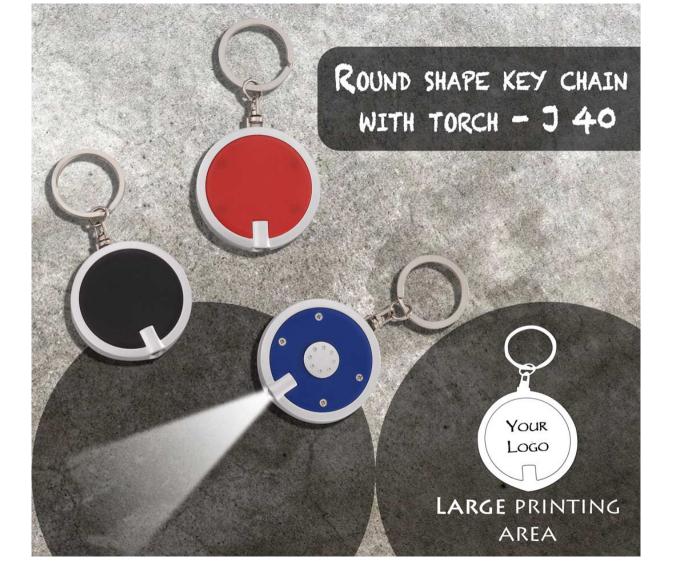

# Keychain With Torch -J 63

- Very elegent Keychain with Torch
- Very fresh design
- Works on button cell (included)

Excellent branding Space

Keychain with LED torch