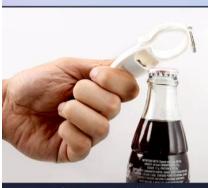

Ruler on the body for small anytime measurements in inches and cm (upto 7 cm)

> Open back cover to reveal 2 way screwdriver, (+) and (-)

4 In One Keychain, Mobile Stand - J65 (with bottle opener and cane opener)

Adjustable mobile stand

Bottle opener

- 4 in one keychain with bottle opener and mobile stand
- Elegant design with bright colors
- Adjustable mobile stand; can hold the mobile at every desired angle
- Excellent branding area
- Available in 3 colors: Red, Blue and White

Excellent Branding Area

Can opener