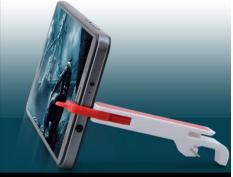

Ruler on the body for small anytime measurements in inches and cm (upto 7 cm)

> Open back cover to reveal 2 way screwdriver, (+) and (-)

4 In One Keychain, Mobile Stand - J65 (with bottle opener and cane opener)

Adjustable mobile stand

Bottle opener

- 4 in one keychain with bottle opener and mobile stand
- Elegant design with bright colors
- Adjustable mobile stand; can hold the mobile at every desired angle
- Excellent branding area
- Available in 3 colors: Red, Blue and White

Excellent Branding Area

Can opener