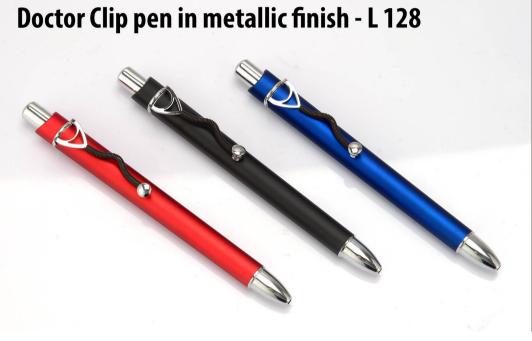

# Korbin Metal pen with shiny clip - L 146

- Metal body pen with Broad Metal clip.
- Can be engraved easily.
- Comes in 3 colors: Bright Red, Blue, Golden.
   (Note: Body to be engraved by Wooden laser machine only, Clip can be engraved by Metal laser machine )