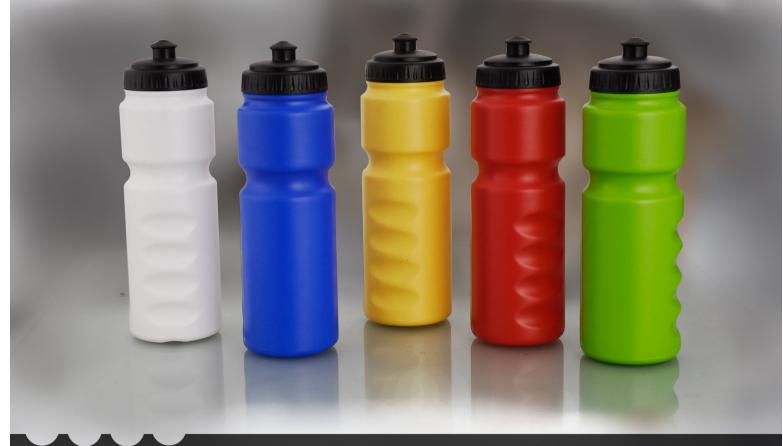

stylus - J 33





## Keychain with a touchscreen stylus & screen cleaner

Stylus helps keeping the screen free of fingerprints and smudges

Stylus works with all the latest touch enabled phones

Microfiber cloth cleaner ensures the screen is sparkling clean at every use



# Key Chain with Torch - J 13 (Available in Blue/ Silver and Black/ Silver)

Powerful led light

6

- High quality Battery, lasts months even with regular usage.
- Simplistic, Ultra portable design
- Excellent branding area

**Branding Area** 

#### Banana Finger Sipper - H 105 (Capacity approx. 700ml)



Made of BPA free, Food Grade Material

Ergonomic design for a better & comfortable grip

#### Ringo Water Bottle - H 76 (Capacity approx. 750 ml)

Cap options available:

A

В

Made of BPA free, Food Grade Material





## GRIPPY WATER BOTTLE - H 65 (800 ML)

#### Silicon Mobile Wallet with Finger Slit | Smart Branding Area - E 236

Can accommodate cards with cash and even visiting cards

Universal design, fits most phones

Finger slit for holding easily while talking, also enhancing safety

Separate branding area

- No need to carry separate wallet for short strolls, morning walks, etc
- Comes with strong
   adhesive tape

Can be used for: Cash, Visiting cards, Credit cards, Metro card, Parking tickets, etc

## Mechano Mobile Stand - E 232

- Unique mechanical action allows
   multiple angles
- Very strong tape, does not come off easily when pasted
- Can be used while talking, watching videos or gaming for a better grip on your phone

Offers a secure grip so you can text with one hand, snap better phot