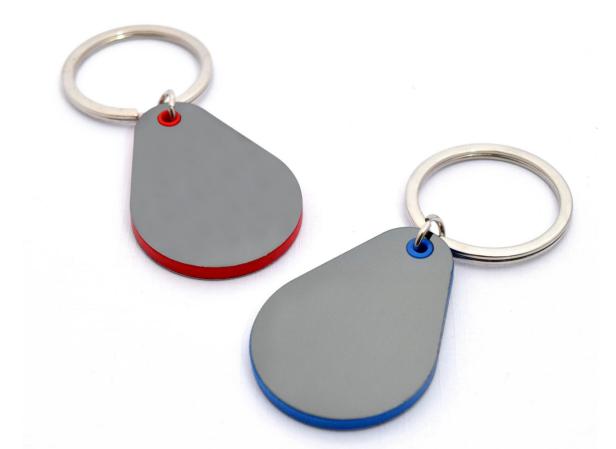

### Droplet shape keychain with highlights - J 92 (Both side branding area) (Gunmetal finish)

Square shape keychain with highlights - J 91 (Both side branding area) (Gunmetal finish)