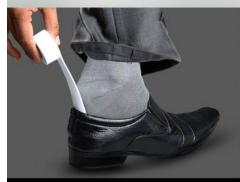

#### Shoe shiner - E 173 with Shoe horn

Can be used to polish shoes

- Easy Anytime shoe shiner
- Suitable for all color shoes
- Cap to protect the liquid from drying out
- Shoe horn at the back for easily wearing shoes
- Compact design, easy to carry
   while travelling
- Ample branding area on the body and cap

Cap to cover the shoe shiner

Shoe horn helps to put on shoes easily