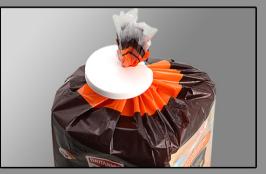

# Handy Sealer - Z07

– This mini wonder will save you a tonne of hassles!

Never let your goods stored in polybags to be spoiled. Just put one of these locks and tighten until secure.
The bag will be almost airtight and

- all your contents will stay fresh.
- Designed to work with almost all polybags.