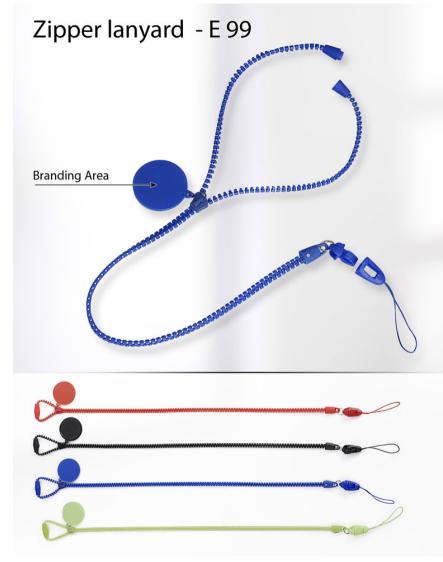

#### FEATURES

- Zipper lanyards are portable and allow lanyards to be kept neatly
- Tangle free design; dont ever mess it up again
- Zip it to store easily when not in use
- User friendly design allows adjusting the neck opening size
- Your brand logo can be printed on the zipper for effective promotion
- Can be used for mobiles and ID cards