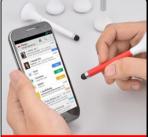

## 4 in 1 Pen with Mobile Stand, Stylus & Cleaner – L 124

 Twist open pen with fine tip

 Mobile screen cleaner at the tip to keep your phone screen clean

 Has a mobile stand at the back to conveniently watch videos / movies  Stylus for accurate typing and keeping your phone free of smudges