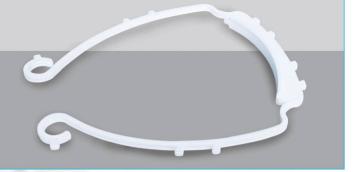

### Face shield with Plastic Headband - E 276

#### | 250 micron PVC sheet

- Sheet Thickness: 250 Microns
- Head band made of durable plastic
- Soft foam for comfortable wearing
- Replaceable PVC front sheet
- Can be folded flat for transportation
- Easy assembly

#### Replaceable PVC front sheet