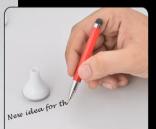

## 4 in 1 Pen with Mobile Stand, Stylus & Cleaner – L 124

 Twist open pen with fine tip

 Mobile screen cleaner at the tip to keep your phone screen clean

 Has a mobile stand at the back to conveniently watch videos / movies  Stylus for accurate typing and keeping your phone free of smudges