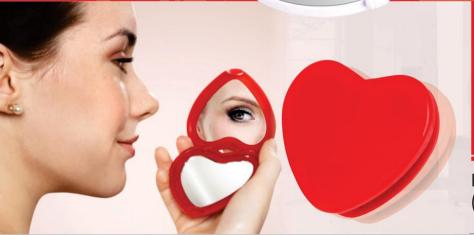

# N 16

Folding Double Mirror (Round) (With Zoom Mirror)

- Folding 2 side mirror
- One side regular mirror and the other side zoom mirror
- Zoom mirror shows 2x
   bigger reflection (twice size)
- Compact, easy to carry
- Available in Round shape & Heart shape
- Excellent branding area on both sides

Folding Double Mirror (Heart Shape) (With Zoom Mirror)

N 17