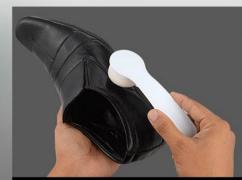

#### Shoe shiner - E 173 with Shoe horn

Can be used to polish shoes

- Easy Anytime shoe shiner
- Suitable for all color shoes
- Cap to protect the liquid from drying out
- Shoe horn at the back for easily wearing shoes
- Compact design, easy to carry
   while travelling
- Ample branding area on the body and cap

Cap to cover the shoe shiner

Shoe horn helps to put on shoes easily