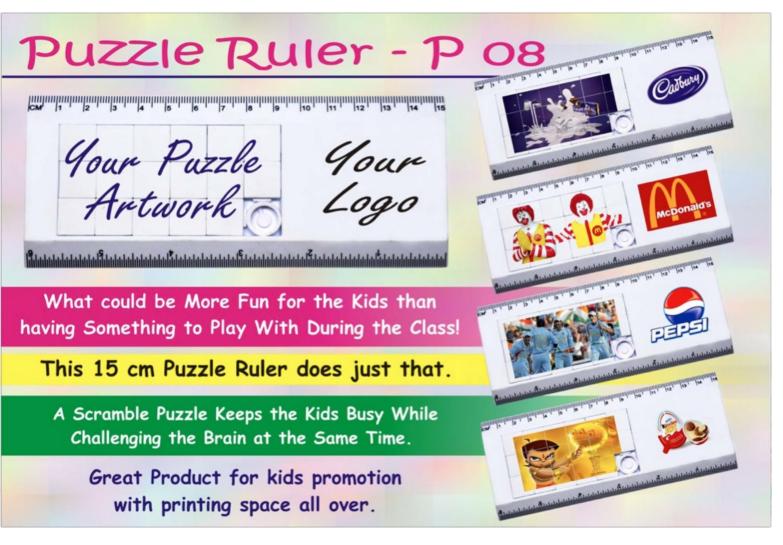

(without spray)



Sanitizer capacity: 10ml (approx) Pen Sanitizer is easy to carry in your pocket



True travel companion that is need of the hour



**STOP COVID-19** 







# Handy Sealer - Z07

– This mini wonder will save you a tonne of hassles!

Never let your goods stored in polybags to be spoiled. Just put one of these locks and tighten until secure.
The bag will be almost airtight and

- all your contents will stay fresh.
- Designed to work with almost all polybags.









### Face shield with Plastic Headband - E 276

#### | 250 micron PVC sheet

- Sheet Thickness: 250 Microns
- Head band made of durable plastic
- Soft foam for comfortable wearing
- Replaceable PVC front sheet
- Can be folded flat for transportation
- Easy assembly









#### Replaceable PVC front sheet





### Set of 20 paper clips with box - B 31

## **Logo Highlight Keychain** (White Backlight) - J114

 Keychain with logo highlight

Kour Glowing

Option of white LED

Press the button to glow your logo

Your Glowing

#### 15.3 cms (only!)

For the first time, a torch that runs only on two batteries.

Needs only 2 AA (pencil size) batteries.

Very small in size; only 15.3 cms x 2.9 cms.

Focus lens to avoid scattering and to focus the light at the centre.

'Gravity' mini LED torch - E68

# **Pizza Cutter With** Server - Z06





- Easily cut pizza slices without any need of a pizza knife.

- Cut and serve with a single equipment.

- Serve conveniently without letting the toppings fall off



**Comes with 4 Attractive colours** 

### Folding Double Emery Board : Nail filer with Nail prote