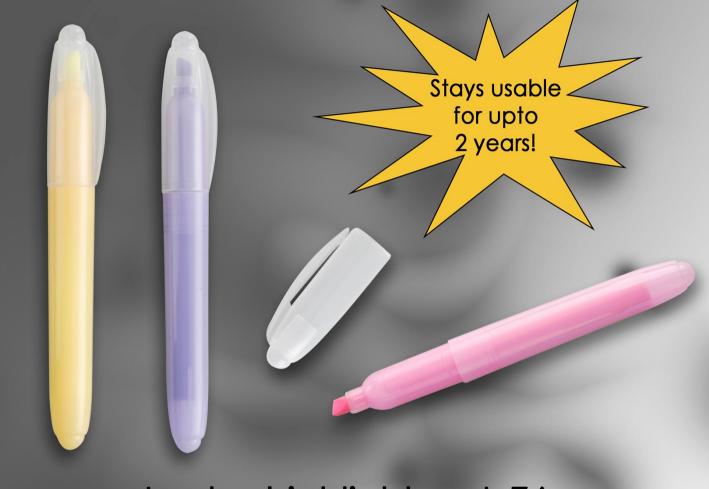

- Beautiful combo of pen and pencil
- Detachable pen and pencil set
- Available in beautiful gift pack
- Gift pack has excellent space which can be printed as desired
- Two bright colors are available: Red and Blue





- Free wheel toy car with pen
- Smooth wheel movement
- Great as a fun desktop addition for kids
- Super fine quality pen
- Ample branding space on all sides
- Available in 4 attractive colors

Free wheel car

# Square Metal Look pen - L 82

## Beautiful design and 6 side branding space



-

-

Extra space for a small logo

Heart Shape Table Pen Stand - L 81 (with both side tape)

- Heart shape pen stand with attached pen
- Adhesive tape at bottom to stick to tables
- Adjustable cap for ease of use
- Comes in red color

MANAMANAN

Branding Space



Beautiful Heart Shape



Jumbo highlighter - L 76



String pen with a touch screen stylus.

Great for offices, conferences, exhibitions & expos

## String pen with stylus - L 64





Wooden curvy pen (with chrome finish) - L 50

#### Pen with 2 way Screwdriver - L 46 (Black with Blue/ Red & Gray)



10

Fits in pocket easily like any other pen First of its kind unique utility design

Pen with 2 way screwdriver

(Both + & -)

 Has small size screwdrivers that fit most screws in day to day life products, e.g. glasses, remote controls etc.

**Cross-recess Screwdriver** 

**Slot Screwdriver** 

Pen

• 3 Elegant colour combinations: Black with Red, Gray and Blue

# Metal Grip Pen - L 35

#### **Round Metal Keychain in Black Finish** (Single side laser) - J117

YOUR

#### Rectangle Metal Keychain in Black Finish (Dou