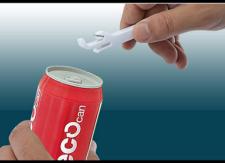

Ruler on the body for small anytime measurements in inches and cm (upto 7 cm)

> Open back cover to reveal 2 way screwdriver, (+) and (-)

4 In One Keychain, Mobile Stand - J65 (with bottle opener and cane opener)

Adjustable mobile stand

Bottle opener

- 4 in one keychain with bottle opener and mobile stand
- Elegant design with bright colors
- Adjustable mobile stand; can hold the mobile at every desired angle
- Excellent branding area
- Available in 3 colors: Red, Blue and White

Excellent Branding Area

Can opener