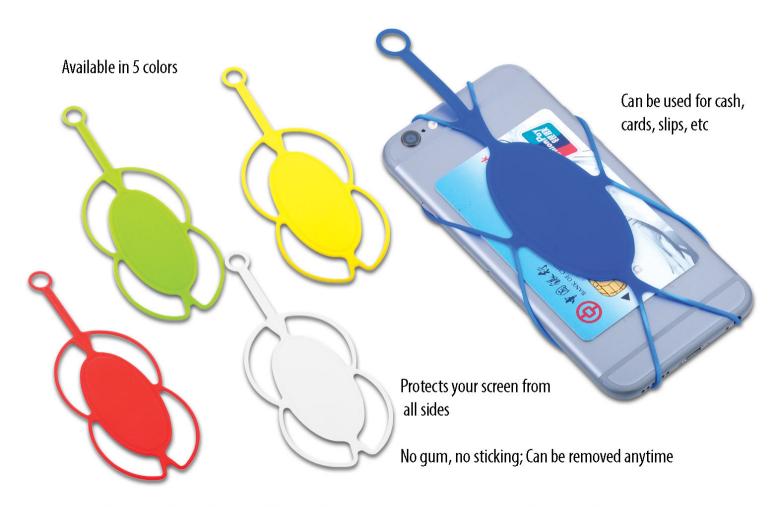

#### Silicon Mobile Wallet with Finger Slit | Smart Branding Area - E 236

Can accommodate cards with cash and even visiting cards

Universal design, fits most phones

Finger slit for holding easily while talking, also enhancing safety

Separate branding area

- No need to carry separate wallet for short strolls, morning walks, etc
- Comes with strong
   adhesive tape

Can be used for: Cash, Visiting cards, Credit cards, Metro card, Parking tickets, etc