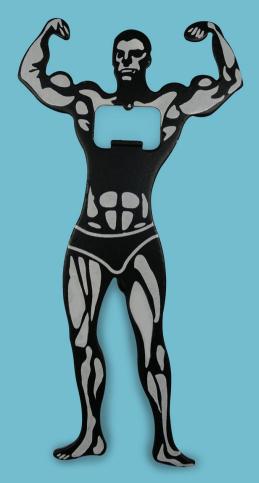

Can be used as car mobile stand

Bird shape fruit cutter with bottle opener & fruit fork - E 158

Very useful for kitchens & bars

Muscle man bottle opener - E 157