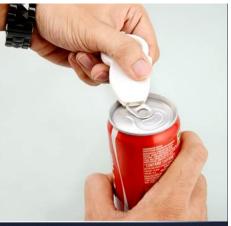

Ruler on the body for small anytime measurements in inches and cm (upto 7 cm)

> Open back cover to reveal 2 way screwdriver, (+) and (-)

4 In One Keychain, Mobile Stand - J65 (with bottle opener and cane opener)

Adjustable mobile stand

Bottle opener

- 4 in one keychain with bottle opener and mobile stand
- Elegant design with bright colors
- Adjustable mobile stand; can hold the mobile at every desired angle
- Excellent branding area
- Available in 3 colors: Red, Blue and White

Excellent Branding Area

Can opener