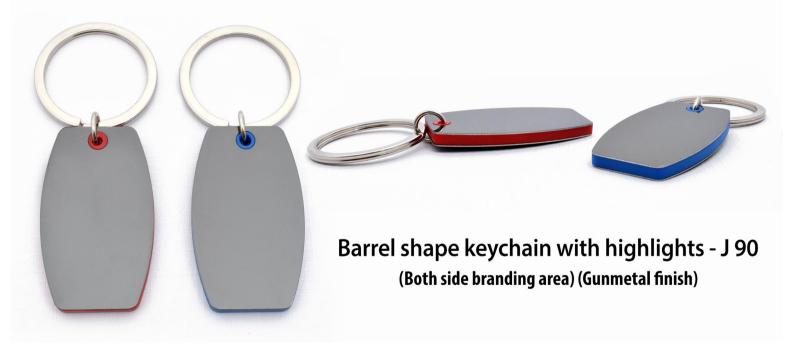

### Droplet shape keychain with highlights - J 92 (Both side branding area) (Gunmetal finish)

Square shape keychain with highlights - J 91 (Both side branding area) (Gunmetal finish)