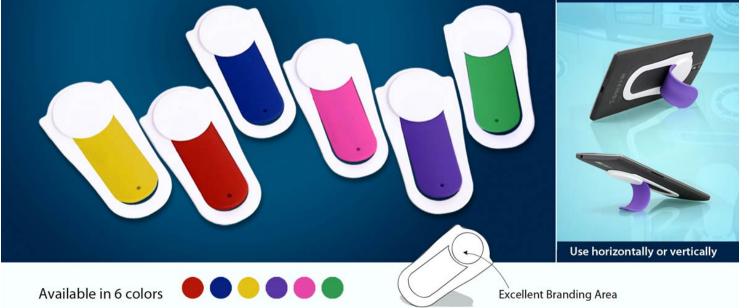

## Keychain With Concealed Mobile And Screen Cleaner - J 51

**Colours Available** 

- Key chain with mobile screen cleaner
- Retractable mobile stand for landscape as well as portrait use
- Available in Red, Blue and Black
- Compact design, easy to carry
- Functional design, suitable for anywhere use

**Retractable Stand** 