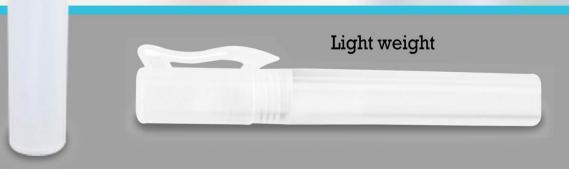

# Pen with Spray bottle - L147

- Colorful 2 in 1 pen
- · Has a spray bottle at the back for anywhere sanitization
- Sanitizer capacity: 5ml (approx)
- · Gives upto 60 sprays per filling
- · Can be easily filled and refilled with any sanitizer
- · Can also be used to fill in perfume
- True travel companion that is need of the hour

True travel companion that is need of the hour

Sanitizer capacity: 5ml (approx)

**Smooth Refill** 