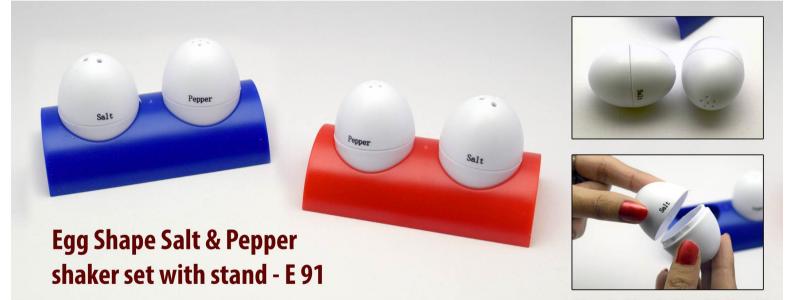

Beautiful flower vase in 5 rich colours

Thin as paper yet strong and durable

Dice shape Salt and Pepper - E 42