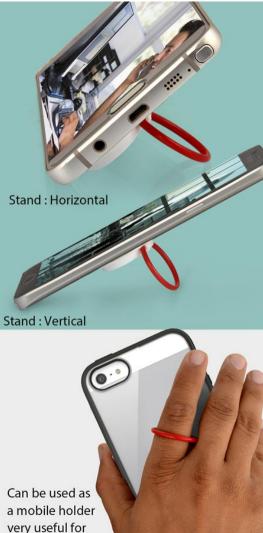

#### Rotating Mobile Finger Ring - E 191

With mobile stand

- · Compact ring works as a finger loop as well as mobile stand
- Finger Loop for better grip while talking, watching videos or gaming
- · Can be used as a mobile stand, both horizontally or vertically
- Ring rotates to adjust the angle of your finger / phone
- · Suitable for both phones and tablets

Available in 4 colors combinations : Red, Black, Blue and Gray

Excellent Branding Position

Can be used as a mobile holder very useful for making calls