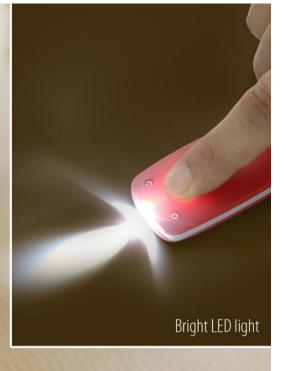

#### Classy Keychain with LED Torch – J 47 (with premium metal body)

Very elegent keychain with torch

- Metal body gives a premium feel
- Very fresh design

YOURLOGO

• Works on 3 button cell (included)

Colors available - White, Black, Blue and Red

Excellent branding space