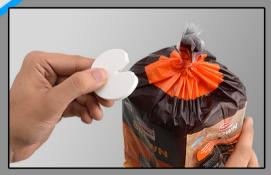

# Handy Sealer - Z07

– This mini wonder will save you a tonne of hassles!

Never let your goods stored in polybags to be spoiled. Just put one of these locks and tighten until secure.
The bag will be almost airtight and

- all your contents will stay fresh.
- Designed to work with almost all polybags.