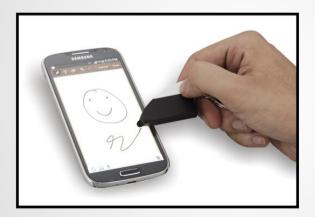

#### **6 in 1 pen** with phone stand, cleaner, ruler and tools and stylus - L 145

- Powerful 6 in 1 pen
- Stylus on the front to prevent smudge marks
- Twist front grip to reveal pen

Thoughtful mobile stand and phone screen cleaner at the back

Ruler on the body for small anytime measurements in inches and cm (upto 7 cm)

> Open back cover to reveal 2 way screwdriver, (+) and (-)

4 In One Keychain, Mobile Stand - J65 (with bottle opener and cane opener)