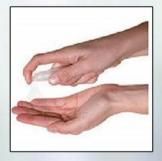

# Pen Shape Sanitizer In Spray Bottle - M18

Pen Sanitizer is easy to carry in your pocket

True travel companion that is need of the hour

**STOP COVID-19** 

### 10 ml Sanitizer spray bottle - M18a (without spray)

Sanitizer capacity: 10ml (approx) Pen Sanitizer is easy to carry in your pocket

True travel companion that is need of the hour

**STOP COVID-19** 