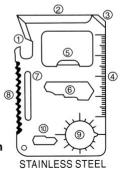

# Survival toolkit (11 function) - E 152

- Convenient credit card sized multi-function Pocket Survival Tool.
- This Credit Card Survival Tool is ideal for camping, hiking, backpacking, hunting, trail riding, or just to keep in your car.
- Made of high quality Metal Alloy materials.
- Comes in a Faux Leather Pouch.

#### **Contains:**

- Can Opener
- Knife Edge
- Screwdriver
- Ruler
- Bottle Opener
- 4 Position Wrench
- Butterfly Screw Wrench
- Saw Blade
- Direction ancillary indication
- Key Chain Hole