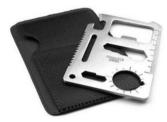

# Survival toolkit (11 function) - E 152

- Convenient credit card sized multi-function Pocket Survival Tool.
- This Credit Card Survival Tool is ideal for camping, hiking, backpacking, hunting, trail riding, or just to keep in your car.
- Made of high quality Metal Alloy materials.
- Comes in a Faux Leather Pouch.

#### **Contains:**

- Can Opener
- Knife Edge
- Screwdriver
- Ruler
- Bottle Opener
- 4 Position Wrench
- Butterfly Screw Wrench
- Saw Blade
- Direction ancillary indication
- Key Chain Hole