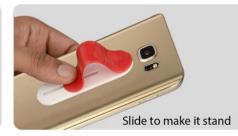

### Sliding Mobile Finger Loop - E 192 with mobile stand

- Ultra slim mobile stand with finger loop
- · Very strong tape, does not come off easily when pasted
- · Easy to apply to any phone with flat back surface
- · Slide from bottom up to make a loop
- Can be used while talking, watching videos or gaming for a better grip on your phone
- Can be used as a mobile stand, both horizontally or vertically