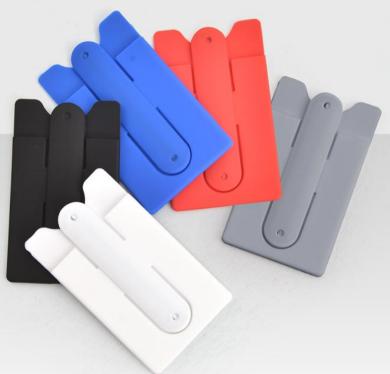

#### Silicon Mobile Wallet with Finger Slit | Smart Branding Area - E 236

Can accommodate cards with cash and even visiting cards

Universal design, fits most phones

Finger slit for holding easily while talking, also enhancing safety

Separate branding area

- No need to carry separate wallet for short strolls, morning walks, etc
- Comes with strong
   adhesive tape

Can be used for: Cash, Visiting cards, Credit cards, Metro card, Parking tickets, etc