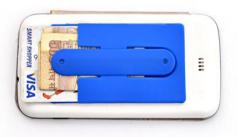

#### Silicon Mobile Wallet with Finger Slit | Smart Branding Area - E 236

Can accommodate cards with cash and even visiting cards

Universal design, fits most phones

Finger slit for holding easily while talking, also enhancing safety

Separate branding area

- No need to carry separate wallet for short strolls, morning walks, etc
- Comes with strong
   adhesive tape

Can be used for: Cash, Visiting cards, Credit cards, Metro card, Parking tickets, etc