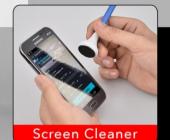

## 4 in 1 Pen with Mobile Stand, Stylus & Cleaner – L 124

 Twist open pen with fine tip

 Mobile screen cleaner at the tip to keep your phone screen clean

 Has a mobile stand at the back to conveniently watch videos / movies  Stylus for accurate typing and keeping your phone free of smudges