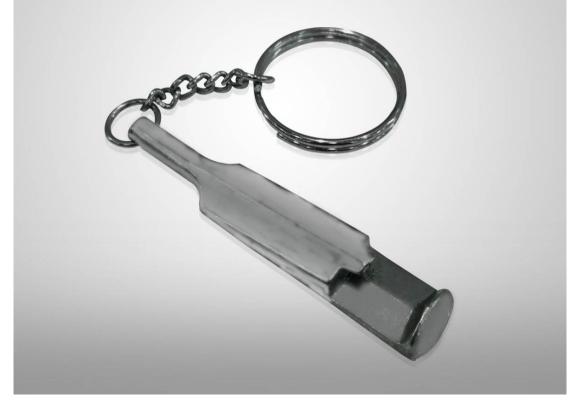

# Keychain With Torch -J 63

- Very elegent Keychain with Torch
- Very fresh design
- Works on button cell (included)

Excellent branding Space

Keychain with LED torch