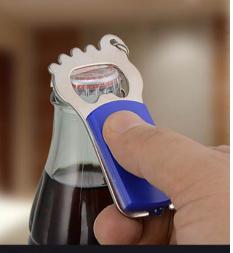

#### **Bigfoot Keychain - J 85** (with torch and bottle opener)

**Bottle Opener** 

- Attractive foot shaped keychain
- Sturdy bottle opener built inside the toes
- Has an emergency LED torch at the bottom
- Full body branding area

Available in Red, Blue & Black

**Bright LED Torch** 

**Branding Space** 

Easily to open Soda Bottles