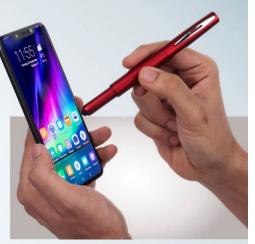

# **POWERGLOW**

Pen with Logo Highlight and Stylus - L 143

YOUR GLOWING LOGO

YOUR GLOWING LOG

0

0

- Ball point pen with Stylus and LED Light
- · Fine tip pen for better handwriting
- · Your brand logo glows with LED light
- Can be used with or without lighting up logo
- Has a stylus at back to prevent your phone from fingerprints and smudges
- Logo cannot be ignored when glows with LED light