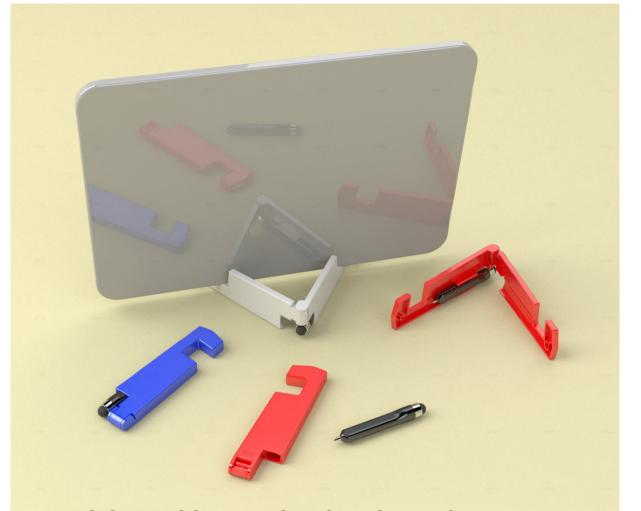

#### **6 in 1 pen** with phone stand, cleaner, ruler and tools and stylus - L 145

- Powerful 6 in 1 pen
- Stylus on the front to prevent smudge marks
- Twist front grip to reveal pen

Thoughtful mobile stand and phone screen cleaner at the back

Ruler on the body for small anytime measurements in inches and cm (upto 7 cm)

> Open back cover to reveal 2 way screwdriver, (+) and (-)

4 In One Keychain, Mobile Stand - J65 (with bottle opener and cane opener)