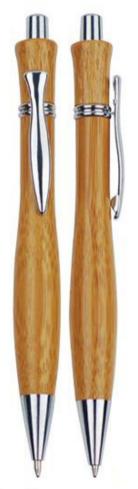

desired
- Two bright colors are available: Red and Blue





- Free wheel toy car with pen
- Smooth wheel movement
- Great as a fun desktop addition for kids
- Super fine quality pen
- Ample branding space on all sides
- Available in 4 attractive colors

Free wheel car

# Square Metal Look pen - L 82

## Beautiful design and 6 side branding space



-

-

Extra space for a small logo

Heart Shape Table Pen Stand - L 81 (with both side tape)

- Heart shape pen stand with attached pen
- Adhesive tape at bottom to stick to tables
- Adjustable cap for ease of use
- Comes in red color

MANAMANAN

Branding Space



Beautiful Heart Shape



Jumbo highlighter - L 76



String pen with a touch screen stylus.

Great for offices, conferences, exhibitions & expos

## String pen with stylus - L 64





Wooden curvy pen (with chrome finish) - L 50

#### Pen with 2 way Screwdriver - L 46 (Black with Blue/ Red & Gray)



10

Fits in pocket easily like any other pen First of its kind unique utility design

Pen with 2 way screwdriver

(Both + & -)

 Has small size screwdrivers that fit most screws in day to day life products, e.g. glasses, remote controls etc.

**Cross-recess Screwdriver** 

**Slot Screwdriver** 

Pen

• 3 Elegant colour combinations: Black with Red, Gray and Blue

# Metal Grip Pen - L 35

#### **Round Metal Keychain in Black Finish** (Single side laser) - J117

YOUR

#### Rectangle Metal Keychain in Black Finish (Double side laser) - J116

Double Side Engraving

YOUR

## Logo Highlight Keychain

(Multicolor Backlight) - J115

 Keychain that Highlights your Logo in Pulsatin