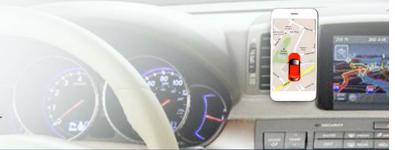

#### Rotating Mobile Finger Ring - E 191

With mobile stand

- · Compact ring works as a finger loop as well as mobile stand
- Finger Loop for better grip while talking, watching videos or gaming
- · Can be used as a mobile stand, both horizontally or vertically
- Ring rotates to adjust the angle of your finger / phone
- · Suitable for both phones and tablets

Available in 4 colors combinations : Red, Black, Blue and Gray

Excellent Branding Position

Can be used as a mobile holder very useful for making calls