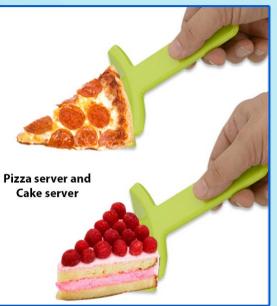

# **Pizza Cutter With** Server - Z06

- Easily cut pizza slices without any need of a pizza knife.

- Cut and serve with a single equipment.

- Serve conveniently without letting the toppings fall off

**Comes with 4 Attractive colours** 