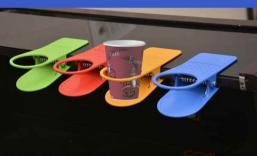

# POWER PLUS

- Easy to clip at the side of table
- Saves the table space for more important things
- Fits table upto 2 inches thick, and cups upto 2.5 inches in diameter
- Prevents accidental knocking over of your cup protecting your laptop, phones and other electronics
- Practical and economical solution to common office problems
- Branding area on top
- Available in 4 colors