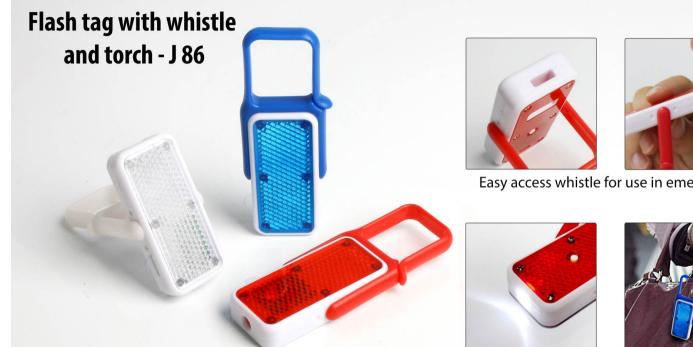

### 4 in 1 Pen with Lanyard, Torch & Whistle - L 100

#### Whistle useful in emergencies & sports

- 4 in one multipurpose pen
- Has a built-in bright LED torch
- Whistle useful in emergencies and sports
- Folding pen to save space
- Available in 2 colors: Black and White

#### Built-in bright LED torch

**Excellent Branding Area** 

Mr. & Ms. Combi-Pen: Set of Pen with Mechanical Pencil (0.7 mm) - L92 (with gift box)

Attractive Gift box (Excellent branding space all over the box)