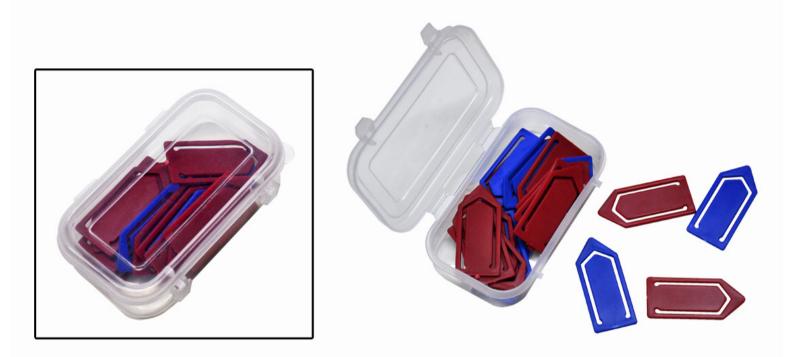

without spray)



Sanitizer capacity: 10ml (approx) Pen Sanitizer is easy to carry in your pocket



True travel companion that is need of the hour



**STOP COVID-19** 







# Handy Sealer - Z07

– This mini wonder will save you a tonne of hassles!

Never let your goods stored in polybags to be spoiled. Just put one of these locks and tighten until secure.
The bag will be almost airtight and

- all your contents will stay fresh.
- Designed to work with almost all polybags.









### Face shield with Plastic Headband - E 276

#### | 250 micron PVC sheet

- Sheet Thickness: 250 Microns
- Head band made of durable plastic
- Soft foam for comfortable wearing
- Replaceable PVC front sheet
- Can be folded flat for transportation
- Easy assembly









#### Replaceable PVC front sheet





### Set of 20 paper clips with box - B 31

## **Logo Highlight Keychain** (White Backlight) - J114

 Keychain with logo highlight

Kour Glowing

Option of white LED

Press the button to glow your logo

Your Glowing

#### 15.3 cms (only!)

For the first time, a torch that runs only on two batteries.

Needs only 2 AA (pencil size) batteries.

Very small in size; only 15.3 cms x 2.9 cms.

Focus lens to avoid scattering and to focus the light at the centre.

'Gravity' mini LED torch - E68

# **Pizza Cutter With** Server - Z06





- Easily cut pizza slices without any need of a pizza knife.

- Cut and serve with a single equipment.

- Serve conveniently without letting the toppings fall off



**Comes with 4 Attractive colours** 

### Folding Double Emery Board : Nail filer with Nail protect