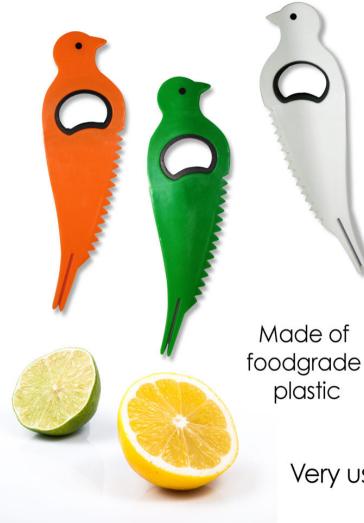

Can be used as car mobile stand

Bird shape fruit cutter with bottle opener & fruit fork - E 158

Very useful for kitchens & bars

Muscle man bottle opener - E 157