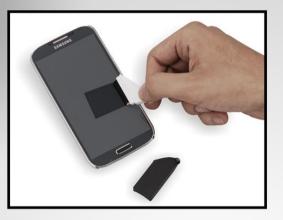

#### **6 in 1 pen** with phone stand, cleaner, ruler and tools and stylus - L 145

- Powerful 6 in 1 pen
- Stylus on the front to prevent smudge marks
- Twist front grip to reveal pen

Thoughtful mobile stand and phone screen cleaner at the back

Ruler on the body for small anytime measurements in inches and cm (upto 7 cm)

> Open back cover to reveal 2 way screwdriver, (+) and (-)

4 In One Keychain, Mobile Stand - J65 (with bottle opener and cane opener)