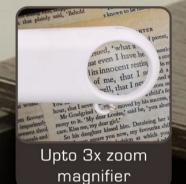

#### Ezee-push keychain with Magnifier - J 50 (with double LEDs)

Totally fresh design

- Very handy and easy to use
- Button free operation
- Branding area on both sides
- Available in colors Red, Blue & Black

Two LED's give Ultra bright light