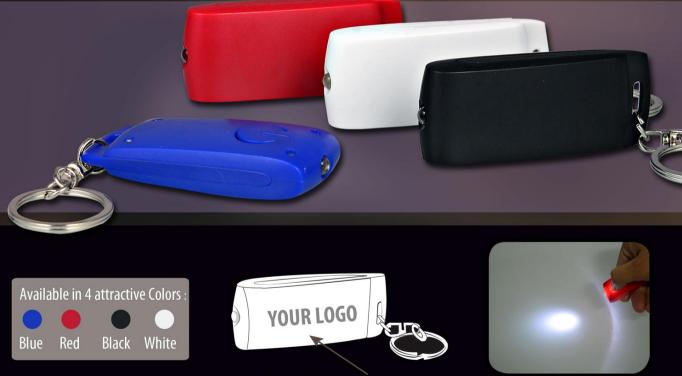

## Flashlight style Keychain with torch - J 80

Bright LED Light

**Excellent Branding Space** 

Colors Available

- Very elegant Keychain with Torch
- Very fresh design
- Works on 3 button cells (included)

New flat design for easier printing