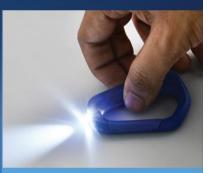

# Carabiner with LED Light - E 114

- Very fun and useful product
- Minimal design, easy to carry anywhere
- Can be hung to anything: clothes or bags
- Push button torch with very good light beam

Bright LED torch

Hangs on to anything