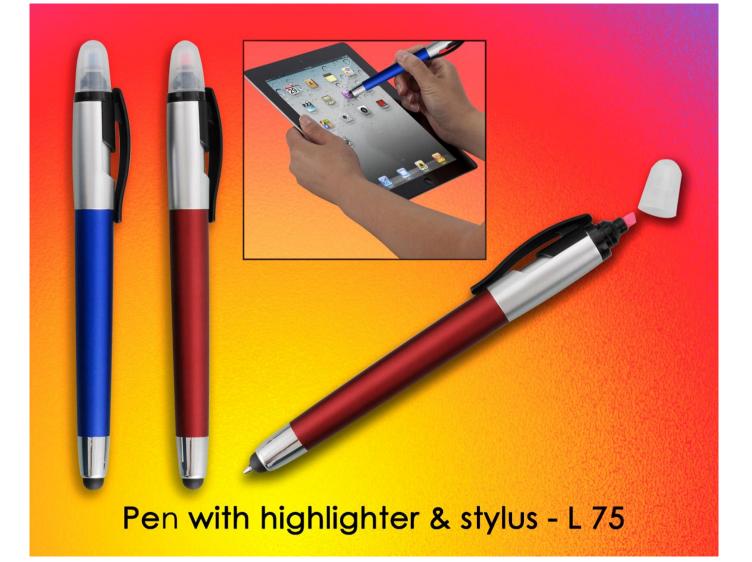

# **POWERGLOW**

Pen with Logo Highlight and Stylus - L 143

YOUR GLOWING LOGO

YOUR GLOWING LOG

0

0

- Ball point pen with Stylus and LED Light
- · Fine tip pen for better handwriting
- · Your brand logo glows with LED light
- Can be used with or without lighting up logo
- Has a stylus at back to prevent your phone from fingerprints and smudges
- Logo cannot be ignored when glows with LED light

# **POWERGLOW**

Pen with Logo Highlight and Mobile Stand - L 141

- Fine tip pen for better handwriting
- Logo cannot be ignored when glows with LED light *Wagic light turns on when*

Super smooth ball point pen with Stylus

Available in 3 colours

Logo glows when cap is ON CIII) Aude

M AUOI

Logo cannot be ignored glows with LED light

Mobile stand in the cap for anywhere convenience