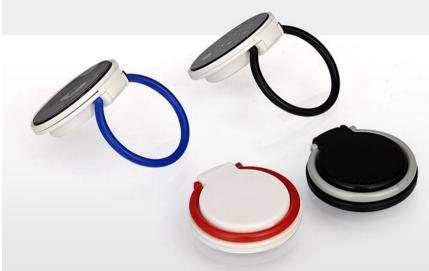

#### Rotating Mobile Finger Ring - E 191

With mobile stand

- · Compact ring works as a finger loop as well as mobile stand
- Finger Loop for better grip while talking, watching videos or gaming
- · Can be used as a mobile stand, both horizontally or vertically
- Ring rotates to adjust the angle of your finger / phone
- · Suitable for both phones and tablets

Available in 4 colors combinations : Red, Black, Blue and Gray

Excellent Branding Position

Can be used as a mobile holder very useful for making calls