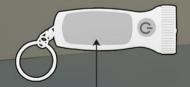

## Flashlight style Keychain with torch - J 80

Bright LED Light

**Excellent Branding Space** 

Colors Available

- Very elegant Keychain with Torch
- Very fresh design
- Works on 3 button cells (included)

New flat design for easier printing

High quality torch with bright light

Heart shape keychain with torch - J 78 (new flat design)