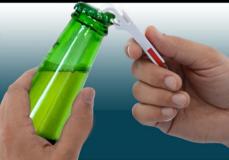

Ruler on the body for small anytime measurements in inches and cm (upto 7 cm)

> Open back cover to reveal 2 way screwdriver, (+) and (-)

4 In One Keychain, Mobile Stand - J65 (with bottle opener and cane opener)

Adjustable mobile stand

Bottle opener

- 4 in one keychain with bottle opener and mobile stand
- Elegant design with bright colors
- Adjustable mobile stand; can hold the mobile at every desired angle
- Excellent branding area
- Available in 3 colors: Red, Blue and White

Excellent Branding Area

Can opener