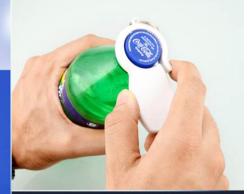

Ruler on the body for small anytime measurements in inches and cm (upto 7 cm)

> Open back cover to reveal 2 way screwdriver, (+) and (-)

4 In One Keychain, Mobile Stand - J65 (with bottle opener and cane opener)

Adjustable mobile stand

Bottle opener

- 4 in one keychain with bottle opener and mobile stand
- Elegant design with bright colors
- Adjustable mobile stand; can hold the mobile at every desired angle
- Excellent branding area
- Available in 3 colors: Red, Blue and White

Excellent Branding Area

Can opener