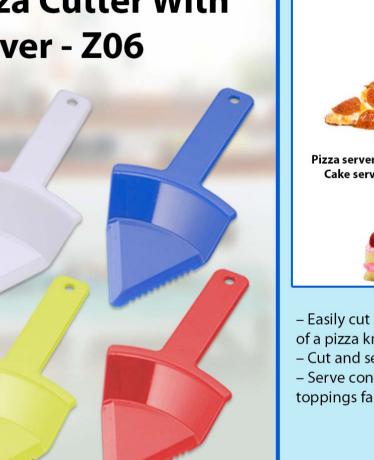

# **Pizza Cutter With** Server - Z06

- Easily cut pizza slices without any need of a pizza knife.

- Cut and serve with a single equipment.

- Serve conveniently without letting the toppings fall off

**Comes with 4 Attractive colours** 