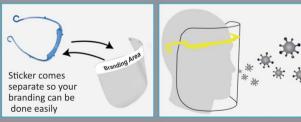

### Face shield with Plastic Headband - E 276

#### | 250 micron PVC sheet

- Sheet Thickness: 250 Microns
- Head band made of durable plastic
- Soft foam for comfortable wearing
- Replaceable PVC front sheet
- Can be folded flat for transportation
- Easy assembly

#### Replaceable PVC front sheet