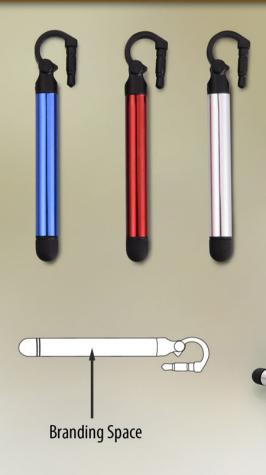

# Key Chain with Torch - J 13 (Available in Blue/ Silver and Black/ Silver)

Powerful led light

6

- High quality Battery, lasts months even with regular usage.
- Simplistic, Ultra portable design
- Excellent branding area

**Branding Area** 