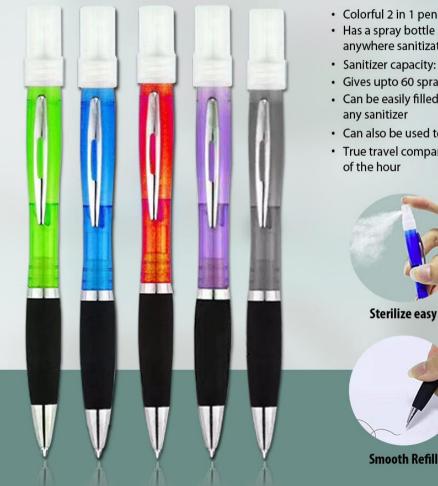

# Pen with Spray bottle - L147

- Colorful 2 in 1 pen
- · Has a spray bottle at the back for anywhere sanitization
- Sanitizer capacity: 5ml (approx)
- · Gives upto 60 sprays per filling
- · Can be easily filled and refilled with any sanitizer
- · Can also be used to fill in perfume
- True travel companion that is need of the hour

True travel companion that is need of the hour

Sanitizer capacity: 5ml (approx)

**Smooth Refill** 