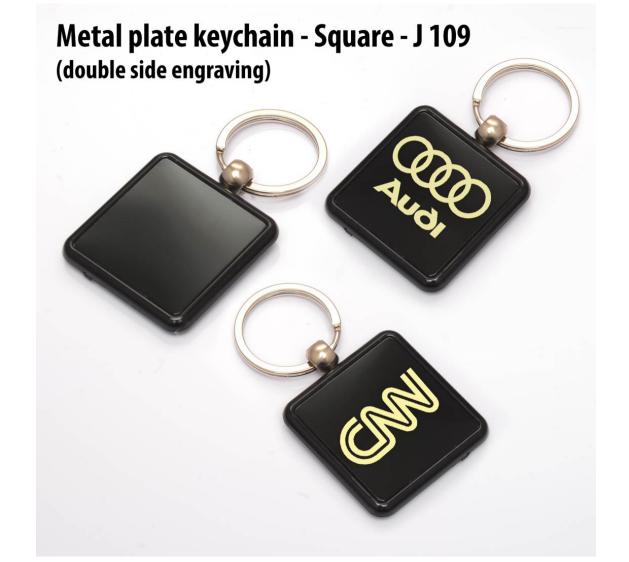

## Metal plate keychain - Rectangle - J 110 (double side engraving)

outline

PIELD