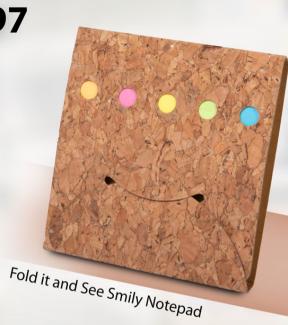

# Smily Cork notepad - B97

with Sticky notepad and strips

- Smily Cork notepad with sticky notepad and strips
- 5 colourful sticky note strips to use as memo, bookmark or a quick note
- Made of Eco-friendly Cork material which is bio-degradable & sustainable