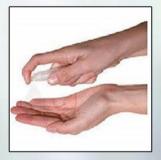

# Pen Shape Sanitizer In Spray Bottle - M18

Pen Sanitizer is easy to carry in your pocket

True travel companion that is need of the hour

**STOP COVID-19** 

### 10 ml Sanitizer spray bottle - M18a (without spray)

Sanitizer capacity: 10ml (approx) Pen Sanitizer is easy to carry in your pocket

True travel companion that is need of the hour

**STOP COVID-19** 