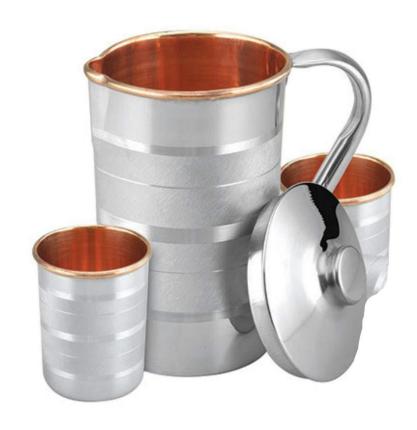

## SS Copper Pitcher 2 glass

Product code: DC 28

Package Includes: : 1 Pitcher, 300ml glass\*2, 1 gift box