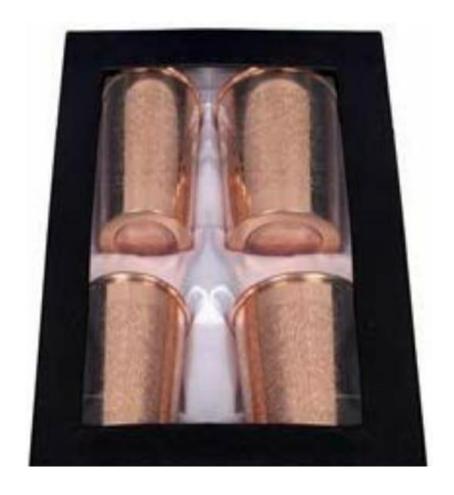

#### Pack of 4 Meena Print Gold Carving glass gift set

Product code: DC 47

Package Includes: 300ml\*4 glass with lid & 1 gift box