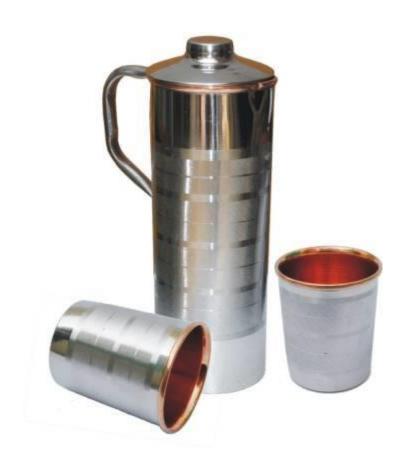

t set

Product code: DC 14



### Luxury Jug with 2 glass gift set

Product code: DC 15



#### Hammered Jug with 2 glass gift set

Product code: DC 16



SS Copper Luxury Jug with 2 glass gift set

Product code: DC 17



## SS Copper Embossed Jug with 2 glass gift set

Product code: DC 18



## SS Copper Hammered Jug with 2 glass gift set

Product code: DC 19



#### Water Dispenser with 2 glass gift set

Product code: DC 20

Package Includes: 4.5 ltr water dispenser, 300ml glass\*2, 1 stand, 1 tap, 1 gift box



Product code: DC 21



Product code: DC 22



Product code: DC 23



Product code: DC 24



Product code: DC 25



### Pack of 2 Hmd Copper Glass gift set

Product code: DC 26



#### Pack of 2 Plain Mule Mug

Product code: DC 27

Package Includes: 2 Moscow Mule Mug, 1 gift box



## SS Copper Pitcher 2 glass

Product code: DC 28

Package Includes: : 1 Pitcher, 300ml glass\*2, 1 gift box



## SS Copper Embossed Pitcher 2 glass

Product code: DC 29

Package Includes: 1 Embossed Pitcher, 300ml glass\*2, 1 gift box



## Pack of 2 Digital Copper Glass gift set

Product code: DC 30



## Pack of 2 Embossed Copper Glass gift set

Product code: DC 31



### Digital Print Jug with 2 glass gift set

Product code: DC 32



#### Hammered Jug with 4 glass gift set

Product code: DC 33



## Luxury Jug with 4 glass gift set

Product code: DC 34



## Gold Carving Meena Bedroom Jar with 2 glass gift set

Product code: DC 35

Package Includes: 1 Bedroom Jar, 300ml glass\*2, 1 gift box



## SS Copper Lily Jug with 2 glass gift set

Product code: DC 36

Package Includes: : 1 Ju