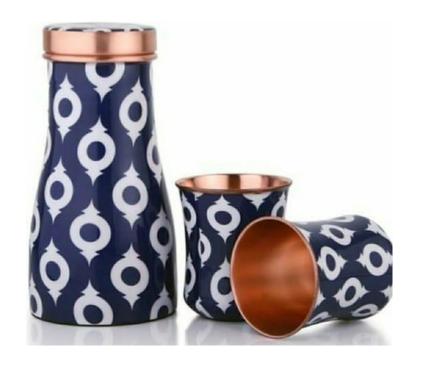

## Q7 Digital Print copper bottle with 2 glass gift set

Product code: DC 04

## Q7 Digital Print copper bottle with 2 glass gift set

Product code: DC 05

# Q7 Digital Print copper bottle with 2 glass gift set

Product code: DC 06