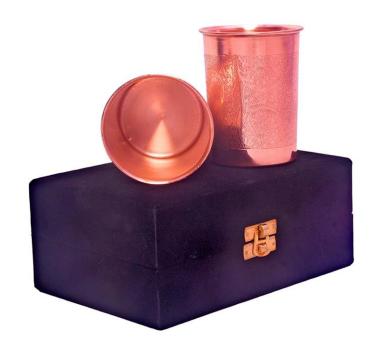

**Copper Corporate Gifting Collection 2021** 

Q7 bottle with 2 glass gift set

Product code: DC 01