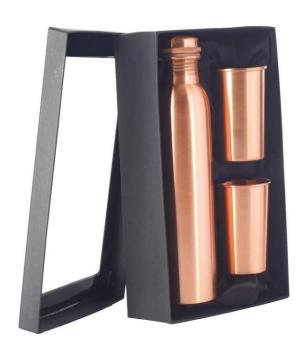

**Copper Corporate Gifting Collection 2021** 





Q7 bottle with 2 glass gift set

Product code: DC 01



### Q7 Hammered Copper bottle with 2 glass gift set

Product code: DC 02



## Q7 Diamond bottle with 2 glass gift set

Product code: DC 03



## Q7 Digital Print copper bottle with 2 glass gift set

Product code: DC 04



## Q7 Digital Print copper bottle with 2 glass gift set

Product code: DC 05



# Q7 Digital Print copper bottle with 2 glass gift set

Product code: DC 06



## Q7 Meena Print copper bottle with 2 glass gift set

Product code: DC 07



Q7 Meena Print copper bottle with 2 glass gift set

Product code: DC 08



## Q7 Meena Print copper bottle with 2 glass gift set

Product code: DC 09



#### Oreo Meena copper bottle with 2 glass gift set

Product code: DC 10



## Half Hammering Glass Bottle gift set

Product code