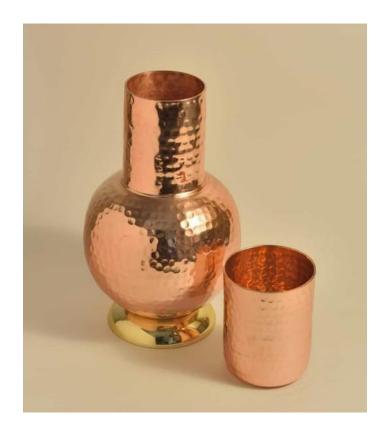

ottle with 2 glass gift set

Product code: DC42





### Oreo Meena copper bottle with 2 glass gift set

Product code: DC 43



### Oreo Hmd copper bottle with 2 glass gift set

Product code: DC 44



#### Bmc Hmd copper bottle with 2 glass gift set

Product code: DC 45



### Q7 Meena Print Gold Carving Bottle Gift Set

Product code: DC 46



#### Pack of 4 Meena Print Gold Carving glass gift set

Product code: DC 47

Package Includes: 300ml\*4 glass with lid & 1 gift box



#### Fanta Embossed Copper bottle with 2 glass gift set

Product code: DC 48



#### Oreo Gold Carving copper bottle with 2 glass gift set

Product code: DC 49



#### Oreo Silver Carving copper bottle with 2 glass gift set

Product code: DC 50



#### BMC Hmd Copper bottle with 2 glass gift set

Product code: DC 53



### Copper Goblet gift set

Product code: DC 52

Package Includes: 1 Goblet, 1 gift box



### Q7 Meena Print copper bottle with 2 glass gift set

Product code: DC 53



### Pack of 4 Embossed glass gift set

Product code: DC 54

Package Includes: 300ml glass\*4, 1 gift box



### Silver Carving Elegant bottle gift set

Product code: DC 55



### Apple Bedroom Jar gift set

Product code: DC 56

Package Includes: 1 Apple bedroom jar, 1 gift box



### Bedroom Jar gift set

Product code: DC 57

Package Includes: 950ml bedroom jar, 1 gift box



### SS Copper Hmd Thali gift set

Product code: DC 58

Package Includes: 7 piece Thali set: 1 plate, 1 glass, 1 spoon, 1 fork, 2

bowl, 1 pudding plate, 1 box



#### Meena Print Bedroom jar with 2 glass gift set

Product code: DC 59

Package Includ