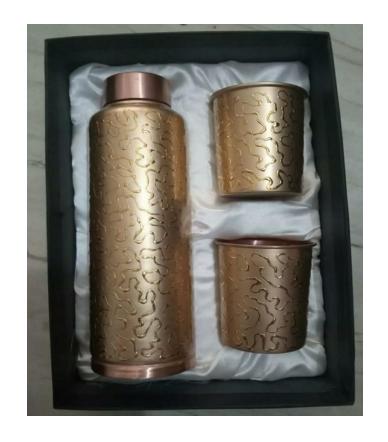

## Q7 Digital Print copper bottle with 2 glass gift set

Product code: DC 04

## Q7 Digital Print copper bottle with 2 glass gift set

Product code: DC 05