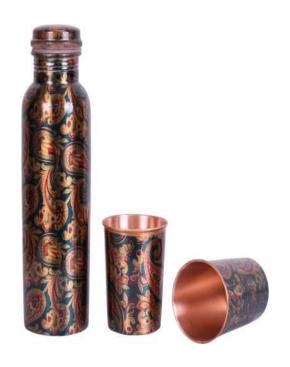

## Q7 Digital Print copper bottle with 2 glass gift set

Product code: DC 04

## Q7 Digital Print copper bottle with 2 glass gift set

Product code: DC 05

# Q7 Digital Print copper bottle with 2 glass gift set

Product code: DC 06