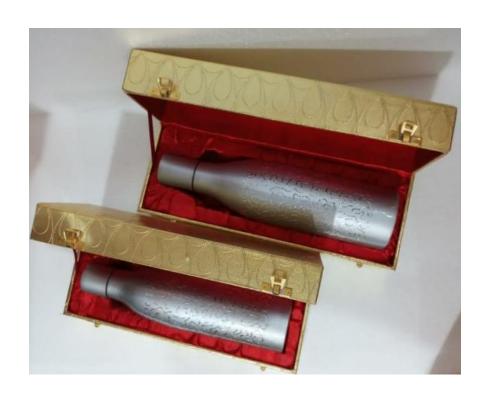

Q7 Meena Print Gold Carving Bottle Gift Set

Product code: DC 46



#### Pack of 4 Meena Print Gold Carving glass gift set

Product code: DC 47

Package Includes: 300ml\*4 glass with lid & 1 gift box



#### Fanta Embossed Copper bottle with 2 glass gift set

Product code: DC 48



#### Oreo Gold Carving copper bottle with 2 glass gift set

Product code: DC 49



#### Oreo Silver Carving copper bottle with 2 glass gift set

Product code: DC 50



#### BMC Hmd Copper bottle with 2 glass gift set

Product code: DC 53



### Copper Goblet gift set

Product code: DC 52

Package Includes: 1 Goblet, 1 gift box



### Q7 Meena Print copper bottle with 2 glass gift set

Product code: DC 53



### Pack of 4 Embossed glass gift set

Product code: DC 54

Package Includes: 300ml glass\*4, 1 gift box



### Silver Carving Elegant bottle gift set

Product code: DC 55



### Apple Bedroom Jar gift set

Product code: DC 56

Package Includes: 1 Apple bedroom jar, 1 gift box



### Bedroom Jar gift set

Product code: DC 57

Package Includes: 950ml bedroom jar, 1 gift box



### SS Copper Hmd Thali gift set

Product code: DC 58

Package Includes: 7 piece Thali set: 1 plate, 1 glass, 1 spoon, 1 fork, 2

bowl, 1 pudding plate, 1 box



#### Meena Print Bedroom jar with 2 glass gift set

Product code: DC 59

Package Includes: 1000ml bedroom jar, 300ml glass\*2, 1 gift box



## Meena Print Gold Carving bottle gift set

Product code: DC 60



### Oreo Meena copper bottle with 2 glass gift set

Product code: DC 61



### Apple Bedroom Jar with 4 glass gift set

Product code: DC 62

Package Include