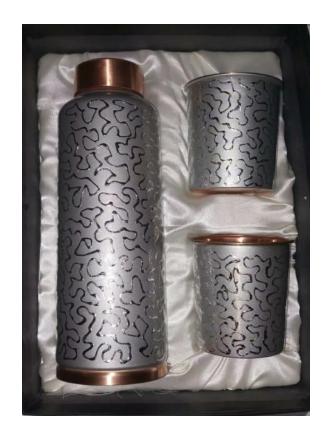

Oreo Meena copper bottle with 2 glass gift set

Product code: DC 40



### Q7 Meena Print bottle gift set

Product code: DC 41



### Q7 Meena Print copper bottle with 2 glass gift set

Product code: DC42





### Oreo Meena copper bottle with 2 glass gift set

Product code: DC 43



### Oreo Hmd copper bottle with 2 glass gift set

Product code: DC 44



#### Bmc Hmd copper bottle with 2 glass gift set

Product code: DC 45



### Q7 Meena Print Gold Carving Bottle Gift Set

Product code: DC 46



#### Pack of 4 Meena Print Gold Carving glass gift set

Product code: DC 47

Package Includes: 300ml\*4 glass with lid & 1 gift box



#### Fanta Embossed Copper bottle with 2 glass gift set

Product code: DC 48



#### Oreo Gold Carving copper bottle with 2 glass gift set

Product code: DC 49



#### Oreo Silver Carving copper bottle with 2 glass gift set

Product code: DC 50



#### BMC Hmd Copper bottle with 2 glass gift set

Product code: DC 53



### Copper Goblet gift set

Product code: DC 52

Package Includes: 1 Goblet, 1 gift box



### Q7 Meena Print copper bottle with 2 glass gift set

Product code: DC 53



### Pack of 4 Embossed glass gift set

Product code: DC 54

Package Includes: 300ml glass\*4, 1 gift box



### Silver Carving Elegant bottle gift set

Product code: DC 55



### Apple Bedroom Jar gift set

Product code: DC 56

Package Includes: 1 Apple bedroom jar, 1 gift box



### Bedroom Jar gift set

Product code: DC 57

Package Includes: 950ml bedroom jar, 1 gift box



### SS Copper Hmd Thali gift set

Product code: DC 58

Package Includes: 7 piece Thali set: