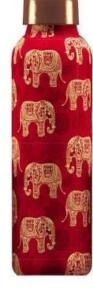

## Q7 Meena Print copper bottle with 2 glass gift set

Product code: DC 07

Q7 Meena Print copper bottle with 2 glass gift set

Product code: DC 08

## Q7 Meena Print copper bottle with 2 glass gift set

Product code: DC 09