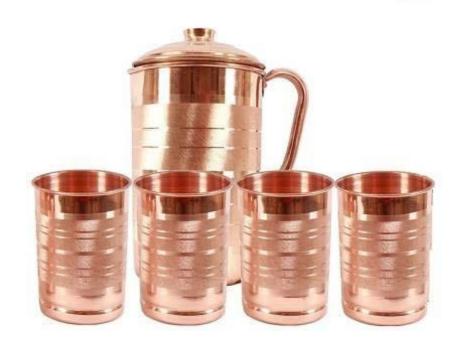

gift box



Product code: DC 21



Product code: DC 22



Product code: DC 23



Product code: DC 24



Product code: DC 25



### Pack of 2 Hmd Copper Glass gift set

Product code: DC 26



#### Pack of 2 Plain Mule Mug

Product code: DC 27

Package Includes: 2 Moscow Mule Mug, 1 gift box



## SS Copper Pitcher 2 glass

Product code: DC 28

Package Includes: : 1 Pitcher, 300ml glass\*2, 1 gift box



## SS Copper Embossed Pitcher 2 glass

Product code: DC 29

Package Includes: 1 Embossed Pitcher, 300ml glass\*2, 1 gift box



## Pack of 2 Digital Copper Glass gift set

Product code: DC 30



## Pack of 2 Embossed Copper Glass gift set

Product code: DC 31



### Digital Print Jug with 2 glass gift set

Product code: DC 32



#### Hammered Jug with 4 glass gift set

Product code: DC 33



## Luxury Jug with 4 glass gift set

Product code: DC 34



## Gold Carving Meena Bedroom Jar with 2 glass gift set

Product code: DC 35

Package Includes: 1 Bedroom Jar, 300ml glass\*2, 1 gift box



## SS Copper Lily Jug with 2 glass gift set

Product code: DC 36

Package Includes: : 1 Jug , 300ml glass\*2, 1 gift box



### Pack of 4 Hammered Mule Mug

Product code: DC 37

Package Includes: : 4 Hmd Mule Mugs, 1 gift box



## Pack of 2 gift set

Product code: DC 38

Package Includes: : 1 Handi, 1 Kadhai, 1 gift box



### Copper Meena Print Tank gift set

Product code: DC 39

Package Includes: : 1 Meena Print Tank, 1 Tap, 1 stand, 1 box



### Oreo Meena copper bottle with 2 glass gift set

Product code: DC 40



### Q7 Meena Print bottle gift set

Product code: DC 41



### Q7 Meena