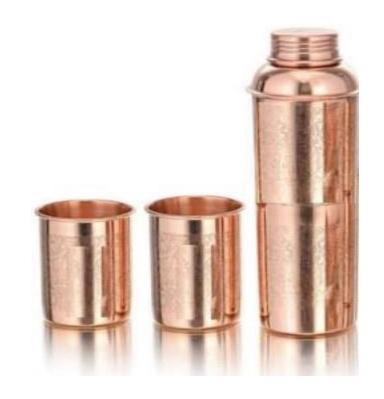

: 1 Handi, 1 Kadhai, 1 gift box



### Copper Meena Print Tank gift set

Product code: DC 39

Package Includes: : 1 Meena Print Tank, 1 Tap, 1 stand, 1 box



### Oreo Meena copper bottle with 2 glass gift set

Product code: DC 40



### Q7 Meena Print bottle gift set

Product code: DC 41



### Q7 Meena Print copper bottle with 2 glass gift set

Product code: DC42





### Oreo Meena copper bottle with 2 glass gift set

Product code: DC 43



### Oreo Hmd copper bottle with 2 glass gift set

Product code: DC 44



#### Bmc Hmd copper bottle with 2 glass gift set

Product code: DC 45



### Q7 Meena Print Gold Carving Bottle Gift Set

Product code: DC 46



#### Pack of 4 Meena Print Gold Carving glass gift set

Product code: DC 47

Package Includes: 300ml\*4 glass with lid & 1 gift box



#### Fanta Embossed Copper bottle with 2 glass gift set

Product code: DC 48



#### Oreo Gold Carving copper bottle with 2 glass gift set

Product code: DC 49



#### Oreo Silver Carving copper bottle with 2 glass gift set

Product code: DC 50



#### BMC Hmd Copper bottle with 2 glass gift set

Product code: DC 53



### Copper Goblet gift set

Product code: DC 52

Package Includes: 1 Goblet, 1 gift box



### Q7 Meena Print copper bottle with 2 glass gift set

Product code: DC 53



### Pack of 4 Embossed glass gift set

Product code: DC 54

Package Includes: 300ml glass\*4, 1 gift box



### Silver Carving Elegant bottle gift set

Product code: DC 55



### Apple Bedroom Jar gift set

Product code: DC 56

Package Includes: 1 Apple bedroom jar, 1 gift box



### Bedroom Jar gift set