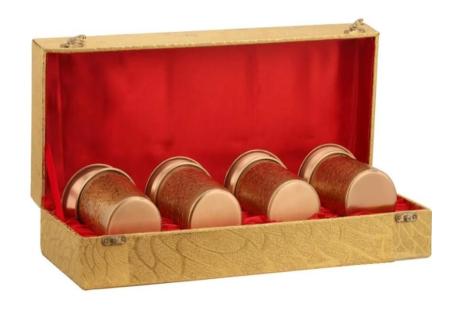

#### Pack of 4 Meena Print Gold Carving glass gift set

Product code: DC 47

Package Includes: 300ml\*4 glass with lid & 1 gift box