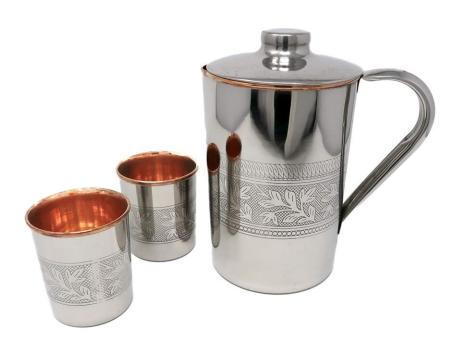

## SS Copper Embossed Pitcher 2 glass

Product code: DC 29

Package Includes: 1 Embossed Pitcher, 300ml glass\*2, 1 gift box