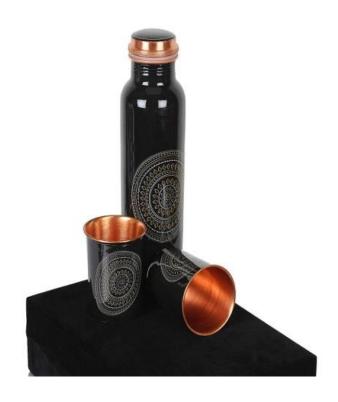

#### Oreo Meena copper bottle with 2 glass gift set

Product code: DC 10

### Oreo Meena copper bottle with 2 glass gift set

Product code: DC 40

### Oreo Meena copper bottle with 2 glass gift set

Product code: DC 43