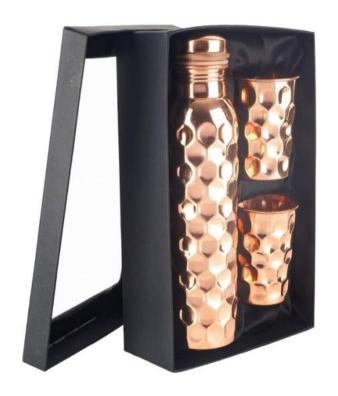

**Copper Corporate Gifting Collection 2021** 





Q7 bottle with 2 glass gift set

Product code: DC 01



### Q7 Hammered Copper bottle with 2 glass gift set

Product code: DC 02



## Q7 Diamond bottle with 2 glass gift set

Product code: DC 03



## Q7 Digital Print copper bottle with 2 glass gift set

Product code: DC 04



## Q7 Digital Print copper bottle with 2 glass gift set

Product code: DC 05



# Q7 Digital Print copper bottle with 2 glass gift set

Product code: DC 06



## Q7 Meena Print copper bottle with 2 glass gift set

Product code: DC 07



Q7 Meena Print copper bottle with 2 glass gift set

Product code: DC 08



## Q7 Meena Print copper bottle with 2 glass gift set

Product code: DC 09



#### Oreo Meena copper bottle with 2 glass gift set

Product code: DC 10



## Half Hammering Glass Bottle gift set

Product code: DC 11

Package Includes: 1000ml bottle, 1 gift box



## Champagne bottle with 2 glass gift set

Product code: DC 12



### Elegan