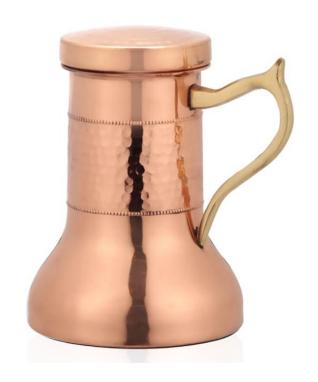

## Plain Pure Copper Jug with 2 glass gift set

Product code: DC 14

### Luxury Jug with 2 glass gift set

Product code: DC 15