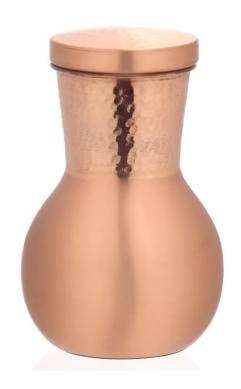

### Apple Bedroom Jar gift set

Product code: DC 56

Package Includes: 1 Apple bedroom jar, 1 gift box

### Bedroom Jar gift set

Product code: DC 57

Package Includes: 950ml bedroom jar, 1 gift box