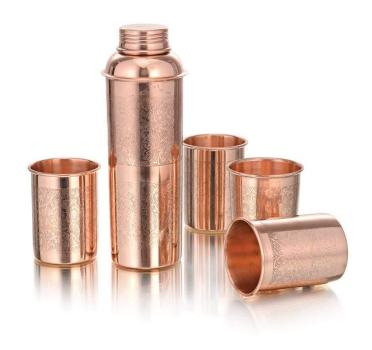

**Copper Corporate Gifting Collection 2021** 

Q7 bottle with 2 glass gift set

Product code: DC 01