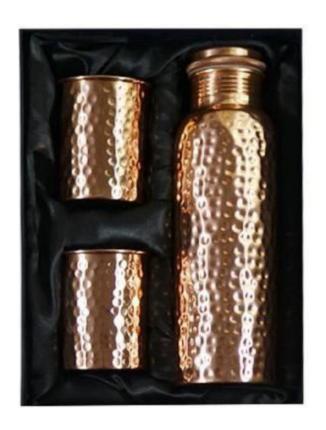

**Copper Corporate Gifting Collection 2021** 





Q7 bottle with 2 glass gift set

Product code: DC 01



### Q7 Hammered Copper bottle with 2 glass gift set

Product code: DC 02



## Q7 Diamond bottle with 2 glass gift set

Product code: DC 03



## Q7 Digital Print copper bottle with 2 glass gift set

Product code: DC 04



## Q7 Digital Print copper bottle with 2 glass gift set

Product code: DC 05



# Q7 Digital Print copper bottle with 2 glass gift set

Product code: DC 06



## Q7 Meena Print copper bottle with 2 glass gift set

Product code: DC 07



Q7 Meena Print copper bottle with 2 glass gift set

Product code: DC 08



## Q7 Meena Print copper bottle with 2 glass gift set

Product code: DC 09



#### Oreo Meena copper bottle with 2 glass gift set

Product code: DC 10



## Half Hammering Glass Bottle gift set

Product code: DC 11

Package Includes: 1000ml bottle, 1 gift box