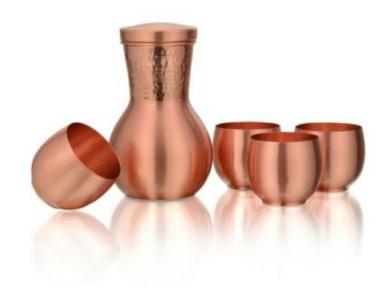

glass gift set

Product code: DC 54

Package Includes: 300ml glass\*4, 1 gift box



### Silver Carving Elegant bottle gift set

Product code: DC 55



### Apple Bedroom Jar gift set

Product code: DC 56

Package Includes: 1 Apple bedroom jar, 1 gift box



### Bedroom Jar gift set

Product code: DC 57

Package Includes: 950ml bedroom jar, 1 gift box



### SS Copper Hmd Thali gift set

Product code: DC 58

Package Includes: 7 piece Thali set: 1 plate, 1 glass, 1 spoon, 1 fork, 2

bowl, 1 pudding plate, 1 box



#### Meena Print Bedroom jar with 2 glass gift set

Product code: DC 59

Package Includes: 1000ml bedroom jar, 300ml glass\*2, 1 gift box



## Meena Print Gold Carving bottle gift set

Product code: DC 60



### Oreo Meena copper bottle with 2 glass gift set

Product code: DC 61



### Apple Bedroom Jar with 4 glass gift set

Product code: DC 62

Package Includes: 1 bedroom jar, 4 glass & 1 gift box



#### Fanta Embossed Copper bottle with 4 glass gift set

Product code: DC 63



# Q7 Meena Print bottle gift set

Product code: DC 64



### Q7 Meena Print bottle gift set

Product code: DC 65



Q7 Meena Print bottle gift set

Product code: DC 66

# Thank You