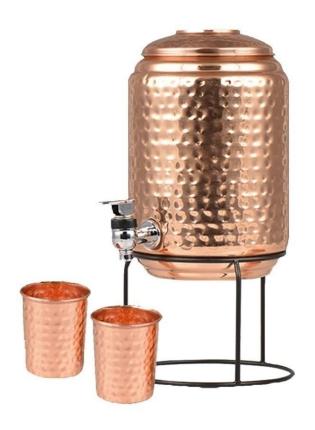

#### Water Dispenser with 2 glass gift set

Product code: DC 20

Package Includes: 4.5 ltr water dispenser, 300ml glass\*2, 1 stand, 1 tap, 1 gift box

Product code: DC 21

Product code: DC 22

Product code: DC 23