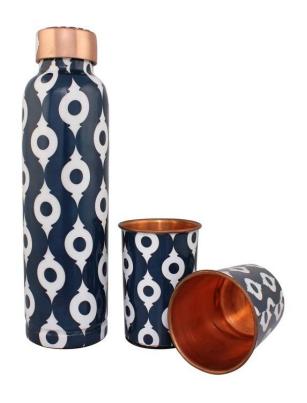

## Q7 Digital Print copper bottle with 2 glass gift set

Product code: DC 04

## Q7 Digital Print copper bottle with 2 glass gift set

Product code: DC 05

# Q7 Digital Print copper bottle with 2 glass gift set

Product code: DC 06