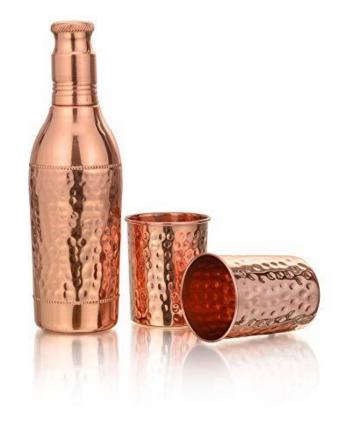

## Half Hammering Glass Bottle gift set

Product code: DC 11

Package Includes: 1000ml bottle, 1 gift box