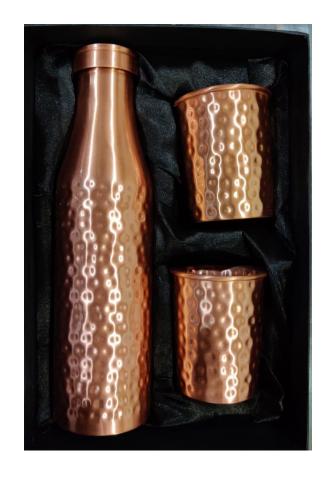

Print bottle gift set

Product code: DC 41



### Q7 Meena Print copper bottle with 2 glass gift set

Product code: DC42





### Oreo Meena copper bottle with 2 glass gift set

Product code: DC 43



### Oreo Hmd copper bottle with 2 glass gift set

Product code: DC 44



#### Bmc Hmd copper bottle with 2 glass gift set

Product code: DC 45



### Q7 Meena Print Gold Carving Bottle Gift Set

Product code: DC 46



#### Pack of 4 Meena Print Gold Carving glass gift set

Product code: DC 47

Package Includes: 300ml\*4 glass with lid & 1 gift box



#### Fanta Embossed Copper bottle with 2 glass gift set

Product code: DC 48



#### Oreo Gold Carving copper bottle with 2 glass gift set

Product code: DC 49



#### Oreo Silver Carving copper bottle with 2 glass gift set

Product code: DC 50



#### BMC Hmd Copper bottle with 2 glass gift set

Product code: DC 53



### Copper Goblet gift set

Product code: DC 52

Package Includes: 1 Goblet, 1 gift box



### Q7 Meena Print copper bottle with 2 glass gift set

Product code: DC 53



### Pack of 4 Embossed glass gift set

Product code: DC 54

Package Includes: 300ml glass\*4, 1 gift box



### Silver Carving Elegant bottle gift set

Product code: DC 55



### Apple Bedroom Jar gift set

Product code: DC 56

Package Includes: 1 Apple bedroom jar, 1 gift box



### Bedroom Jar gift set

Product code: DC 57

Package Includes: 950ml bedroom jar, 1 gift box



### SS Copper Hmd Thali gift set

Product code: DC 58

Package Includes: 7 piece Thali set: 1 plate, 1 glass, 1 spoon, 1 fork, 2

bowl, 1 pudding plate, 1 box



#### Meena Pri