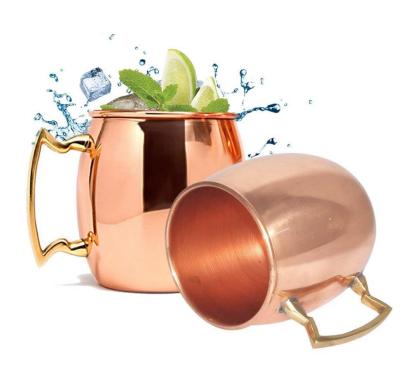

#### Pack of 2 Plain Mule Mug

Product code: DC 27

Package Includes: 2 Moscow Mule Mug, 1 gift box