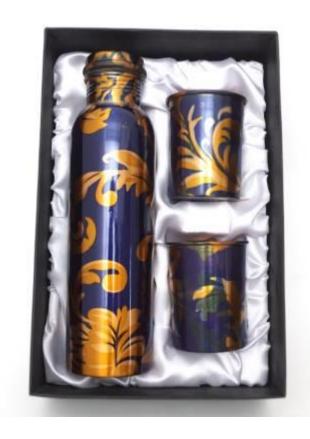

## Q7 Digital Print copper bottle with 2 glass gift set

Product code: DC 04

## Q7 Digital Print copper bottle with 2 glass gift set

Product code: DC 05

# Q7 Digital Print copper bottle with 2 glass gift set

Product code: DC 06