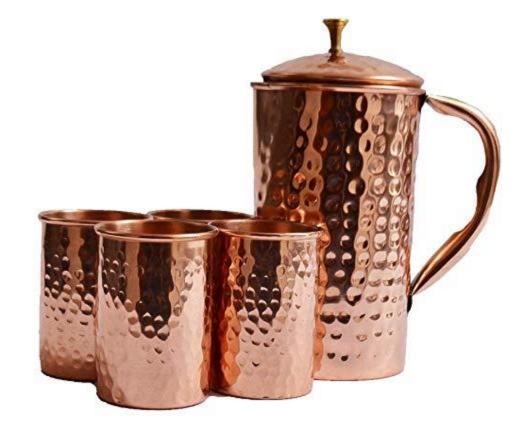

#### Hammered Jug with 2 glass gift set

Product code: DC 16

SS Copper Luxury Jug with 2 glass gift set

Product code: DC 17