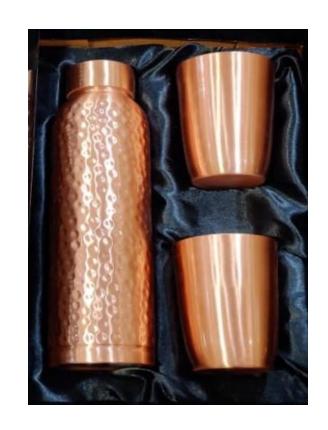

Package Includes: 1 Bedroom Jar, 300ml glass\*2, 1 gift box



## SS Copper Lily Jug with 2 glass gift set

Product code: DC 36

Package Includes: : 1 Jug , 300ml glass\*2, 1 gift box



### Pack of 4 Hammered Mule Mug

Product code: DC 37

Package Includes: : 4 Hmd Mule Mugs, 1 gift box



## Pack of 2 gift set

Product code: DC 38

Package Includes: : 1 Handi, 1 Kadhai, 1 gift box



### Copper Meena Print Tank gift set

Product code: DC 39

Package Includes: : 1 Meena Print Tank, 1 Tap, 1 stand, 1 box



### Oreo Meena copper bottle with 2 glass gift set

Product code: DC 40



### Q7 Meena Print bottle gift set

Product code: DC 41



### Q7 Meena Print copper bottle with 2 glass gift set

Product code: DC42





### Oreo Meena copper bottle with 2 glass gift set

Product code: DC 43



### Oreo Hmd copper bottle with 2 glass gift set

Product code: DC 44



#### Bmc Hmd copper bottle with 2 glass gift set

Product code: DC 45



### Q7 Meena Print Gold Carving Bottle Gift Set

Product code: DC 46



#### Pack of 4 Meena Print Gold Carving glass gift set

Product code: DC 47

Package Includes: 300ml\*4 glass with lid & 1 gift box



#### Fanta Embossed Copper bottle with 2 glass gift set

Product code: DC 48



#### Oreo Gold Carving copper bottle with 2 glass gift set

Product code: DC 49



#### Oreo Silver Carving copper bottle with 2 glass gift set

Product code: DC 50



#### BMC Hmd Copper bottle with 2 glass gift set

Product code: DC 53



### Copper Goblet gift set

Product code: DC 52

Package Includes: 1 Goblet, 1 gift box



### Q7 Meena Print copper bottle