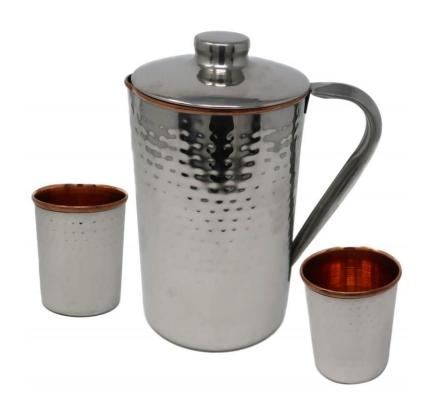

#### Hammered Jug with 2 glass gift set

Product code: DC 16

SS Copper Luxury Jug with 2 glass gift set

Product code: DC 17