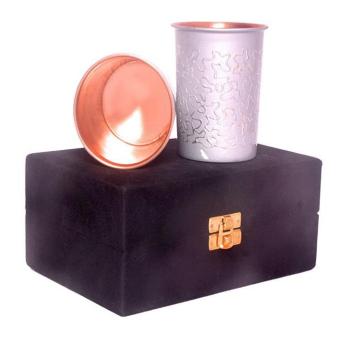

ackage Includes: 1000ml bottle, 1 gift box



## Champagne bottle with 2 glass gift set

Product code: DC 12



### Elegant Gold Carving Meena Bottle

Product code: DC 13

Package Includes: 900ml bottle, 1 gift box



## Plain Pure Copper Jug with 2 glass gift set

Product code: DC 14



### Luxury Jug with 2 glass gift set

Product code: DC 15



#### Hammered Jug with 2 glass gift set

Product code: DC 16



SS Copper Luxury Jug with 2 glass gift set

Product code: DC 17



## SS Copper Embossed Jug with 2 glass gift set

Product code: DC 18



## SS Copper Hammered Jug with 2 glass gift set

Product code: DC 19



#### Water Dispenser with 2 glass gift set

Product code: DC 20

Package Includes: 4.5 ltr water dispenser, 300ml glass\*2, 1 stand, 1 tap, 1 gift box



Product code: DC 21



Product code: DC 22



Product code: DC 23



Product code: DC 24



Product code: DC 25



### Pack of 2 Hmd Copper Glass gift set

Product code: DC 26



#### Pack of 2 Plain Mule Mug

Product code: DC 27

Package Includes: 2 Moscow Mule Mug, 1 gift box



## SS Copper Pitcher 2 glass

Product code: DC 28

Package Includes: : 1 Pitcher, 300ml glass\*2, 1 gift box



## SS Copper Embossed Pitcher 2 glass

Product code: DC 29

Package Includes: 1 Embossed Pitcher, 300ml glass\*2, 1 gift box



## Pack of 2 Digital Copper Glass gift set

Product code: DC 30



## Pack of 2 Embossed Copper Glass gift set

Product code: DC 31



### Digital Print Jug with 2 glass gift set

Product code: DC 32



#### Hammered Jug with 4 glass gift set

Product code: DC 33



## Luxury Jug with 4 glass gift