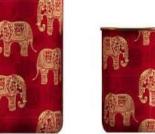

## Q7 Meena Print copper bottle with 2 glass gift set

Product code: DC 07

Q7 Meena Print copper bottle with 2 glass gift set

Product code: DC 08

## Q7 Meena Print copper bottle with 2 glass gift set

Product code: DC 09