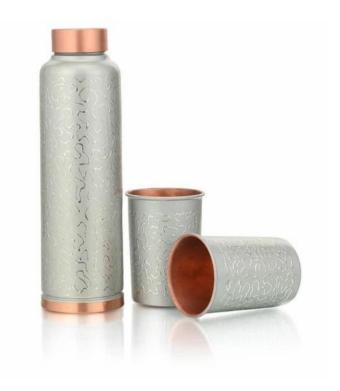

uct code: DC 31



### Digital Print Jug with 2 glass gift set

Product code: DC 32



#### Hammered Jug with 4 glass gift set

Product code: DC 33



## Luxury Jug with 4 glass gift set

Product code: DC 34



## Gold Carving Meena Bedroom Jar with 2 glass gift set

Product code: DC 35

Package Includes: 1 Bedroom Jar, 300ml glass\*2, 1 gift box



## SS Copper Lily Jug with 2 glass gift set

Product code: DC 36

Package Includes: : 1 Jug , 300ml glass\*2, 1 gift box



### Pack of 4 Hammered Mule Mug

Product code: DC 37

Package Includes: : 4 Hmd Mule Mugs, 1 gift box



## Pack of 2 gift set

Product code: DC 38

Package Includes: : 1 Handi, 1 Kadhai, 1 gift box



### Copper Meena Print Tank gift set

Product code: DC 39

Package Includes: : 1 Meena Print Tank, 1 Tap, 1 stand, 1 box



### Oreo Meena copper bottle with 2 glass gift set

Product code: DC 40



### Q7 Meena Print bottle gift set

Product code: DC 41



### Q7 Meena Print copper bottle with 2 glass gift set

Product code: DC42





### Oreo Meena copper bottle with 2 glass gift set

Product code: DC 43



### Oreo Hmd copper bottle with 2 glass gift set

Product code: DC 44



#### Bmc Hmd copper bottle with 2 glass gift set

Product code: DC 45



### Q7 Meena Print Gold Carving Bottle Gift Set

Product code: DC 46



#### Pack of 4 Meena Print Gold Carving glass gift set

Product code: DC 47

Package Includes: 300ml\*4 glass with lid & 1 gift box



#### Fanta Embossed Copper bottle with 2 glass gift set

Product code: DC 48



#### Oreo Gold Carving copper bottle with 2 glass gift set

Product code: DC