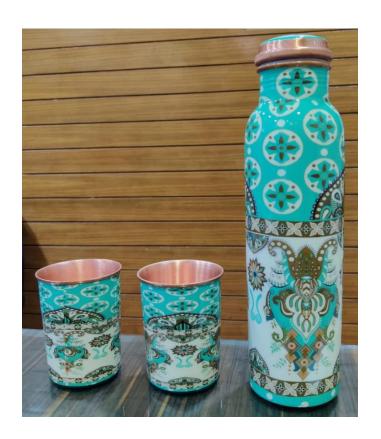

## Q7 Meena Print copper bottle with 2 glass gift set

Product code: DC 07

Q7 Meena Print copper bottle with 2 glass gift set

Product code: DC 08