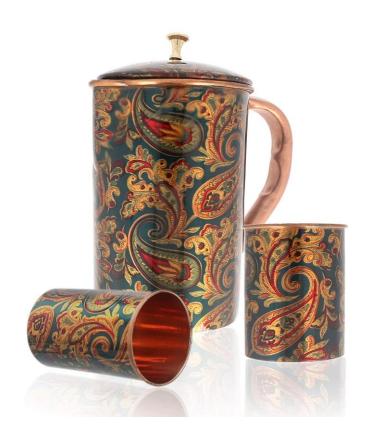

r Dispenser with 2 glass gift set

Product code: DC 20

Package Includes: 4.5 ltr water dispenser, 300ml glass\*2, 1 stand, 1 tap, 1 gift box



Product code: DC 21



Product code: DC 22



Product code: DC 23



Product code: DC 24



Product code: DC 25



### Pack of 2 Hmd Copper Glass gift set

Product code: DC 26



#### Pack of 2 Plain Mule Mug

Product code: DC 27

Package Includes: 2 Moscow Mule Mug, 1 gift box



## SS Copper Pitcher 2 glass

Product code: DC 28

Package Includes: : 1 Pitcher, 300ml glass\*2, 1 gift box



## SS Copper Embossed Pitcher 2 glass

Product code: DC 29

Package Includes: 1 Embossed Pitcher, 300ml glass\*2, 1 gift box



## Pack of 2 Digital Copper Glass gift set

Product code: DC 30



## Pack of 2 Embossed Copper Glass gift set

Product code: DC 31



### Digital Print Jug with 2 glass gift set

Product code: DC 32



#### Hammered Jug with 4 glass gift set

Product code: DC 33



## Luxury Jug with 4 glass gift set

Product code: DC 34



## Gold Carving Meena Bedroom Jar with 2 glass gift set

Product code: DC 35

Package Includes: 1 Bedroom Jar, 300ml glass\*2, 1 gift box



## SS Copper Lily Jug with 2 glass gift set

Product code: DC 36

Package Includes: : 1 Jug , 300ml glass\*2, 1 gift box



### Pack of 4 Hammered Mule Mug

Product code: DC 37

Package Includes: : 4 Hmd Mule Mugs, 1 gift box



## Pack of 2 gift set

Product code: DC 38

Package Includes: : 1 Handi, 1 Kadhai, 1 gift box



### Copper Meena Print Tank gift set

Product code: DC 39

Package Includes: : 1 Meena Print Tank, 1 Tap, 1 stand, 1 box



### Oreo Meena