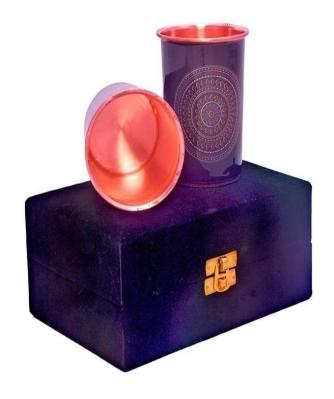

h 2 glass gift set

Product code: DC 12



### Elegant Gold Carving Meena Bottle

Product code: DC 13

Package Includes: 900ml bottle, 1 gift box



## Plain Pure Copper Jug with 2 glass gift set

Product code: DC 14



### Luxury Jug with 2 glass gift set

Product code: DC 15



#### Hammered Jug with 2 glass gift set

Product code: DC 16



SS Copper Luxury Jug with 2 glass gift set

Product code: DC 17



## SS Copper Embossed Jug with 2 glass gift set

Product code: DC 18



## SS Copper Hammered Jug with 2 glass gift set

Product code: DC 19



#### Water Dispenser with 2 glass gift set

Product code: DC 20

Package Includes: 4.5 ltr water dispenser, 300ml glass\*2, 1 stand, 1 tap, 1 gift box



Product code: DC 21



Product code: DC 22



Product code: DC 23



Product code: DC 24



Product code: DC 25



### Pack of 2 Hmd Copper Glass gift set

Product code: DC 26



#### Pack of 2 Plain Mule Mug

Product code: DC 27

Package Includes: 2 Moscow Mule Mug, 1 gift box



## SS Copper Pitcher 2 glass

Product code: DC 28

Package Includes: : 1 Pitcher, 300ml glass\*2, 1 gift box



## SS Copper Embossed Pitcher 2 glass

Product code: DC 29

Package Includes: 1 Embossed Pitcher, 300ml glass\*2, 1 gift box



## Pack of 2 Digital Copper Glass gift set

Product code: DC 30



## Pack of 2 Embossed Copper Glass gift set

Product code: DC 31



### Digital Print Jug with 2 glass gift set

Product code: DC 32



#### Hammered Jug with 4 glass gift set

Product code: DC 33



## Luxury Jug with 4 glass gift set

Product code: DC 34



## Gold Carving Meena Bedroom Jar with 2