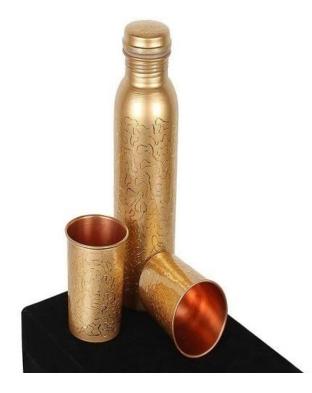

**Copper Corporate Gifting Collection 2021** 





Q7 bottle with 2 glass gift set

Product code: DC 01



### Q7 Hammered Copper bottle with 2 glass gift set

Product code: DC 02



## Q7 Diamond bottle with 2 glass gift set

Product code: DC 03



## Q7 Digital Print copper bottle with 2 glass gift set

Product code: DC 04



## Q7 Digital Print copper bottle with 2 glass gift set

Product code: DC 05



# Q7 Digital Print copper bottle with 2 glass gift set

Product code: DC 06



## Q7 Meena Print copper bottle with 2 glass gift set

Product code: DC 07



Q7 Meena Print copper bottle with 2 glass gift set

Product code: DC 08



## Q7 Meena Print copper bottle with 2 glass gift set

Product code: DC 09



#### Oreo Meena copper bottle with 2 glass gift set

Product code: DC 10



## Half Hammering Glass Bottle gift set

Product code: DC 11

Package Includes: 1000ml bottle, 1 gift box



## Champagne bottle with 2 glass gift set

Product code: DC 12



### Elegant Gold Carving Meena Bottle

Product code: DC 13

Package Includes: 900ml bottle, 1 gift box



## Plain Pure Copper Jug with 2 glass gift set

Product code: DC 14



### Luxury Jug with 2 glass gift set

Product code: DC 15



#### Hammered Jug with 2 glass gift set

Product code: DC 16



SS Copper Luxury Jug with 2 glass gift set

Product code: DC 17



## SS Copper Embossed Jug