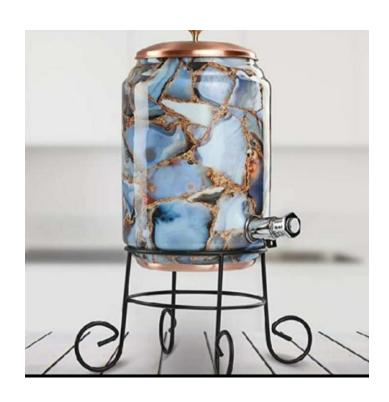

#### Water Dispenser with 2 glass gift set

Product code: DC 20

Package Includes: 4.5 ltr water dispenser, 300ml glass\*2, 1 stand, 1 tap, 1 gift box

Product code: DC 21

Product code: DC 22

Product code: DC 23