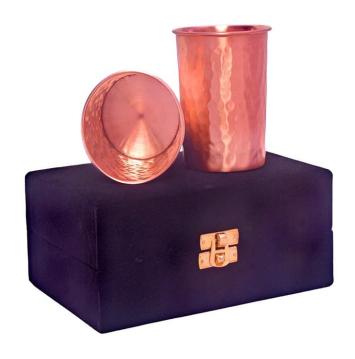

duct code: DC 12



### Elegant Gold Carving Meena Bottle

Product code: DC 13

Package Includes: 900ml bottle, 1 gift box



## Plain Pure Copper Jug with 2 glass gift set

Product code: DC 14



### Luxury Jug with 2 glass gift set

Product code: DC 15



#### Hammered Jug with 2 glass gift set

Product code: DC 16



SS Copper Luxury Jug with 2 glass gift set

Product code: DC 17



## SS Copper Embossed Jug with 2 glass gift set

Product code: DC 18



## SS Copper Hammered Jug with 2 glass gift set

Product code: DC 19



#### Water Dispenser with 2 glass gift set

Product code: DC 20

Package Includes: 4.5 ltr water dispenser, 300ml glass\*2, 1 stand, 1 tap, 1 gift box



Product code: DC 21



Product code: DC 22



Product code: DC 23



Product code: DC 24



Product code: DC 25



### Pack of 2 Hmd Copper Glass gift set

Product code: DC 26



#### Pack of 2 Plain Mule Mug

Product code: DC 27

Package Includes: 2 Moscow Mule Mug, 1 gift box



## SS Copper Pitcher 2 glass

Product code: DC 28

Package Includes: : 1 Pitcher, 300ml glass\*2, 1 gift box



## SS Copper Embossed Pitcher 2 glass

Product code: DC 29

Package Includes: 1 Embossed Pitcher, 300ml glass\*2, 1 gift box



## Pack of 2 Digital Copper Glass gift set

Product code: DC 30



## Pack of 2 Embossed Copper Glass gift set

Product code: DC 31



### Digital Print Jug with 2 glass gift set

Product code: DC 32



#### Hammered Jug with 4 glass gift set

Product code: DC 33



## Luxury Jug with 4 glass gift set

Product code: DC 34



## Gold Carving Meena Bedroom Jar with 2 glass gift set

Product