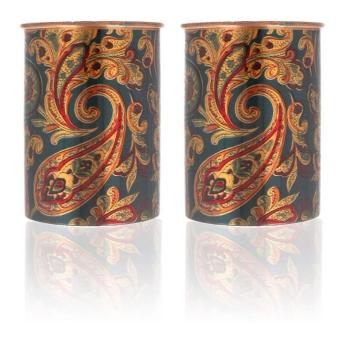

sed Jug with 2 glass gift set

Product code: DC 18



## SS Copper Hammered Jug with 2 glass gift set

Product code: DC 19



#### Water Dispenser with 2 glass gift set

Product code: DC 20

Package Includes: 4.5 ltr water dispenser, 300ml glass\*2, 1 stand, 1 tap, 1 gift box



Product code: DC 21



Product code: DC 22



Product code: DC 23



Product code: DC 24



Product code: DC 25



### Pack of 2 Hmd Copper Glass gift set

Product code: DC 26



#### Pack of 2 Plain Mule Mug

Product code: DC 27

Package Includes: 2 Moscow Mule Mug, 1 gift box



## SS Copper Pitcher 2 glass

Product code: DC 28

Package Includes: : 1 Pitcher, 300ml glass\*2, 1 gift box



## SS Copper Embossed Pitcher 2 glass

Product code: DC 29

Package Includes: 1 Embossed Pitcher, 300ml glass\*2, 1 gift box



## Pack of 2 Digital Copper Glass gift set

Product code: DC 30



## Pack of 2 Embossed Copper Glass gift set

Product code: DC 31



### Digital Print Jug with 2 glass gift set

Product code: DC 32



#### Hammered Jug with 4 glass gift set

Product code: DC 33



## Luxury Jug with 4 glass gift set

Product code: DC 34



## Gold Carving Meena Bedroom Jar with 2 glass gift set

Product code: DC 35

Package Includes: 1 Bedroom Jar, 300ml glass\*2, 1 gift box



## SS Copper Lily Jug with 2 glass gift set

Product code: DC 36

Package Includes: : 1 Jug , 300ml glass\*2, 1 gift box



### Pack of 4 Hammered Mule Mug

Product code: DC 37

Package Includes: : 4 Hmd Mule Mugs, 1 gift box



## Pack of 2 gift set

Product code: DC 38

Package Includes: : 1 Handi, 1 Kadhai, 1 gift box



###