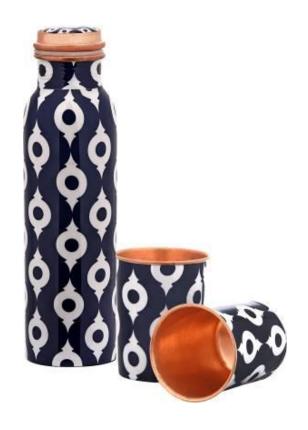

## Q7 Digital Print copper bottle with 2 glass gift set

Product code: DC 04

## Q7 Digital Print copper bottle with 2 glass gift set

Product code: DC 05

# Q7 Digital Print copper bottle with 2 glass gift set

Product code: DC 06