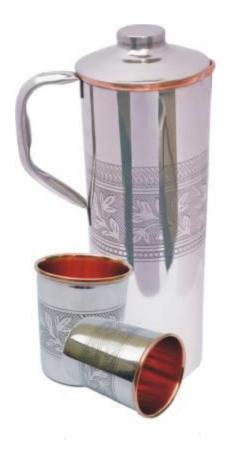

h 2 glass gift set

Product code: DC 16



SS Copper Luxury Jug with 2 glass gift set

Product code: DC 17



## SS Copper Embossed Jug with 2 glass gift set

Product code: DC 18



## SS Copper Hammered Jug with 2 glass gift set

Product code: DC 19



#### Water Dispenser with 2 glass gift set

Product code: DC 20

Package Includes: 4.5 ltr water dispenser, 300ml glass\*2, 1 stand, 1 tap, 1 gift box



Product code: DC 21



Product code: DC 22



Product code: DC 23



Product code: DC 24



Product code: DC 25



### Pack of 2 Hmd Copper Glass gift set

Product code: DC 26



#### Pack of 2 Plain Mule Mug

Product code: DC 27

Package Includes: 2 Moscow Mule Mug, 1 gift box



## SS Copper Pitcher 2 glass

Product code: DC 28

Package Includes: : 1 Pitcher, 300ml glass\*2, 1 gift box



## SS Copper Embossed Pitcher 2 glass

Product code: DC 29

Package Includes: 1 Embossed Pitcher, 300ml glass\*2, 1 gift box



## Pack of 2 Digital Copper Glass gift set

Product code: DC 30



## Pack of 2 Embossed Copper Glass gift set

Product code: DC 31



### Digital Print Jug with 2 glass gift set

Product code: DC 32



#### Hammered Jug with 4 glass gift set

Product code: DC 33



## Luxury Jug with 4 glass gift set

Product code: DC 34



## Gold Carving Meena Bedroom Jar with 2 glass gift set

Product code: DC 35

Package Includes: 1 Bedroom Jar, 300ml glass\*2, 1 gift box



## SS Copper Lily Jug with 2 glass gift set

Product code: DC 36

Package Includes: : 1 Jug , 300ml glass\*2, 1 gift box



### Pack of 4 Hammered Mule Mug

Product code: DC 37

Package Includes: : 4 Hm