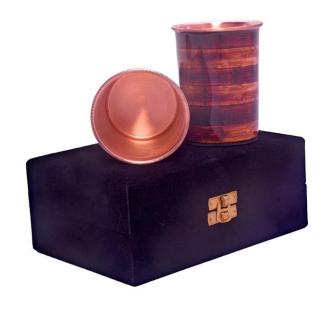

**Copper Corporate Gifting Collection 2021** 

Q7 bottle with 2 glass gift set

Product code: DC 01