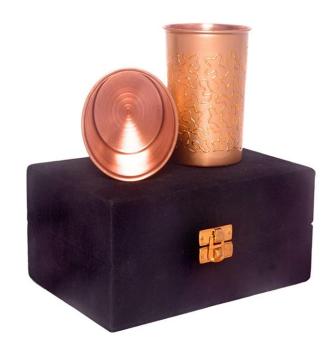

## Champagne bottle with 2 glass gift set

Product code: DC 12



### Elegant Gold Carving Meena Bottle

Product code: DC 13

Package Includes: 900ml bottle, 1 gift box



## Plain Pure Copper Jug with 2 glass gift set

Product code: DC 14



### Luxury Jug with 2 glass gift set

Product code: DC 15



#### Hammered Jug with 2 glass gift set

Product code: DC 16



SS Copper Luxury Jug with 2 glass gift set

Product code: DC 17



## SS Copper Embossed Jug with 2 glass gift set

Product code: DC 18



## SS Copper Hammered Jug with 2 glass gift set

Product code: DC 19



#### Water Dispenser with 2 glass gift set

Product code: DC 20

Package Includes: 4.5 ltr water dispenser, 300ml glass\*2, 1 stand, 1 tap, 1 gift box



Product code: DC 21



Product code: DC 22



Product code: DC 23



Product code: DC 24



Product code: DC 25



### Pack of 2 Hmd Copper Glass gift set

Product code: DC 26



#### Pack of 2 Plain Mule Mug

Product code: DC 27

Package Includes: 2 Moscow Mule Mug, 1 gift box



## SS Copper Pitcher 2 glass

Product code: DC 28

Package Includes: : 1 Pitcher, 300ml glass\*2, 1 gift box



## SS Copper Embossed Pitcher 2 glass

Product code: DC 29

Package Includes: 1 Embossed Pitcher, 300ml glass\*2, 1 gift box



## Pack of 2 Digital Copper Glass gift set

Product code: DC 30



## Pack of 2 Embossed Copper Glass gift set

Product code: DC 31



### Digital Print Jug with 2 glass gift set

Product code: DC 32



#### Hammered Jug with 4 glass gift set

Product code: DC 33



## Luxury Jug with 4 glass gift set

Product code: DC 34



## Gold Carving Me