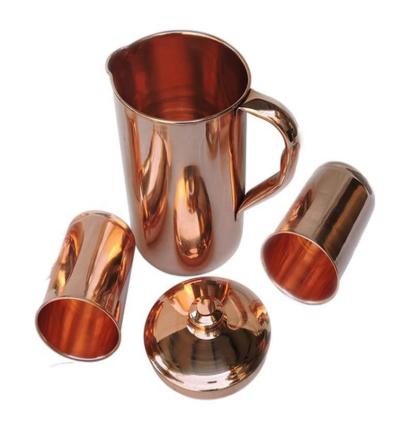

r bottle with 2 glass gift set

Product code: DC 04



## Q7 Digital Print copper bottle with 2 glass gift set

Product code: DC 05



# Q7 Digital Print copper bottle with 2 glass gift set

Product code: DC 06



## Q7 Meena Print copper bottle with 2 glass gift set

Product code: DC 07



Q7 Meena Print copper bottle with 2 glass gift set

Product code: DC 08



## Q7 Meena Print copper bottle with 2 glass gift set

Product code: DC 09



#### Oreo Meena copper bottle with 2 glass gift set

Product code: DC 10



## Half Hammering Glass Bottle gift set

Product code: DC 11

Package Includes: 1000ml bottle, 1 gift box



## Champagne bottle with 2 glass gift set

Product code: DC 12



### Elegant Gold Carving Meena Bottle

Product code: DC 13

Package Includes: 900ml bottle, 1 gift box



## Plain Pure Copper Jug with 2 glass gift set

Product code: DC 14



### Luxury Jug with 2 glass gift set

Product code: DC 15



#### Hammered Jug with 2 glass gift set

Product code: DC 16



SS Copper Luxury Jug with 2 glass gift set

Product code: DC 17



## SS Copper Embossed Jug with 2 glass gift set

Product code: DC 18



## SS Copper Hammered Jug with 2 glass gift set

Product code: DC 19



#### Water Dispenser with 2 glass gift set

Product code: DC 20

Package Includes: 4.5 ltr water dispenser, 300ml glass\*2, 1 stand, 1 tap, 1 gift box



Product code: DC 21



Product code: DC 22



Product code: DC 23



Product code: DC 24



Product code: DC 25



### Pack of 2 Hmd Copper Glass gift set

Product code: DC 26



#### Pack of 2 Plain Mule Mug

Product code: DC 27

Packag