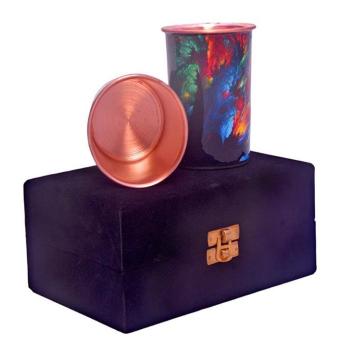

## Q7 Digital Print copper bottle with 2 glass gift set

Product code: DC 04

## Q7 Digital Print copper bottle with 2 glass gift set

Product code: DC 05

# Q7 Digital Print copper bottle with 2 glass gift set

Product code: DC 06