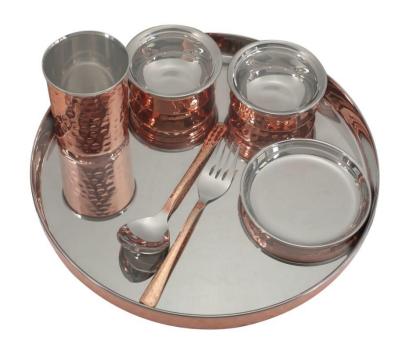

### SS Copper Hmd Thali gift set

Product code: DC 58

Package Includes: 7 piece Thali set: 1 plate, 1 glass, 1 spoon, 1 fork, 2

bowl, 1 pudding plate, 1 box