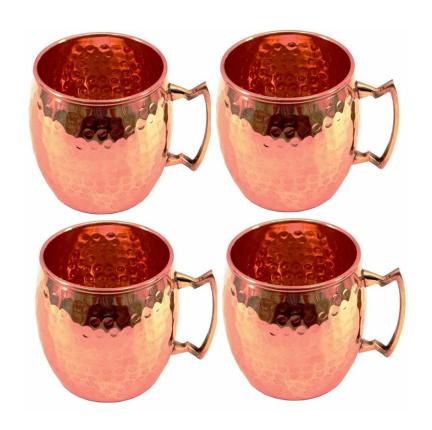

### Pack of 4 Hammered Mule Mug

Product code: DC 37

Package Includes: : 4 Hmd Mule Mugs, 1 gift box