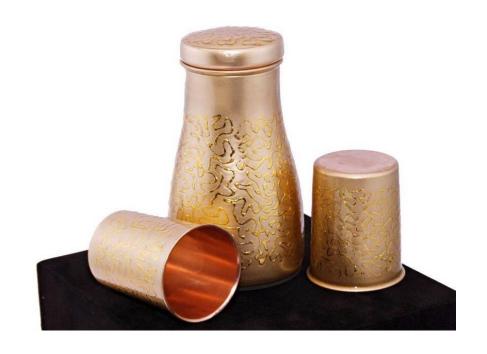

## Q7 Meena Print copper bottle with 2 glass gift set

Product code: DC 07

Q7 Meena Print copper bottle with 2 glass gift set

Product code: DC 08

## Q7 Meena Print copper bottle with 2 glass gift set

Product code: DC 09