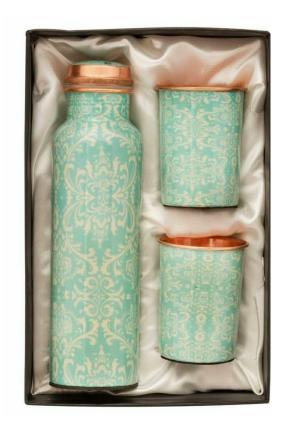

## Q7 Meena Print copper bottle with 2 glass gift set

Product code: DC 07

Q7 Meena Print copper bottle with 2 glass gift set

Product code: DC 08