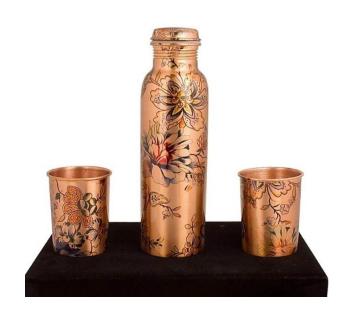

## Q7 Digital Print copper bottle with 2 glass gift set

Product code: DC 04

## Q7 Digital Print copper bottle with 2 glass gift set

Product code: DC 05

# Q7 Digital Print copper bottle with 2 glass gift set

Product code: DC 06