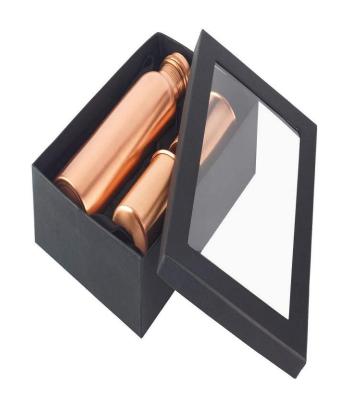

**Copper Corporate Gifting Collection 2021** 

Q7 bottle with 2 glass gift set

Product code: DC 01