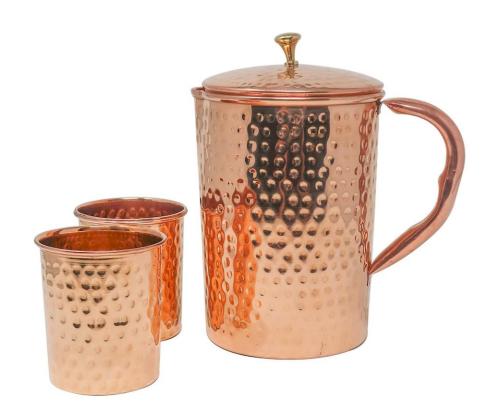

# Q7 Digital Print copper bottle with 2 glass gift set

Product code: DC 06



## Q7 Meena Print copper bottle with 2 glass gift set

Product code: DC 07



Q7 Meena Print copper bottle with 2 glass gift set

Product code: DC 08



## Q7 Meena Print copper bottle with 2 glass gift set

Product code: DC 09



#### Oreo Meena copper bottle with 2 glass gift set

Product code: DC 10



## Half Hammering Glass Bottle gift set

Product code: DC 11

Package Includes: 1000ml bottle, 1 gift box



## Champagne bottle with 2 glass gift set

Product code: DC 12



### Elegant Gold Carving Meena Bottle

Product code: DC 13

Package Includes: 900ml bottle, 1 gift box



## Plain Pure Copper Jug with 2 glass gift set

Product code: DC 14



### Luxury Jug with 2 glass gift set

Product code: DC 15



#### Hammered Jug with 2 glass gift set

Product code: DC 16



SS Copper Luxury Jug with 2 glass gift set

Product code: DC 17



## SS Copper Embossed Jug with 2 glass gift set

Product code: DC 18



## SS Copper Hammered Jug with 2 glass gift set

Product code: DC 19



#### Water Dispenser with 2 glass gift set

Product code: DC 20

Package Includes: 4.5 ltr water dispenser, 300ml glass\*2, 1 stand, 1 tap, 1 gift box



Product code: DC 21



Product code: DC 22



Product code: DC 23



Product code: DC 24



Product code: DC 25



### Pack of 2 Hmd Copper Glass gift set

Product code: DC 26



#### Pack of 2 Plain Mule Mug

Product code: DC 27

Package Includes: 2 Moscow Mule Mug, 1 gift box



## SS Copper Pitcher 2 glass

Product code: DC 28

Package Includes: : 1 Pitcher, 300ml