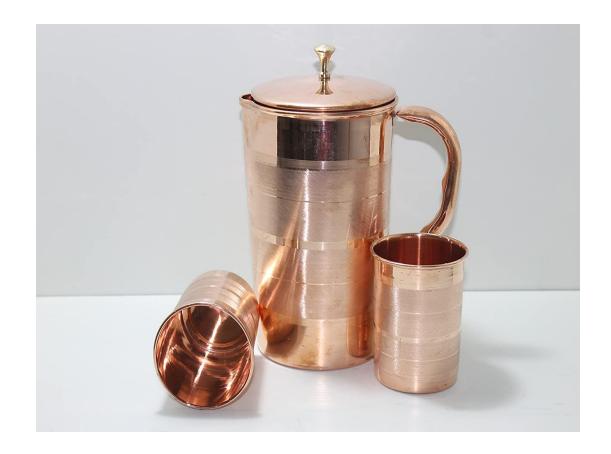

int copper bottle with 2 glass gift set

Product code: DC 05



# Q7 Digital Print copper bottle with 2 glass gift set

Product code: DC 06



## Q7 Meena Print copper bottle with 2 glass gift set

Product code: DC 07



Q7 Meena Print copper bottle with 2 glass gift set

Product code: DC 08



## Q7 Meena Print copper bottle with 2 glass gift set

Product code: DC 09



#### Oreo Meena copper bottle with 2 glass gift set

Product code: DC 10



## Half Hammering Glass Bottle gift set

Product code: DC 11

Package Includes: 1000ml bottle, 1 gift box



## Champagne bottle with 2 glass gift set

Product code: DC 12



### Elegant Gold Carving Meena Bottle

Product code: DC 13

Package Includes: 900ml bottle, 1 gift box



## Plain Pure Copper Jug with 2 glass gift set

Product code: DC 14



### Luxury Jug with 2 glass gift set

Product code: DC 15



#### Hammered Jug with 2 glass gift set

Product code: DC 16



SS Copper Luxury Jug with 2 glass gift set

Product code: DC 17



## SS Copper Embossed Jug with 2 glass gift set

Product code: DC 18



## SS Copper Hammered Jug with 2 glass gift set

Product code: DC 19



#### Water Dispenser with 2 glass gift set

Product code: DC 20

Package Includes: 4.5 ltr water dispenser, 300ml glass\*2, 1 stand, 1 tap, 1 gift box



Product code: DC 21



Product code: DC 22



Product code: DC 23



Product code: DC 24



Product code: DC 25



### Pack of 2 Hmd Copper Glass gift set

Product code: DC 26



#### Pack of 2 Plain Mule Mug

Product code: DC 27

Package Includes: 2 Moscow Mule Mug, 1 gift box



## SS Copper Pitcher 2 gla