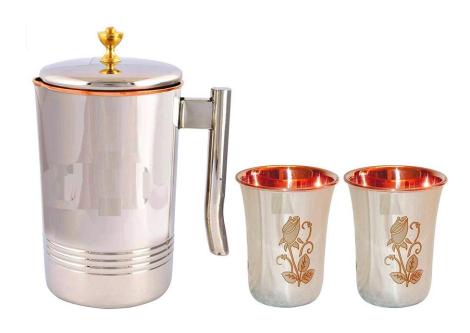

## Plain Pure Copper Jug with 2 glass gift set

Product code: DC 14

### Luxury Jug with 2 glass gift set

Product code: DC 15