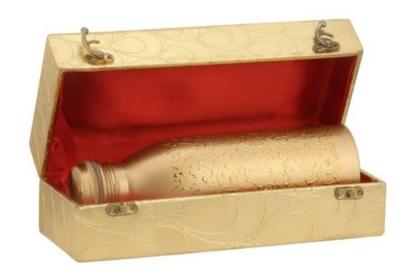

: 1 Jug , 300ml glass\*2, 1 gift box



### Pack of 4 Hammered Mule Mug

Product code: DC 37

Package Includes: : 4 Hmd Mule Mugs, 1 gift box



## Pack of 2 gift set

Product code: DC 38

Package Includes: : 1 Handi, 1 Kadhai, 1 gift box



### Copper Meena Print Tank gift set

Product code: DC 39

Package Includes: : 1 Meena Print Tank, 1 Tap, 1 stand, 1 box



### Oreo Meena copper bottle with 2 glass gift set

Product code: DC 40



### Q7 Meena Print bottle gift set

Product code: DC 41



### Q7 Meena Print copper bottle with 2 glass gift set

Product code: DC42





### Oreo Meena copper bottle with 2 glass gift set

Product code: DC 43



### Oreo Hmd copper bottle with 2 glass gift set

Product code: DC 44



#### Bmc Hmd copper bottle with 2 glass gift set

Product code: DC 45



### Q7 Meena Print Gold Carving Bottle Gift Set

Product code: DC 46



#### Pack of 4 Meena Print Gold Carving glass gift set

Product code: DC 47

Package Includes: 300ml\*4 glass with lid & 1 gift box



#### Fanta Embossed Copper bottle with 2 glass gift set

Product code: DC 48



#### Oreo Gold Carving copper bottle with 2 glass gift set

Product code: DC 49



#### Oreo Silver Carving copper bottle with 2 glass gift set

Product code: DC 50



#### BMC Hmd Copper bottle with 2 glass gift set

Product code: DC 53



### Copper Goblet gift set

Product code: DC 52

Package Includes: 1 Goblet, 1 gift box



### Q7 Meena Print copper bottle with 2 glass gift set

Product code: DC 53



### Pack of 4 Embossed glass gift set

Product code: DC 54

Package Includes: 300ml glass\*4, 1 gift