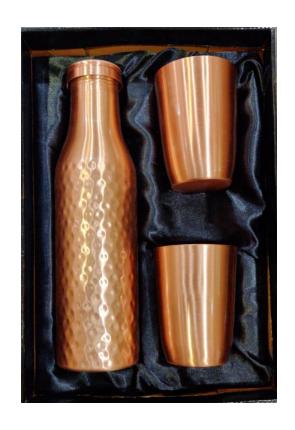

er Lily Jug with 2 glass gift set

Product code: DC 36

Package Includes: : 1 Jug , 300ml glass\*2, 1 gift box



### Pack of 4 Hammered Mule Mug

Product code: DC 37

Package Includes: : 4 Hmd Mule Mugs, 1 gift box



## Pack of 2 gift set

Product code: DC 38

Package Includes: : 1 Handi, 1 Kadhai, 1 gift box



### Copper Meena Print Tank gift set

Product code: DC 39

Package Includes: : 1 Meena Print Tank, 1 Tap, 1 stand, 1 box



### Oreo Meena copper bottle with 2 glass gift set

Product code: DC 40



### Q7 Meena Print bottle gift set

Product code: DC 41



### Q7 Meena Print copper bottle with 2 glass gift set

Product code: DC42





### Oreo Meena copper bottle with 2 glass gift set

Product code: DC 43



### Oreo Hmd copper bottle with 2 glass gift set

Product code: DC 44



#### Bmc Hmd copper bottle with 2 glass gift set

Product code: DC 45



### Q7 Meena Print Gold Carving Bottle Gift Set

Product code: DC 46



#### Pack of 4 Meena Print Gold Carving glass gift set

Product code: DC 47

Package Includes: 300ml\*4 glass with lid & 1 gift box



#### Fanta Embossed Copper bottle with 2 glass gift set

Product code: DC 48



#### Oreo Gold Carving copper bottle with 2 glass gift set

Product code: DC 49



#### Oreo Silver Carving copper bottle with 2 glass gift set

Product code: DC 50



#### BMC Hmd Copper bottle with 2 glass gift set

Product code: DC 53



### Copper Goblet gift set

Product code: DC 52

Package Includes: 1 Goblet, 1 gift box



### Q7 Meena Print copper bottle with 2 glass gift set

Product code: DC 53



### Pack of 4 Embossed glas