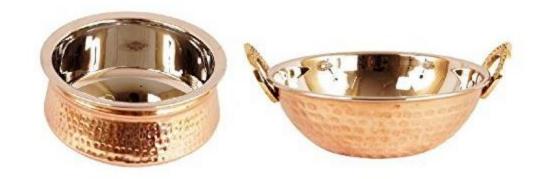

## Pack of 2 gift set

Product code: DC 38

Package Includes: : 1 Handi, 1 Kadhai, 1 gift box